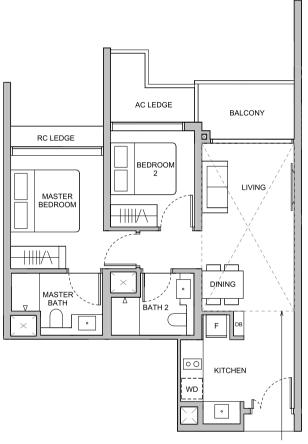

### **TYPE B5S** 70 sqm / 753 sqft

#### **BLK 22**

#03-04 to #12-04 #15-04 to #22-04

#### TYPE B5S(L) 84 sqm / 904 sqft

Area is inclusive of Strata Void above living and dining as per dotted line

#### **BLK 22**

#13-04 #23-04

### **TYPE B6S**73 sqm / 786 sqft

#### **BLK 22**

#03-03 to #12-03 #15-03 to #22-03

#### TYPE B6S(L) 89 sqm / 958 sqft

Area is inclusive of Strata Void above living and dining as per dotted line

#### **BLK 22**

#13-03 #23-03