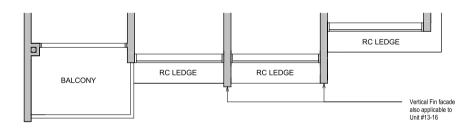

## WDKITCHEN 00 DINING MASTER BEDROOM LIVING AC LEDGE BALCONY

Dotted line denotes Strata Void area for Type A1(L)