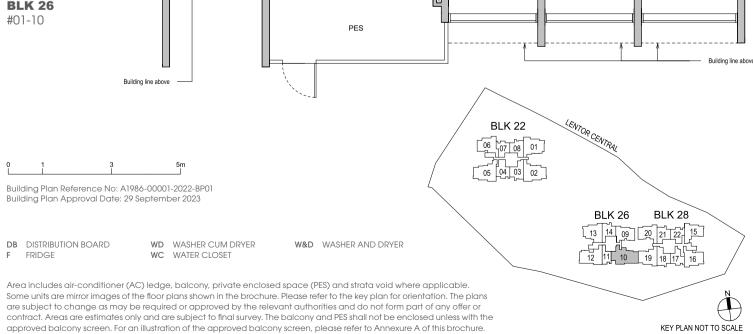

#### TYPE C6S(G) 98 sqm / 1055 sqft

**BLK 28** 

#01-16

BLK 22

BLK 26

BLK 28

KEY PLAN NOT TO SCALE

13 14 09 20 21 22 15

#### **BLK 22**

#15-06 to #22-06

BLK 26

BLK 28

KEY PLAN NOT TO SCALE

13 14 09 20 21 22 15

TYPICAL BALCONY PLAN

Jointly Developed By:

DISCLAIMER: The information and contents herein are current at the time of printing and are provided on an "as is" and "as available" basis. While all reasonable care has been taken in preparing this brochure, the developer and its agents shall not be held responsible for any inaccuracies or the completeness of the information and contents herein. All renderings, illustrations, pictures, photographs and other graphic representations and references are artist's impression(s) only and may be subject to changes and deviation as further made by the developer or as required by the relevant authorities. Nothing herein shall form part of an offer or contract or be construed as any representations by the developer or its agents. The plans drawn herein may not be to scale, and the areas and measurements stated herein are approximate and are subject to adjustments on final survey.

Developer: Lentor Central Developments Pte. Ltd. (UEN: 202234590D) • Housing Developer's Licence No.: C1467 • Lot No.: Lot(s) 05423M MK 20 at Lentor Central • Tenure of Land: 99 years commencing from 19 December 2022 • Encumbrances on Land: Mortgage in favour of Oversea-Chinese Banking Corporation Limited • Expected Date of Vacant Possession: 15 January 2028 • Expected Date of Legal Completion: 15 January 2031 • BP No.: A1986-00001-2022-BP01 dated 29 September 2023