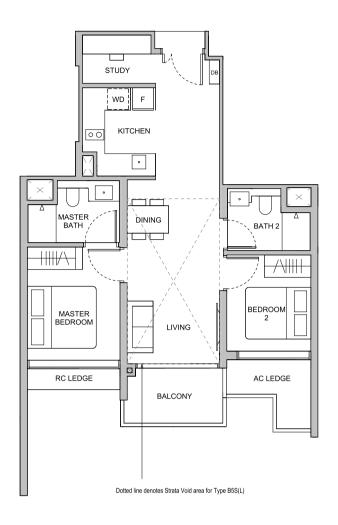

## **TYPE A1(L)** 64 sqm / 689 sqft

Area is inclusive of Strata Void above living and dining as per dotted line

## WDKITCHEN 00 DINING MASTER BEDROOM LIVING AC LEDGE BALCONY

Dotted line denotes Strata Void area for Type A1(L)