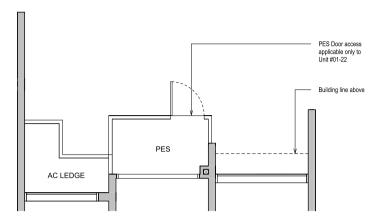

#### TYPE B1C(G) 58 sqm / 624 sqft

**BLK 22** #01-07

**BLK 28** #01-22\*

#### **BLK 28**

#02-22\* to #12-22\* #15-22\* to #22-22\*

#### **BLK 28**

#13-22\* #23-22\*

otted line denotes Strata Void area for Type B1C(L)