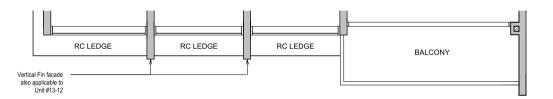

#### **BLK 26**

#13-11 #23-11

## WDKITCHEN 00 DINING MASTER BEDROOM LIVING AC LEDGE BALCONY

Dotted line denotes Strata Void area for Type A1(L)