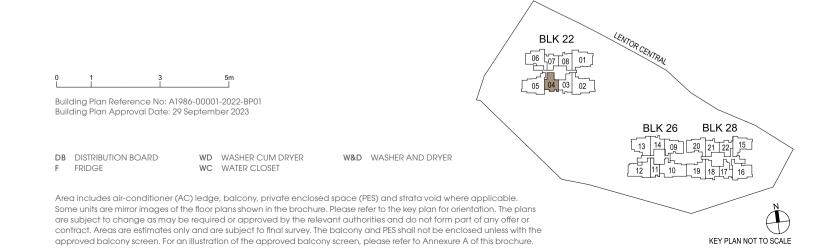

#### **BLK 28**

#13-18\* #23-18\*

Dotted line denotes Strata Void area for Type B6S(L)

DB DISTRIBUTION BOARD F FRIDGE

WD WASHER CUM DRYER
WC WATER CLOSET

W&D WASHER AND DRYER

Area includes air-conditioner (AC) ledge, balcony, private enclosed space (PES) and strata void where applicable. Some units are mirror images of the floor plans shown in the brochure. Please refer to the key plan for orientation. The plans are subject to change as may be required or approved by the relevant authorities and do not form part of any offer or contract. Areas are estimates only and are subject to final survey. The balcony and PES shall not be enclosed unless with the approved balcony screen. For an illustration of the approved balcony screen, please refer to Annexure A of this brochure.