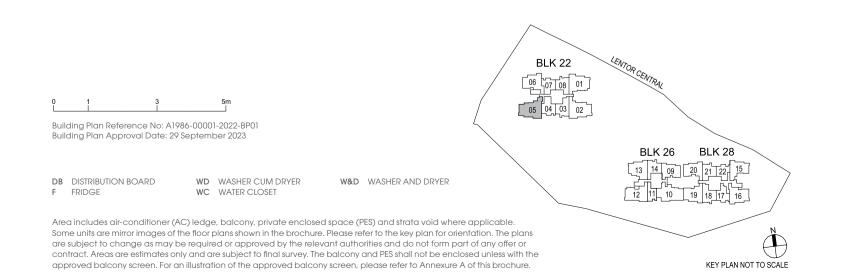

sqft

**BLK 22** #15-01 to #22-01



# as per dotted line **BLK 22**

**TYPE D1C(L)** 133 sqm / 1432 sqft

Area is inclusive of Strata Void above

living and dining

#13-01 #23-01



### **TYPE D2P** 122 sqm / 1313 sqft

**BLK 22** 

#15-02 to #22-02

TYPE D2P(L)

Area is inclusive of

Strata Void above

living and dining

as per dotted line

146 sqm / 1572 sqft



#13-02 #23-02

**BLK 22** 

Dotted line denotes Strata Void area for Type D2P(L)

### **TYPE D2P** 122 sqm / 1313 sqft

**BLK 22** #03-02 to #12-02





### 4-Bedroom Premium



**BLK 22** 

#15-05 to #22-05



#### **TYPE D3P(L)** 147 sqm / 1582 sqft

Area is inclusive of Strata Void above living and dining as per dotted line

#### **BLK 22**

#13-05 #23-05

## **TYPE D3P** 123 sqm / 1324 sqft

**BLK 22** 

#03-05 to #12-05











## Annexure A Approved Balcony Screen





FRONT ELEVATION

#### NOTES:

- The balcony/ private enclosed space (PES) shall not be enclosed unless with the approved balcony screen. For the approved balcony screen, please refer to the illustration.
- 2. The balcony screen shall allow natural ventilation at all times including when the screens are fully closed.
- 3. The balcony screen will not be provided in the depicted units and development.
- 4. The Purchaser may opt to pre-install the balcony screen.

SECTION

- 5. The cost of balcony screen and installation shall be borne by the Purchaser.
- The drawing is not drawn to scale and is solely for reference purpose only. Please take measurements at actual unit before commencement of work.
- Material to be of aluminium with powder coat