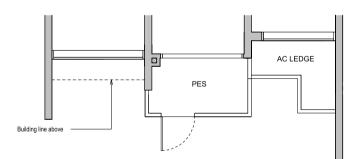

#### TYPE B2C(L) 76 sqm / 818 sqft

Area is inclusive of Strata Void above living and dining as per dotted line

#### **BLK 28**

#13-17 #23-17