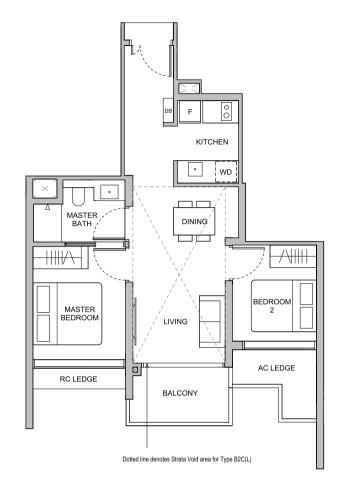

#### TYPE B2C 61 sqm / 657 sqft

#### **BLK 28**

#02-17 to #12-17 #15-17 to #22-17

#### TYPE B2C(L) 76 sqm / 818 sqft

Area is inclusive of Strata Void above living and dining as per dotted line

#### **BLK 28**

#13-17 #23-17