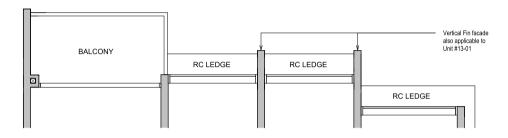

proved by the relevant authorities and do not form part of any offer or contract. Areas are estimates only and are subject to final survey. The balcony and PES shall not be enclosed unless with the approved balcony screen. For an illustration of the approved balcony screen, please refer to Annexure A of this brochure.

## **TYPE C8P** 110 sqm / 1184 sqft

#### **BLK 26**

#15-12 to #22-12



### **TYPE C8P(L)** 134 sqm / 1442 sqft

Area is inclusive of Strata Void above living and dining as per dotted line

#### **BLK 26**

#13-12 #23-12

#### **TYPE C8P** 110 sqm / 1184 sqft

#### **BLK 26**

#02-12 to #12-12





### 4-Bedroom Classic

### 4-Bedroom Premium

#### **TYPE D1C(G)** 110 sqm / 1184 sqft

**BLK 22** #01-01



#### **TYPE D1C** 110 sqm / 1184 sqft

**BLK 22** #02-01 to #12-01



#### **TYPE D1C** 110 sqm / 1184 sqft

**BLK 22** #15-01 to #22-01



# as per dotted line **BLK 22**

**TYPE D1C(L)** 133 sqm / 1432 sqft

Area is inclusive of Strata Void above

living and dining

#13-01 #23-01



### **TYPE D2P** 122 sqm / 1313 sqft

**BLK 22** 

#15-02 to #22-02

TYPE D2P(L)

Area is inclusive of

Strata Void above

living and dining

as per dotted line

146 sqm / 1572 sqft



#13-02 #23-02

**BLK 22** 

Dotted line denotes Strata Void area for Type D2P(L)

### **TYPE D2P** 122 sqm / 1313 sqft

**BLK 22** #03-02 to #12-02





### 4-Bedroom Premium



**BLK 22** 

#15-05 to #22-05



#### **TYPE D3P(L)** 147 sqm / 1582 sqft

Area is inclusive of Strata Void above living and dining as per dotted line

#### **BLK 22**

#13-05 #23-05

## **TYPE D3P** 123 sqm / 1324 sqft