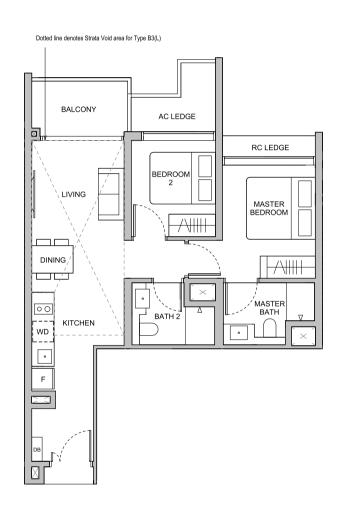

## **TYPE A1(L)** 64 sqm / 689 sqft

Area is inclusive of Strata Void above living and dining as per dotted line

## WDKITCHEN 00 DINING MASTER BEDROOM LIVING AC LEDGE BALCONY

Dotted line denotes Strata Void area for Type A1(L)