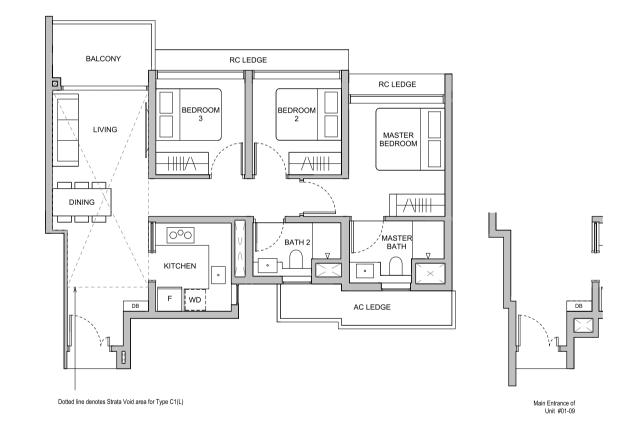

#### TYPE C1(G) 84 sqm / 904 sqft

**BLK 26** #01-09

#### TYPE C1 84 sqm / 904 sqft

**BLK 26** #02-09 to #12-09

#### TYPE C1 84 sqm / 904 sqft

**BLK 26** 

#15-09 to #22-09

#### TYPE C1(L) 101 sqm / 1087 sqft

Area is inclusive of Strata Void above living and dining as per dotted line

**BLK 26** #13-09 #23-09

## WDKITCHEN 00 DINING MASTER BEDROOM LIVING AC LEDGE BALCONY

Dotted line denotes Strata Void area for Type A1(L)