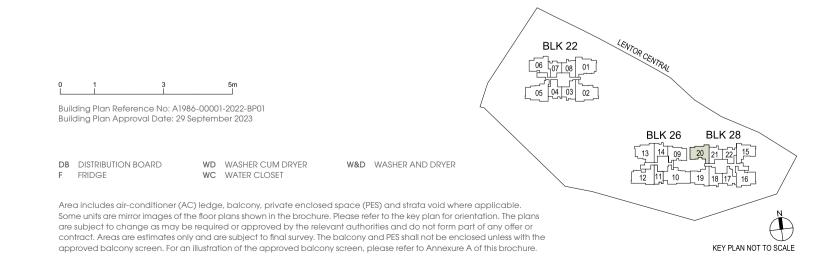

#### TYPE C6S(G) 98 sqm / 1055 sqft

**BLK 28** 

#01-16

BLK 22

BLK 26

BLK 28

KEY PLAN NOT TO SCALE

13 14 09 20 21 22 15