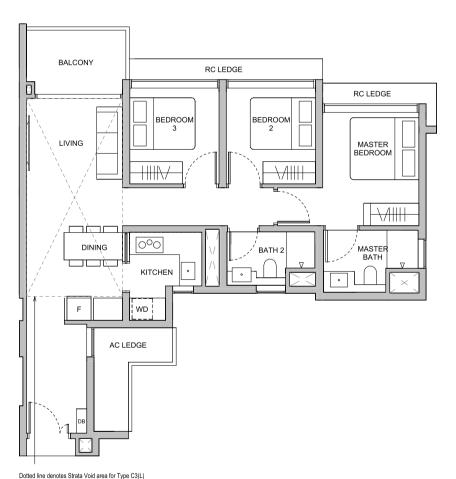

#### **TYPE C3(G)** 88 sqm / 947 sqft

**BLK 28** #01-15

#### **TYPE C3** 88 sqm / 947 sqft

**BLK 28** #02-15 to #12-15

#### **BLK 28**

#15-15 to #22-15

#### **TYPE C3(L)** 106 sqm / 1141 sqft

Area is inclusive of Strata Void above living and dining as per dotted line

#### **BLK 28**

#13-15 #23-15

Area includes air-conditioner (AC) ledge, balcony, private enclosed space (PES) and strata void where applicable. Some units are mirror images of the floor plans shown in the brochure. Please refer to the key plan for orientation. The plans are subject to change as may be required or approved by the relevant authorities and do not form part of any offer or contract. Areas are estimates only and are subject to final survey. The balcony and PES shall not be enclosed unless with the approved balcony screen. For an illustration of the approved balcony screen, please refer to Annexure A of this brochure.