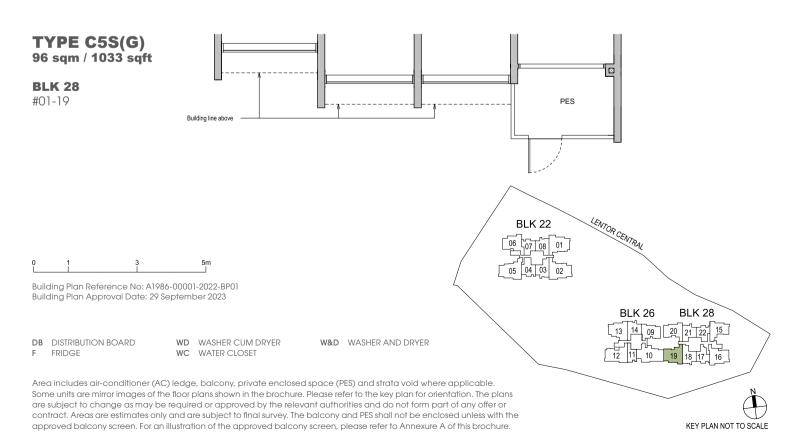

### **TYPE C5S** 96 sqm / 1033 sqft

**BLK 28** 

#15-19 to #22-19

#### **TYPE C5S** 96 sqm / 1033 sqft

**BLK 28** 

#02-19 to #12-19