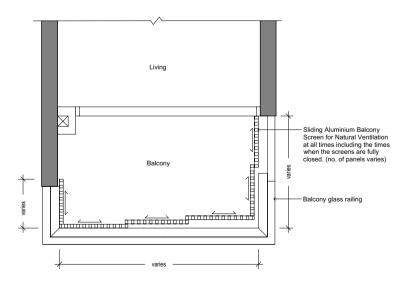

## Annexure A Approved Balcony Screen

FRONT ELEVATION

#### NOTES:

- The balcony/ private enclosed space (PES) shall not be enclosed unless with the approved balcony screen. For the approved balcony screen, please refer to the illustration.
- 2. The balcony screen shall allow natural ventilation at all times including when the screens are fully closed.
- 3. The balcony screen will not be provided in the depicted units and development.
- 4. The Purchaser may opt to pre-install the balcony screen.

SECTION

- 5. The cost of balcony screen and installation shall be borne by the Purchaser.
- The drawing is not drawn to scale and is solely for reference purpose only. Please take measurements at actual unit before commencement of work.
- Material to be of aluminium with powder coated finish to match the colour of aluminium door/ window frame. Approval from the Management is required before installation.
- 8. Fixing detail by the Purchaser's contractor, and fixing shall not damage waterproofing of existing structure.
- 9. The Purchaser shall refer to the Management for any additional details required.

TYPICAL BALCONY PLAN

Jointly Developed By:

DISCLAIMER: The information and contents herein are current at the time of printing and are provided on an "as is" and "as available" basis. While all reasonable care has been taken in preparing this brochure, the developer and its agents shall not be held responsible for any inaccuracies or the completeness of the information and contents herein. All renderings, illustrations, pictures, photographs and other graphic representations and references are artist's impression(s) only and may be subject to changes and deviation as further made by the developer or as required by the relevant authorities. Nothing herein shall form part of an offer or contract or be construed as any representations by the developer or its agents. The plans drawn herein may not be to scale, and the areas and measurements stated herein are approximate and are subject to adjustments on final survey.