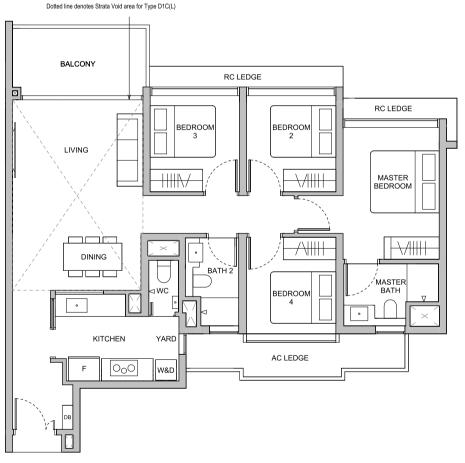

## **TYPE A1(L)** 64 sqm / 689 sqft

Area is inclusive of Strata Void above living and dining as per dotted line

## WDKITCHEN 00 DINING MASTER BEDROOM LIVING AC LEDGE BALCONY

Dotted line denotes Strata Void area for Type A1(L)