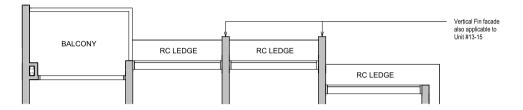

#### **TYPE C3(G)** 88 sqm / 947 sqft

**BLK 28** #01-15

#### **TYPE C3** 88 sqm / 947 sqft

**BLK 28** #02-15 to #12-15

#### **BLK 28**

#15-15 to #22-15

#### **BLK 28**

#13-15 #23-15

Area includes air-conditioner (AC) ledge, balcony, private enclosed space (PES) and strata void where applicable. Some units are mirror images of the floor plans shown in the brochure. Please refer to the key plan for orientation. The plans are subject to change as may be required or approved by the relevant authorities and do not form part of any offer or contract. Areas are estimates only and are subject to final survey. The balcony and PES shall not be enclosed unless with the approved balcony screen. For an illustration of the approved balcony screen, please refer to Annexure A of this brochure.