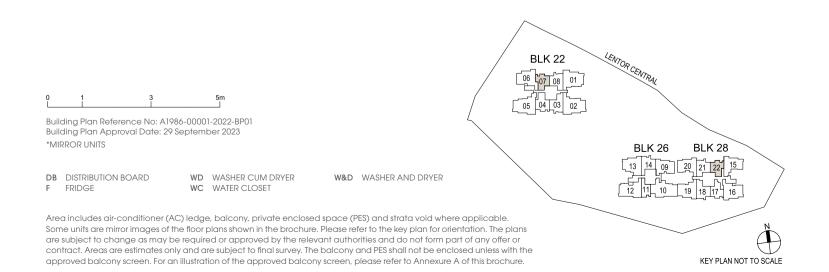

#### TYPE B1C(G) 58 sqm / 624 sqft

**BLK 22** #01-07

**BLK 28** #01-22\*

### **TYPE B1C** 58 sqm / 624 sqft

#### **BLK 22**

#02-07 to #12-07 #15-07 to #22-07

#### **BLK 28**

#02-22\* to #12-22\* #15-22\* to #22-22\*

#### TYPE B1C(L) 72 sqm / 775 sqft

Area is inclusive of Strata Void above living and dining as per dotted line

#### **BLK 22**

#13-07 #23-07

#### **BLK 28**

#13-22\* #23-22\*

otted line denotes Strata Void area for Type B1C(L)