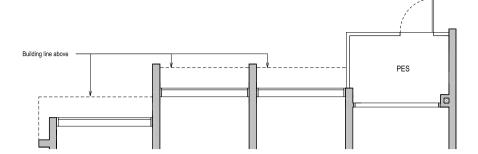

## **TYPE A1(L)** 64 sqm / 689 sqft

Area is inclusive of Strata Void above living and dining as per dotted line

## WDKITCHEN 00 DINING MASTER BEDROOM LIVING AC LEDGE BALCONY

Dotted line denotes Strata Void area for Type A1(L)