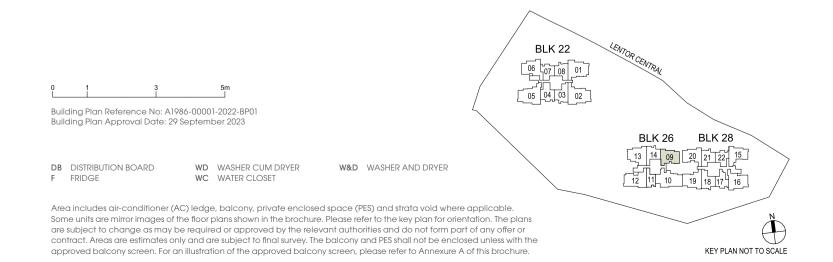

#### TYPE C6S(G) 98 sqm / 1055 sqft

**BLK 28** 

#01-16

BLK 22

BLK 26

BLK 28

KEY PLAN NOT TO SCALE

13 14 09 20 21 22 15

#### **BLK 22**

#15-06 to #22-06

BLK 26

BLK 28

KEY PLAN NOT TO SCALE

13 14 09 20 21 22 15