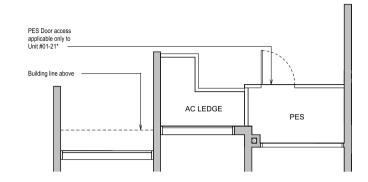

#### TYPE B1C(G) 58 sqm / 624 sqft

**BLK 22** #01-07

**BLK 28** #01-22\*

### **TYPE B1C** 58 sqm / 624 sqft

#### **BLK 22**

#02-07 to #12-07 #15-07 to #22-07

#### **BLK 28**

#02-22\* to #12-22\* #15-22\* to #22-22\*

#### TYPE B1C(L) 72 sqm / 775 sqft

Area is inclusive of Strata Void above living and dining as per dotted line

#### **BLK 22**

#13-07 #23-07

#### **BLK 28**

#13-22\* #23-22\*

otted line denotes Strata Void area for Type B1C(L)