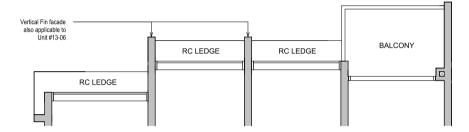

### **BLK 22**

**TYPE C7S(L)** 118 sqm / 1270 sqft

Area is inclusive of Strata Void above living and dining as per dotted line

#13-06 #23-06

Area includes air-conditioner (AC) ledge, balcony, private enclosed space (PES) and strata void where applicable. Some units are mirror images of the floor plans shown in the brochure. Please refer to the key plan for orientation. The plans are subject to change as may be required or approved by the relevant authorities and do not form part of any offer or contract. Areas are estimates only and are subject to final survey. The balcony and PES shall not be enclosed unless with the approved balcony screen. For an illustration of the approved balcony screen, please refer to Annexure A of this brochure.