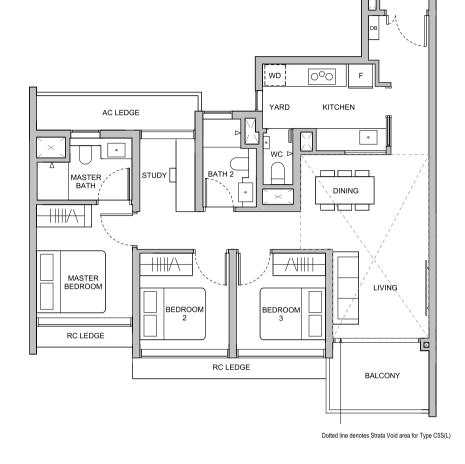

### **TYPE C5S** 96 sqm / 1033 sqft

**BLK 28** 

#15-19 to #22-19

### TYPE C5S(L) 115 sqm / 1238 sqft

Area is inclusive of Strata Void above living and dining as per dotted line

#### **BLK 28**

#13-19 #23-19

#### **TYPE C5S** 96 sqm / 1033 sqft

**BLK 28** 

#02-19 to #12-19