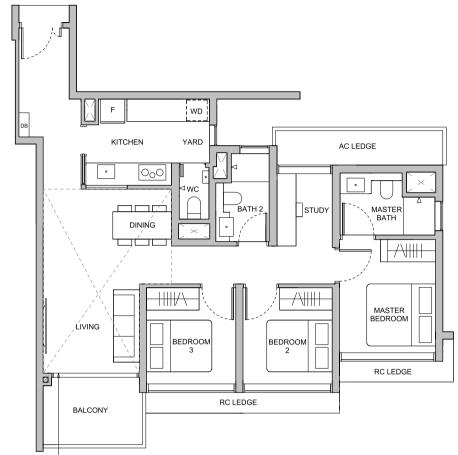

### **TYPE C5S** 96 sqm / 1033 sqft

**BLK 28** 

#15-19 to #22-19

### TYPE C5S(L) 115 sqm / 1238 sqft

Area is inclusive of Strata Void above living and dining as per dotted line

#### **BLK 28**

#13-19 #23-19

#### **TYPE C5S** 96 sqm / 1033 sqft

**BLK 28** 

#02-19 to #12-19