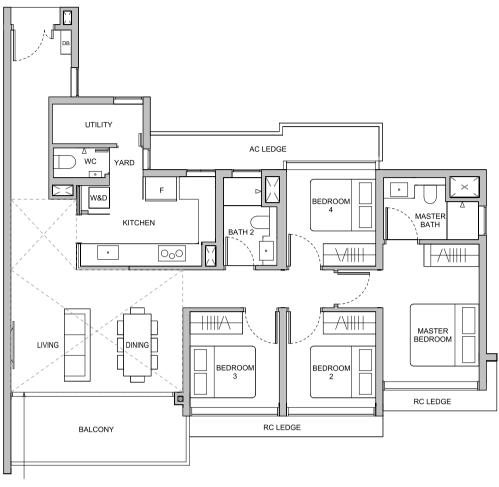

#### TYPE B4(L) 81 sqm / 872 sqft

Area is inclusive of Strata Void above living and dining as per dotted line

#### **BLK 22**

#13-08 #23-08

#### **BLK 28**

#13-21\* #23-21\*

Dotted line denotes Strata Void area for Type B4(L)