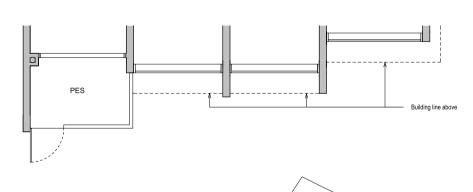

## WDKITCHEN 00 DINING MASTER BEDROOM LIVING AC LEDGE BALCONY

Dotted line denotes Strata Void area for Type A1(L)