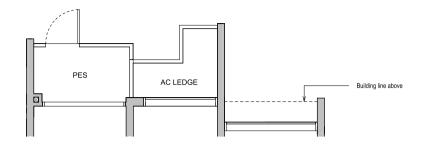

#### TYPE B1C(G) 58 sqm / 624 sqft

**BLK 22** #01-07

**BLK 28** #01-22\*

### **TYPE B1C** 58 sqm / 624 sqft

#### **BLK 22**

#02-07 to #12-07 #15-07 to #22-07

#### **BLK 28**

#02-22\* to #12-22\* #15-22\* to #22-22\*

#### TYPE B1C(L) 72 sqm / 775 sqft

Area is inclusive of Strata Void above living and dining as per dotted line

#### **BLK 22**

#13-07 #23-07

#### **BLK 28**

#13-22\* #23-22\*

otted line denotes Strata Void area for Type B1C(L)