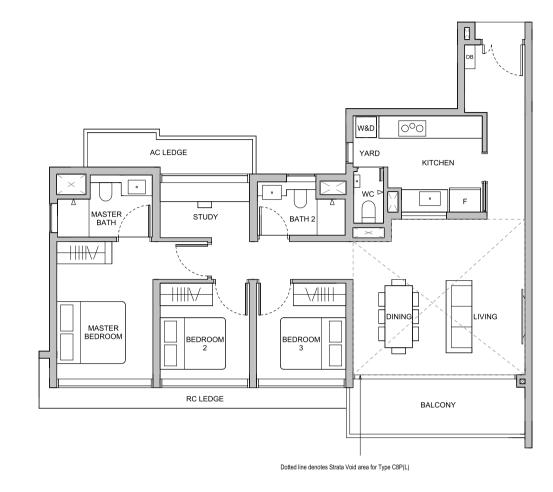

#### TYPE B1C(G) 58 sqm / 624 sqft

**BLK 22** #01-07

**BLK 28** #01-22\*

### **TYPE B1C** 58 sqm / 624 sqft

#### **BLK 22**

#02-07 to #12-07 #15-07 to #22-07

#### TYPE B1C(L) 72 sqm / 775 sqft

Area is inclusive of Strata Void above living and dining as per dotted line

#### **BLK 22**

#13-07 #23-07