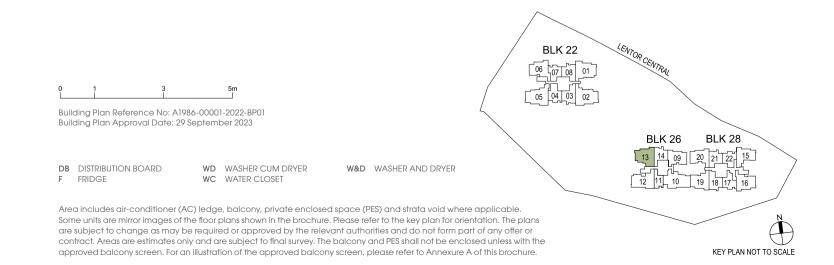

#### **BLK 26**

#02-11 to #12-11 #15-11 to #22-11

#### **BLK 26**

#13-11 #23-11

#### **BLK 28**

#13-18\* #23-18\*

Dotted line denotes Strata Void area for Type B6S(L)

DB DISTRIBUTION BOARD F FRIDGE

WD WASHER CUM DRYER
WC WATER CLOSET

W&D WASHER AND DRYER

Area includes air-conditioner (AC) ledge, balcony, private enclosed space (PES) and strata void where applicable. Some units are mirror images of the floor plans shown in the brochure. Please refer to the key plan for orientation. The plans are subject to change as may be required or approved by the relevant authorities and do not form part of any offer or contract. Areas are estimates only and are subject to final survey. The balcony and PES shall not be enclosed unless with the approved balcony screen. For an illustration of the approved balcony screen, please refer to Annexure A of this brochure.