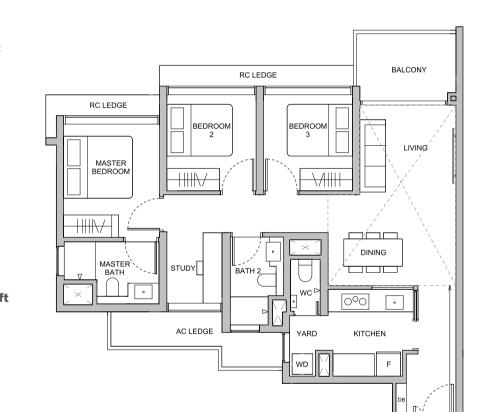

## **TYPE A1(L)** 64 sqm / 689 sqft

Area is inclusive of Strata Void above living and dining as per dotted line

## WDKITCHEN 00 DINING MASTER BEDROOM LIVING AC LEDGE BALCONY

Dotted line denotes Strata Void area for Type A1(L)