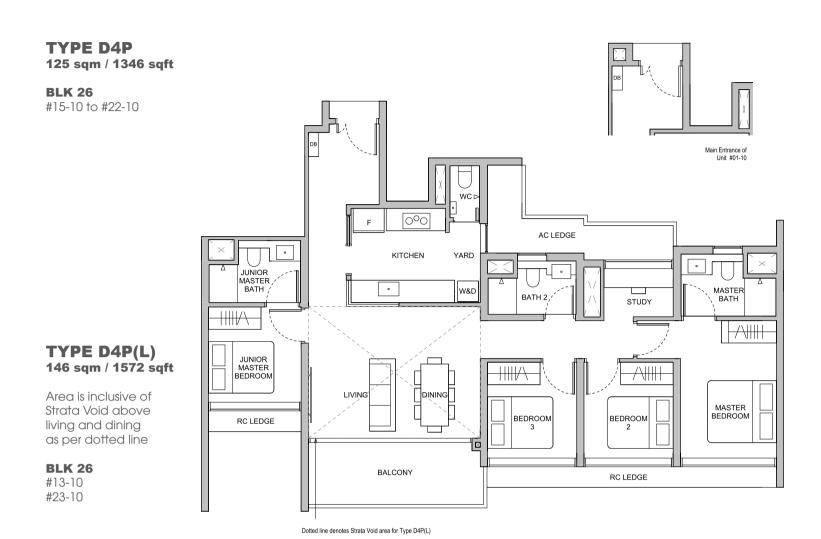

#### **26 LENTOR CENTRAL**

#### **BLK 26**

#02-11 to #12-11 #15-11 to #22-11

#### **BLK 26**

#13-11 #23-11

## WDKITCHEN 00 DINING MASTER BEDROOM LIVING AC LEDGE BALCONY

Dotted line denotes Strata Void area for Type A1(L)

#### **BLK 26**

#01-11