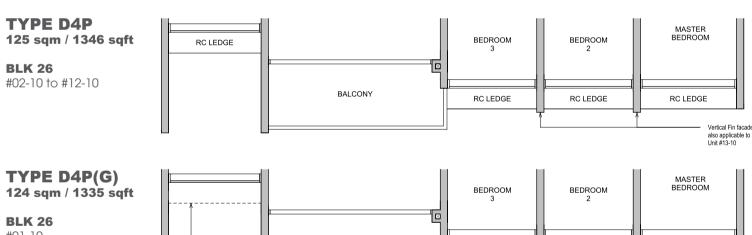

#### TYPE B3(G) 66 sqm / 710 sqft

**BLK 26** #01-14

#### **TYPE B3** 66 sqm / 710 sqft

#### **BLK 26**

#02-14 to #12-14 #15-14 to #22-14

## **TYPE B3(L)** 82 sqm / 883 sqft

Area is inclusive of Strata Void above living and dining as per dotted line

#### **BLK 26**

#13-14 #23-14

#### TYPE B4(G) 66 sqm / 710 sqft

#### **BLK 22** #01-08

**BLK 28** 

#01-21\*

#### **TYPE B4** 66 sqm / 710 sqft

#### **BLK 22**

#02-08 to #12-08 #15-08 to #22-08

#### **BLK 28**

#02-21\* to #12-21\* #15-21\* to #22-21\*

#### TYPE B4(L) 81 sqm / 872 sqft

Area is inclusive of Strata Void above living and dining as per dotted line

#### **BLK 22**

#13-08 #23-08

#### **BLK 28**

#13-21\* #23-21\*

Dotted line denotes Strata Void area for Type B4(L)