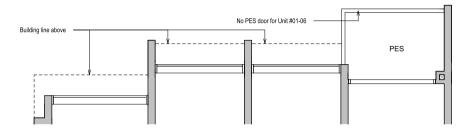

## WDKITCHEN 00 DINING MASTER BEDROOM LIVING AC LEDGE BALCONY

Dotted line denotes Strata Void area for Type A1(L)