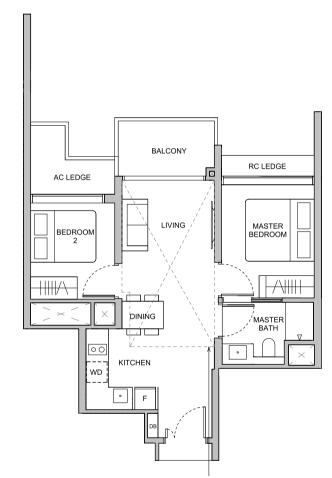

## **TYPE A1(L)** 64 sqm / 689 sqft

Area is inclusive of Strata Void above living and dining as per dotted line

## WDKITCHEN 00 DINING MASTER BEDROOM LIVING AC LEDGE BALCONY

Dotted line denotes Strata Void area for Type A1(L)