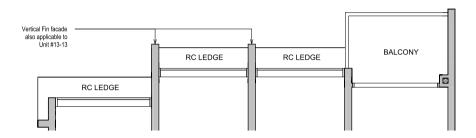

## **TYPE A1(L)** 64 sqm / 689 sqft

Area is inclusive of Strata Void above living and dining as per dotted line

## WDKITCHEN 00 DINING MASTER BEDROOM LIVING AC LEDGE BALCONY

Dotted line denotes Strata Void area for Type A1(L)