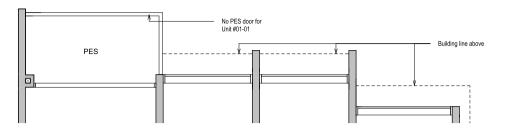

#### TYPE B1C(G) 58 sqm / 624 sqft

**BLK 22** #01-07

**BLK 28** #01-22\*

#### **BLK 28**

#02-22\* to #12-22\* #15-22\* to #22-22\*

#### **BLK 28**

#13-22\* #23-22\*

otted line denotes Strata Void area for Type B1C(L)