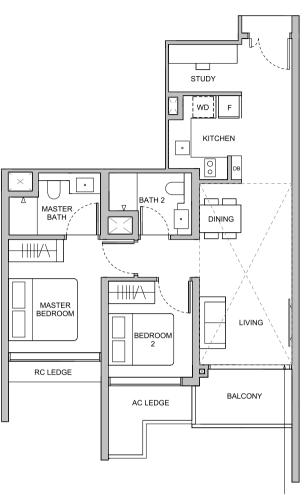

## **TYPE A1(L)** 64 sqm / 689 sqft

Area is inclusive of Strata Void above living and dining as per dotted line

## WDKITCHEN 00 DINING MASTER BEDROOM LIVING AC LEDGE BALCONY

Dotted line denotes Strata Void area for Type A1(L)