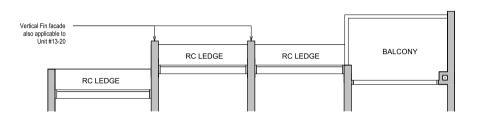

### **BLK 28**

#13-20 #23-20

Dotted line denotes Strata Void area for Type C2(L)

BALCONY

DINING