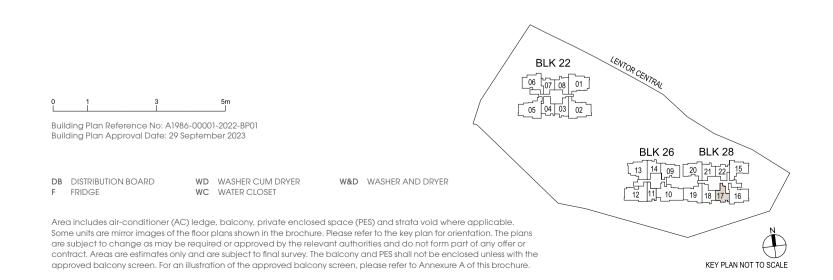

#### TYPE B2C 61 sqm / 657 sqft

#### **BLK 28**

#02-17 to #12-17 #15-17 to #22-17