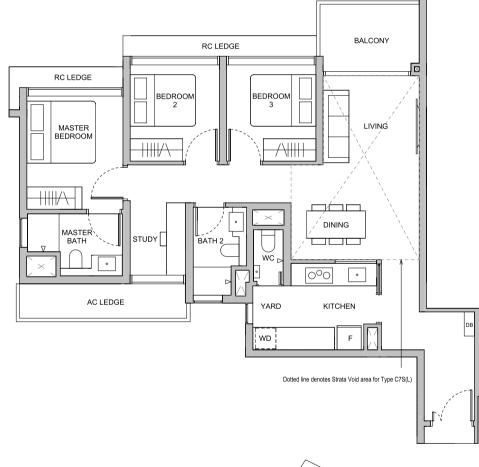

### **TYPE C7S(G)** 99 sqm / 1066 sqft

**BLK 22** #01-06

#### **TYPE C7S** 99 sqm / 1066 sqft

**BLK 22** #02-06 to #12-06

### **TYPE C7S** 99 sqm / 1066 sqft

#### **BLK 22**

#15-06 to #22-06

BLK 26

BLK 28

KEY PLAN NOT TO SCALE

13 14 09 20 21 22 15

### **BLK 22**

**TYPE C7S(L)** 118 sqm / 1270 sqft

Area is inclusive of Strata Void above living and dining as per dotted line

#13-06 #23-06

Area includes air-conditioner (AC) ledge, balcony, private enclosed space (PES) and strata void where applicable. Some units are mirror images of the floor plans shown in the brochure. Please refer to the key plan for orientation. The plans are subject to change as may be required or approved by the relevant authorities and do not form part of any offer or contract. Areas are estimates only and are subject to final survey. The balcony and PES shall not be enclosed unless with the approved balcony screen. For an illustration of the approved balcony screen, please refer to Annexure A of this brochure.