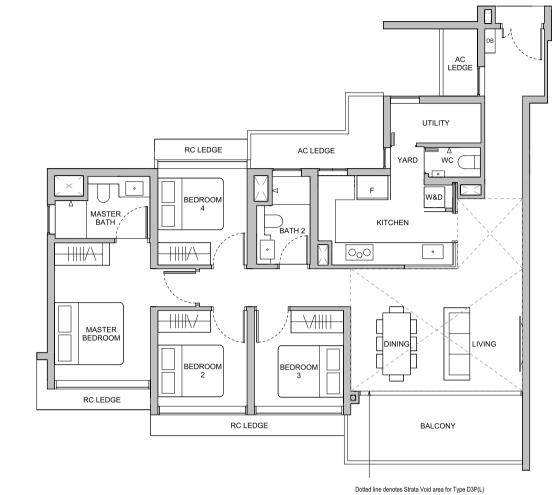

#### TYPE B4(L) 81 sqm / 872 sqft

Area is inclusive of Strata Void above living and dining as per dotted line

#### **BLK 28**

#13-21\* #23-21\*

Dotted line denotes Strata Void area for Type B4(L)