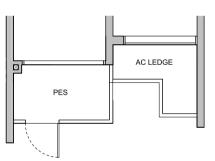

## WDKITCHEN 00 DINING MASTER BEDROOM LIVING AC LEDGE BALCONY

Dotted line denotes Strata Void area for Type A1(L)