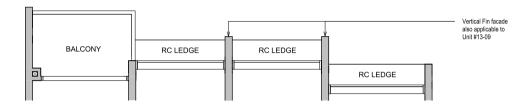

3-Bedroom 3-Bedroom

#### TYPE C1(G) 84 sqm / 904 sqft

**BLK 26** #01-09

#### TYPE C1 84 sqm / 904 sqft

**BLK 26** #02-09 to #12-09

#### TYPE C1 84 sqm / 904 sqft

**BLK 26** 

#15-09 to #22-09

#### TYPE C1(L) 101 sqm / 1087 sqft

Area is inclusive of Strata Void above living and dining as per dotted line

**BLK 26** #13-09 #23-09