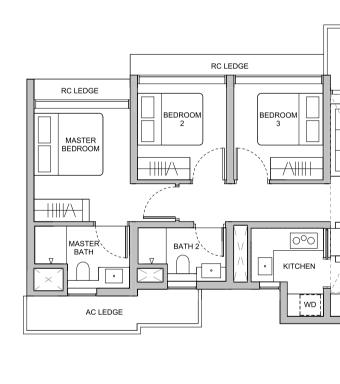

#### TYPE C2(G) 87 sqm / 936 sqft

**BLK 28** #01-20

### TYPE C2

87 sqm / 936 sqft

**BLK 28** 

#02-20 to #12-20

### TYPE C2

87 sqm / 936 sqft

#### **BLK 28**

#15-20 to #22-20

#### TYPE C2(L) 105 sqm / 1130 sqft

Area is inclusive of Strata Void above living and dining as per dotted line

### **BLK 28**

#13-20 #23-20

Dotted line denotes Strata Void area for Type C2(L)

BALCONY

DINING