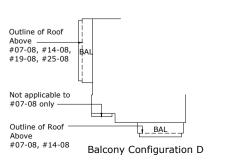

# Type 2B+S

106 sq.m. / 1,141 sq.ft. to 119 sq.m. / 1,281 sq.ft. (including balcony of 7 sq.m. / 75 sq.ft. to 20 sq.m. / 215 sq.ft.)

| TABULA | NOIT |
|--------|------|
|        |      |

| Unit  Balcony Area Floor Area  configuration  sq.m. sq.ft. sq.m. sq.ft.  #07-32, #08-32, #09-32, #14-32, #15-32, #16-32, #21-32, #22-32, #23-32, #27-32, #28-32, #29-32  #04-32, #05-32, #11-32, #18-32, #19-32, #20-32, #18-32, #19-32, #20-32, #24-32, #25-32, #26-32, #30-32, #10-32  #06-32, #10-32  Balcony Area Floor Area  Configuration  A  110  1,141  A  B  1-206  B |                                                                               |              |        |            |        |               |  |
|--------------------------------------------------------------------------------------------------------------------------------------------------------------------------------------------------------------------------------------------------------------------------------------------------------------------------------------------------------------------------------|-------------------------------------------------------------------------------|--------------|--------|------------|--------|---------------|--|
| sq.m. sq.ft. sq.m. sq.ft.  #07-32, #08-32, #09-32, #14-32, #15-32, #16-32, #21-32, #22-32, #23-32, #27-32, #28-32, #29-32  #04-32, #05-32, #11-32, #12-32, #13-32, #17-32, #18-32, #19-32, #20-32, #24-32, #25-32, #26-32, #30-32, #31-32, #32-32                                                                                                                              | Unit                                                                          | Balcony Area |        | Floor Area |        | Configuration |  |
| #1432, #1532, #1632, #7 75 106 1,141 A   #2132, #2232, #2332, #2732, #2832, #2932  #0432, #0532, #1132, #1232, #1332, #1732, #1832, #1932, #2032, #3032, #3132, #3232  #3032, #3132, #3232                                                                                                                                                                                     | Oilli                                                                         | sq.m.        | sq.ft. | sq.m.      | sq.ft. | Comigurano    |  |
| #12-32, #13-32, #17-32,<br>#18-32, #19-32, #20-32,<br>#24-32, #25-32, #26-32,<br>#30-32, #31-32, #32-32                                                                                                                                                                                                                                                                        | #14-32, #15-32, #16-32,<br>#21-32, #22-32, #23-32,                            | 7            | 75     | 106        | 1,141  | А             |  |
| #06-32, #10-32 20 215 119 1,281 C                                                                                                                                                                                                                                                                                                                                              | #12-32, #13-32, #17-32,<br>#18-32, #19-32, #20-32,<br>#24-32, #25-32, #26-32, | 13           | 140    | 112        | 1,206  | В             |  |
|                                                                                                                                                                                                                                                                                                                                                                                | #06-32, #10-32                                                                | 20           | 215    | 119        | 1,281  | С             |  |

- Outline of Roof Above #10-32 Outline of Roof — Above #06-32

Outline of Roof Above — #13-32, #20-32, #26-32

Balcony Configuration C

Balcony Configuration B