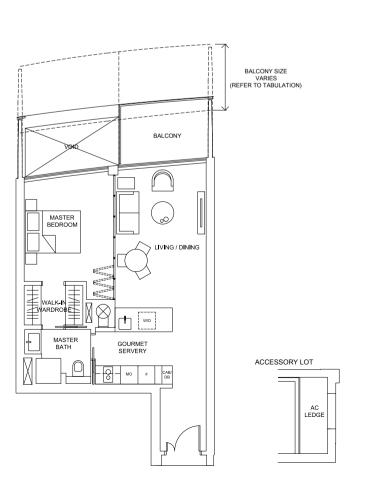

BALCONY SIZE VARIES (REFER TO TABULATION)

All areas and/or measurements stated in this Brochure are approximates only and are subject to final survey, and the above plans are subject to change(s) as may be required by the relevant authorities.

# BALCONY SIZE VARIES (REFER TO TABULATION) ACCESSORY LOT

BALCONY

# BALCONY MASTER BEDROOM CAB/ DB F MO - O

BALCONY

BALCONY SIZE VARIES (REFER TO TABULATION