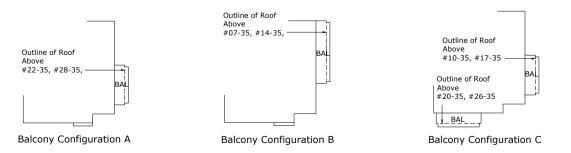

# Type 4A

190 sq.m. / 2,045 sq.ft. to 209 sq.m. / 2,250 sq.ft. (including balcony of 11 sq.m. / 118 sq.ft. to 30 sq.m. / 323 sq.ft.)

#### TABULATION

| Unit                                                                                                                | Balcony Area |        | Floor Area |        | Configuration |
|---------------------------------------------------------------------------------------------------------------------|--------------|--------|------------|--------|---------------|
|                                                                                                                     | sq.m.        | sq.ft. | sq.m.      | sq.ft. | Configuration |
| #08-08, #09-08, #10-08,<br>#15-08, #16-08, #17-08,<br>#21-08, #22-08, #27-08,<br>#28-08                             | 11           | 118    | 190        | 2,045  | А             |
| #23-08                                                                                                              | 18           | 194    | 197        | 2,121  | В             |
| #20-08, #26-08, #29-08                                                                                              | 23           | 248    | 202        | 2,174  | С             |
| #0408, #0508, #0608,<br>#0708, #1108, #1208,<br>#1308, #1408, #1808,<br>#1908, #2408, #2508,<br>#3008, #3108, #3208 | 30           | 323    | 209        | 2,250  | D             |