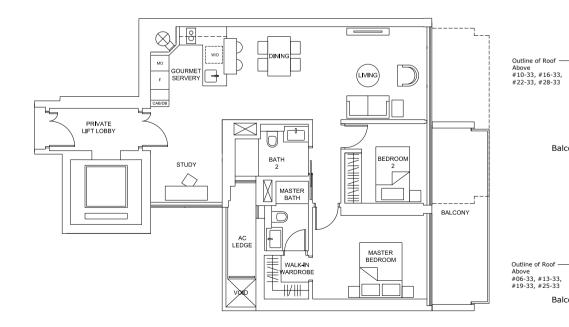

- Outline of Roof Above #10-32 Outline of Roof — Above #06-32

Outline of Roof Above — #13-32, #20-32, #26-32

Balcony Configuration C

Balcony Configuration B

Balcony Configuration A

Balcony Configuration B