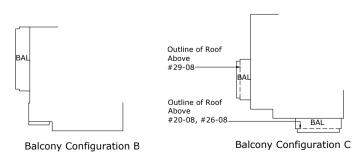

189 sq.m. / 2,034 sq.ft. to 209 sq.m. / 2,250 sq.ft. (including balcony of 11 sq.m. / 118 sq.ft. to 31 sq.m. / 334 sq.ft.)

# TABULATION

| Unit                                                                                                         | Balcony Area |        | Floor Area |        | Configuration |
|--------------------------------------------------------------------------------------------------------------|--------------|--------|------------|--------|---------------|
|                                                                                                              | sq.m.        | sq.ft. | sq.m.      | sq.ft. | Configuration |
| #08-35, #09-35, #15-35,<br>#16-35, #21-35, #22-35,<br>#27-35, #28-35,                                        | 11           | 118    | 189        | 2,034  | А             |
| #07-35, #14-35, #23-35                                                                                       | 18           | 194    | 196        | 2,110  | В             |
| #10-35, #17-35, #20-35.<br>#26-35                                                                            | 24           | 258    | 202        | 2,174  | С             |
| #0435, #0535, #0635,<br>#1135, #1235, #1335,<br>#1835, #1935, #2435,<br>#2535, #2935, #3035,<br>#3135, #3235 | 31           | 334    | 209        | 2,250  | D             |