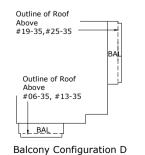

189 sq.m. / 2,034 sq.ft. to 209 sq.m. / 2,250 sq.ft. (including balcony of 11 sq.m. / 118 sq.ft. to 31 sq.m. / 334 sq.ft.)

# TABULATION

| Unit                                                                                                         | Balcony Area |        | Floor Area |        | Configuration |
|--------------------------------------------------------------------------------------------------------------|--------------|--------|------------|--------|---------------|
|                                                                                                              | sq.m.        | sq.ft. | sq.m.      | sq.ft. | Configuration |
| #08-35, #09-35, #15-35,<br>#16-35, #21-35, #22-35,<br>#27-35, #28-35,                                        | 11           | 118    | 189        | 2,034  | А             |
| #07-35, #14-35, #23-35                                                                                       | 18           | 194    | 196        | 2,110  | В             |
| #10-35, #17-35, #20-35.<br>#26-35                                                                            | 24           | 258    | 202        | 2,174  | С             |
| #0435, #0535, #0635,<br>#1135, #1235, #1335,<br>#1835, #1935, #2435,<br>#2535, #2935, #3035,<br>#3135, #3235 | 31           | 334    | 209        | 2,250  | D             |