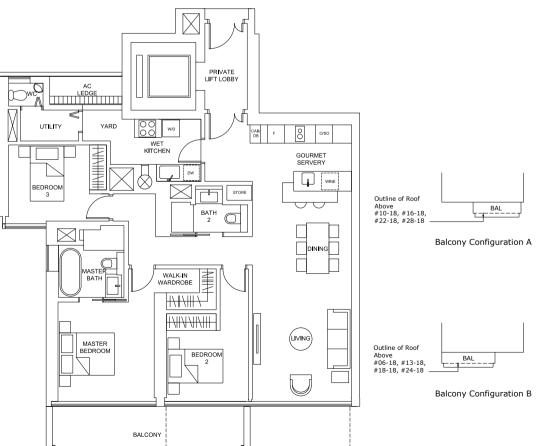

# Type 3B

140 sq.m. / 1,507 sq.ft. to 141 sq.m. / 1,518 sq.ft. (including balcony of 13 sq.m. / 140 sq.ft. to 14 sq.m. / 151 sq.ft.)

#### TABULATION

| Unit                                                                                                                               | Balcon | y Area | Floor | Area   | Cantiannatian |  |
|------------------------------------------------------------------------------------------------------------------------------------|--------|--------|-------|--------|---------------|--|
| Onli                                                                                                                               | sq.m.  | sq.ft. | sq.m. | sq.ft. | Configuration |  |
| #07-18, #08-18, #09-18,<br>#10-18, #14-18, #15-18,<br>#16-18, #19-18, #20-18,<br>#21-18, #22-18, #25-18,<br>#26-18, #27-18, #28-18 | 13     | 140    | 140   | 1,507  | А             |  |
| #04-18, #05-18, #06-18,<br>#11-18, #12-18, #13-18,<br>#17-18, #18-18, #23-18,<br>#24-18, #29-18, #30-18,<br>#31-18                 | 14     | 151    | 141   | 1,518  | В             |  |