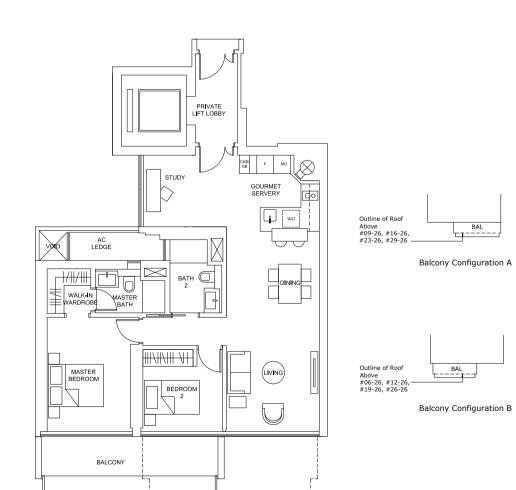

-----|-------|--------|---------------|--|--|--|
| Unit                                                                                                                       | Balcon | y Area | Floor | Area   | Cantiannation |  |  |  |
| Unit                                                                                                                       | sq.m.  | sq.ft. | sq.m. | sq.ft. | Configuration |  |  |  |
| #07-26, #08-26, #09-26,<br>#13-26, #14-26, #15-26,<br>#16-26, #20-26, #21-26,<br>#22-26, #23-26, #27-26,<br>#28-26, #29-26 | 12     | 129    | 107   | 1,152  | А             |  |  |  |
| #0426, #0526, #0626,<br>#1026, #1126, #1226,<br>#1726, #1826, #1926,<br>#2426, #2526, #2626,<br>#3026, #3126               | 13     | 140    | 108   | 1,163  | В             |  |  |  |







# 3-Bedroom

# Type 3C

142 sq.m. / 1,528 sq.ft. to 143 sq.m. / 1,539 sq.ft. (including balcony of 13 sq.m. / 140 sq.ft. to 14 sq.m. / 151 sq.ft.)

#### TABULATION

| Unit                                                                                                                               | Balcon | y Area | Floor | Area   | C (: :        |  |
|------------------------------------------------------------------------------------------------------------------------------------|--------|--------|-------|--------|---------------|--|
| Unit                                                                                                                               | sq.m.  | sq.ft. | sq.m. | sq.ft. | Configuration |  |
| #06-15, #07-15, #08-15,<br>#13-15, #14-15, #15-15,<br>#16-15,