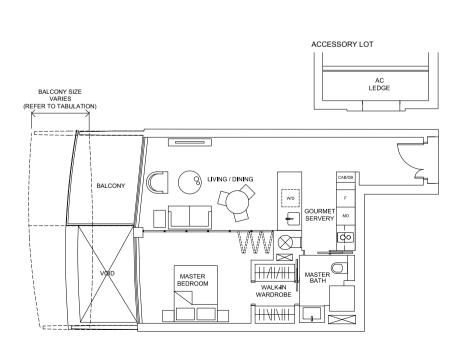

# 1-Bedroom

65 sq.m. / 700 sq.ft. to 70 sq.m. / 753 sq.ft.

(including balcony of 6 sq.m. / 65 sq.ft. to 11 sq.m. / 118 sq.ft.)

# Type 1A

65 sq.m. / 700 sq.ft. to 71 sq.m. / 764 sq.ft. (including balcony of 7 sq.m. / 75 sq.ft. to 13 sq.m. / 140 sq.ft.)

BALCONY SIZE VARIES (REFER TO TABULATION)

All areas and/or measurements stated in this Brochure are approximates only and are subject to final survey, and the above plans are subject to change(s) as may be required by the relevant authorities.