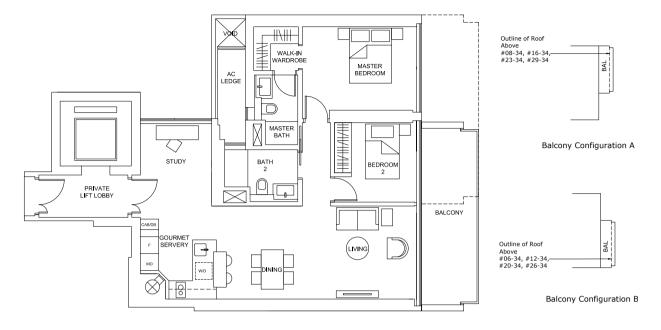

or | Area   | C (: ':       |  |
|--------------------------------------------------------------------------------------------------------------------------------------|--------|--------|-------|--------|---------------|--|
| Onii                                                                                                                                 | sq.m.  | sq.ft. | sq.m. | sq.ft. | Configuration |  |
| #07-34, #08-34, #13-34,<br>#14-34, #15-34, #16-34,<br>#21-34, #22-34, #23-34,<br>#27-34, #28-34, #29-34                              | 13     | 140    | 108   | 1,163  | A             |  |
| #0434, #0534, #0634,<br>#0934, #1034, #1134,<br>#1234, #1734, #1834,<br>#1934, #2034, #2434,<br>#2534, #2634, #3034,<br>#3134, #3234 | 13     | 140    | 108   | 1,163  | В             |  |





# Type 2E+S

107 sq.m. / 1,152 sq.ft. to 108 sq.m. / 1,163 sq.ft. (including balcony of 12 sq.m. / 129 sq.ft. to 13 sq.m. / 140 sq.ft.)

#### TABULATION

| .,,,,,,,,,,,,,,,,,,,,,,,,,,,,,,,,,,,,,,                                                                                    |        |        |       |        |               |  |  |  |
|----------------------------------------------------------------------------------------------------------------------------|--------|--------|-------|--------|---------------|--|--|--|
| Unit                                                                                                                       | Balcon | y Area | Floor | Area   | Cantiannation |  |  |  |
| Unit