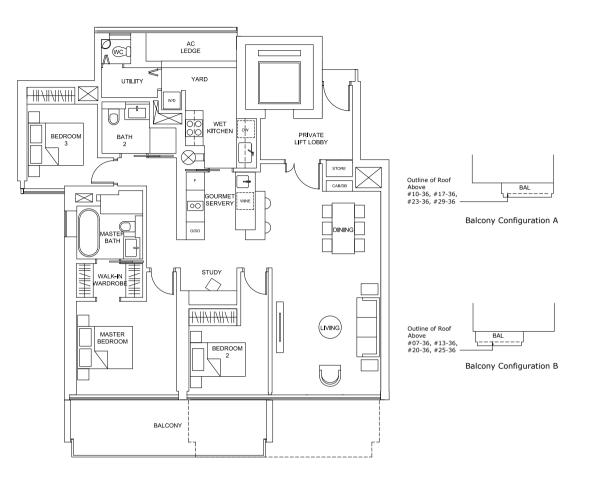

# Type 3A+S

145 sq.m. / 1,561 sq.ft. to 147 sq.m. / 1,582 sq.ft. (including balcony of 13 sq.m. / 140 sq.ft. to 15 sq.m. / 161 sq.ft.)

#### TABULATION

| Unit                                                                                                                 | Balcon | y Area | Floor | Area  | Cantiannatian |  |  |  |
|----------------------------------------------------------------------------------------------------------------------|--------|--------|-------|-------|---------------|--|--|--|
| Onii                                                                                                                 | sqm    | sqft   | sqm   | sqft  | Configuration |  |  |  |
| #0836, #0936, #1036,<br>#1436, #1536, #1636,<br>#17-36, #21-36, #22-36,<br>#23-36, #26-36, #27-36,<br>#28-36, #29-36 | 13     | 140    | 145   | 1,561 | А             |  |  |  |
| #0436, #0536, #0636,<br>#0736, #1136, #1236,<br>#1336, #1836, #1936,<br>#2036, #2436, #2536,<br>#3036, #3136, #3236  | 15     | 161    | 147   | 1,582 | В             |  |  |  |

# Type 3C+S

147~sq.m.~/~1,582~sq.ft. to 148~sq.m.~/~1,593~sq.ft. (including balcony of 13~sq.m.~/~140~sq.ft. to 14~sq.m.~/~151~sq.ft.)

#### TABULATION

| Unit                                                                                                                               | Balcon | y Area | Floor | Area   | Cantiannatian |  |
|------------------------------------------------------------------------------------------------------------------------------------|--------|--------|-------|--------|---------------|--|
| Onli                                                                                                                               | sq.m.  | sq.ft. | sq.m. | sq.ft. | Configuration |  |
| #08-28, #09-28, #10-28,<br>#11-28, #14-28, #15-28,<br>#16-28, #19-28, #20-28,<br>#21-28, #22-28, #25-28,<br>#26-28, #27-28, #28-28 | 13     | 140    | 147   | 1,582  | А             |  |
| #04-28, #05-28, #06-28,<br>#07-28, #12-28, #13-28,<br>#17-28, #18-28, #23-28,<br>#24-28, #29-28, #30-28,<br>#31-28, #32-28         | 14     | 151    | 148   | 1,593  | В             |  |