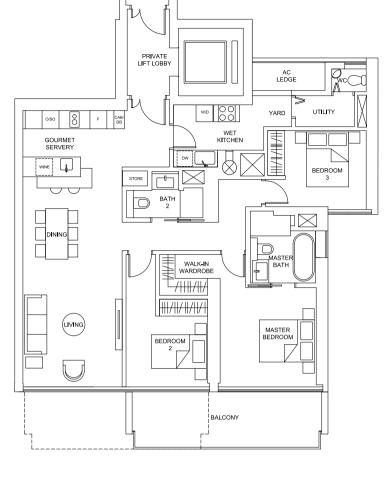

# 1-Bedroom

65 sq.m. / 700 sq.ft. to 70 sq.m. / 753 sq.ft.

(including balcony of 6 sq.m. / 65 sq.ft. to 11 sq.m. / 118 sq.ft.)

# Type 1A

65 sq.m. / 700 sq.ft. to 71 sq.m. / 764 sq.ft. (including balcony of 7 sq.m. / 75 sq.ft. to 13 sq.m. / 140 sq.ft.)

#### TABULATION

| Unit                                                                 | Balcon | y Area | Floor Area |             |  |  |
|----------------------------------------------------------------------|--------|--------|------------|-------------|--|--|
| Oilli                                                                | sq.m.  | sq.ft  | sq.m.      | sq.ft.      |  |  |
| #04-31, #09-31                                                       | 7      | 75     | 65         | 700         |  |  |
| #08-31, #10-31, #11-31                                               | 8      | 86     | 66         | 710         |  |  |
| #05-31, #07-31, #12-31                                               | 9      | 97     | 67         | <i>7</i> 21 |  |  |
| #06-31, #13-31, #14-31,<br>#24-31, #25-31, #26-31,<br>#27-31, #28-31 | 10     | 108    | 68         | 732         |  |  |
| #15-31, #23-31, #29-31,<br>#30-31                                    | 11     | 118    | 69         | 743         |  |  |
| #16-31, #21-31, #22-31,<br>#31-31, #32-31                            | 12     | 129    | 70         | <i>7</i> 53 |  |  |
| #17-31, #18-31, #19-31,<br>#20-31                                    | 13     | 140    | 71         | 764         |  |  |