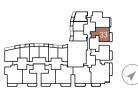

#### TABULATION

| Unit                                                                 | Balcon | y Area | Floor Area |             |  |  |
|----------------------------------------------------------------------|--------|--------|------------|-------------|--|--|
| Oilli                                                                | sq.m.  | sq.ft  | sq.m.      | sq.ft.      |  |  |
| #04-31, #09-31                                                       | 7      | 75     | 65         | 700         |  |  |
| #08-31, #10-31, #11-31                                               | 8      | 86     | 66         | 710         |  |  |
| #05-31, #07-31, #12-31                                               | 9      | 97     | 67         | <i>7</i> 21 |  |  |
| #06-31, #13-31, #14-31,<br>#24-31, #25-31, #26-31,<br>#27-31, #28-31 | 10     | 108    | 68         | 732         |  |  |
| #15-31, #23-31, #29-31,<br>#30-31                                    | 11     | 118    | 69         | 743         |  |  |
| #16-31, #21-31, #22-31,<br>#31-31, #32-31                            | 12     | 129    | 70         | <i>7</i> 53 |  |  |
| #17-31, #18-31, #19-31,<br>#20-31                                    | 13     | 140    | 71         | 764         |  |  |