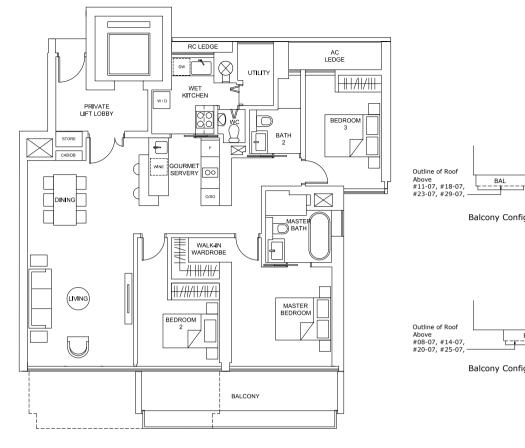

# Type 3C

142 sq.m. / 1,528 sq.ft. to 143 sq.m. / 1,539 sq.ft. (including balcony of 13 sq.m. / 140 sq.ft. to 14 sq.m. / 151 sq.ft.)

#### TABULATION

| Unit                                                                                                                               | Balcon | y Area | Floor | Area   | C (: :        |  |
|------------------------------------------------------------------------------------------------------------------------------------|--------|--------|-------|--------|---------------|--|
| Unit                                                                                                                               | sq.m.  | sq.ft. | sq.m. | sq.ft. | Configuration |  |
| #06-15, #07-15, #08-15,<br>#13-15, #14-15, #15-15,<br>#16-15, #19-15, #20-15,<br>#21-15, #22-15, #27-15,<br>#28-15, #29-15         | 13     | 140    | 142   | 1,528  | А             |  |
| #04-15, #05-15, #09-15,<br>#10-15, #11-15, #12-15,<br>#17-15, #18-15, #23-15,<br>#24-15, #25-15, #26-15,<br>#30-15, #31-15, #32-15 | 14     | 151    | 143   | 1,539  | В             |  |