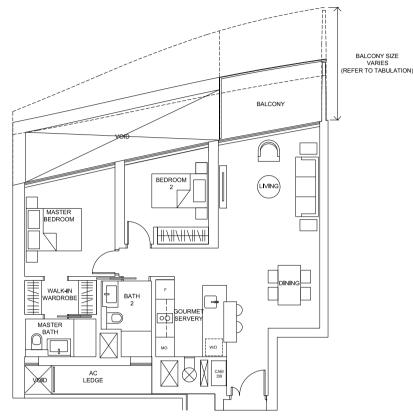

#### TABULATION

| Unit                                                                 | Balcon | y Area | Floor Area |             |  |  |
|----------------------------------------------------------------------|--------|--------|------------|-------------|--|--|
| Oilli                                                                | sq.m.  | sq.ft  | sq.m.      | sq.ft.      |  |  |
| #04-31, #09-31                                                       | 7      | 75     | 65         | 700         |  |  |
| #08-31, #10-31, #11-31                                               | 8      | 86     | 66         | 710         |  |  |
| #05-31, #07-31, #12-31                                               | 9      | 97     | 67         | <i>7</i> 21 |  |  |
| #06-31, #13-31, #14-31,<br>#24-31, #25-31, #26-31,<br>#27-31, #28-31 | 10     | 108    | 68         | 732         |  |  |
| #15-31, #23-31, #29-31,<br>#30-31                                    | 11     | 118    | 69         | 743         |  |  |
| #16-31, #21-31, #22-31,<br>#31-31, #32-31                            | 12     | 129    | 70         | <i>7</i> 53 |  |  |
| #17-31, #18-31, #19-31,<br>#20-31                                    | 13     | 140    | 71         | 764         |  |  |

BALCONY SIZE VARIES (REFER TO TABULATION)

All areas and/or measurements stated in this Brochure are approximates only and are subject to final survey, and the above plans are subject to change(s) as may be required by the relevant authorities.