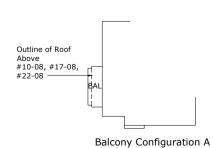

#### TABULATION

| Unit                                                                                                                | Balcony Area |        | Floor Area |        | Configuration |
|---------------------------------------------------------------------------------------------------------------------|--------------|--------|------------|--------|---------------|
|                                                                                                                     | sq.m.        | sq.ft. | sq.m.      | sq.ft. | Configuration |
| #08-08, #09-08, #10-08,<br>#15-08, #16-08, #17-08,<br>#21-08, #22-08, #27-08,<br>#28-08                             | 11           | 118    | 190        | 2,045  | А             |
| #23-08                                                                                                              | 18           | 194    | 197        | 2,121  | В             |
| #20-08, #26-08, #29-08                                                                                              | 23           | 248    | 202        | 2,174  | С             |
| #0408, #0508, #0608,<br>#0708, #1108, #1208,<br>#1308, #1408, #1808,<br>#1908, #2408, #2508,<br>#3008, #3108, #3208 | 30           | 323    | 209        | 2,250  | D             |