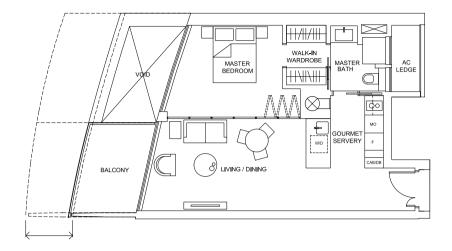

# 1-Bedroom

65 sq.m. / 700 sq.ft. to 70 sq.m. / 753 sq.ft.

(including balcony of 6 sq.m. / 65 sq.ft. to 11 sq.m. / 118 sq.ft.)

# Type 1A

65 sq.m. / 700 sq.ft. to 71 sq.m. / 764 sq.ft. (including balcony of 7 sq.m. / 75 sq.ft. to 13 sq.m. / 140 sq.ft.)

BALCONY SIZE VARIES (REFER TO TABULATION)

All areas and/or measurements stated in this Brochure are approximates only and are subject to final survey, and the above plans are subject to change(s) as may be required by the relevant authorities.