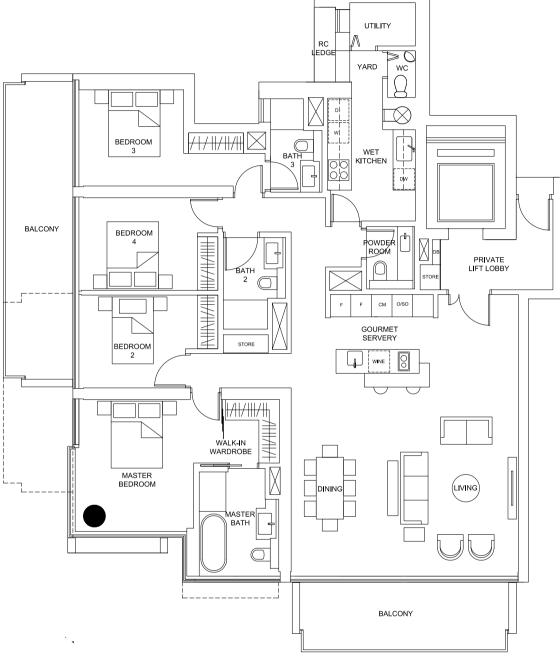

WALK-IN WARDROBE

BATH

BEDROOM 3

BEDROOM

BEDROOM

MASTER BEDROOM BALCONY

UTILITY

WET

BALCONY

PRIVATE LIFT LOBBY

# BALCONY MASTER BEDROOM CAB/ DB F MO - O

# AC LEDGE VARD VARD VITILITY WET KITCHEN STUDY MASTER BEDROOM BEDRO