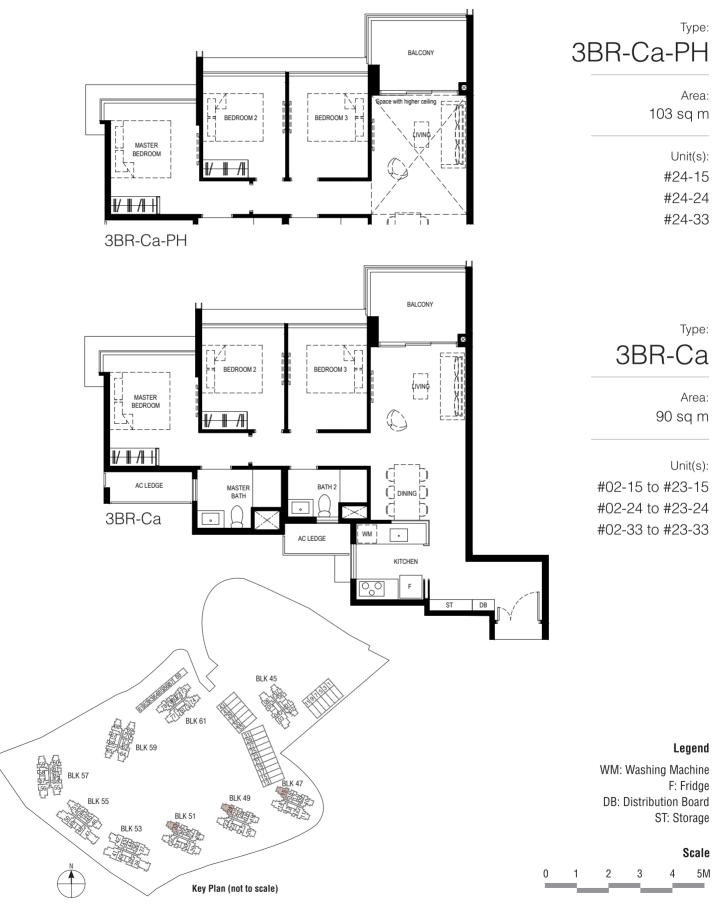

### NORMANTON Park 龜悅府

MASTER

3BR-Cb-PH

#### NORMANTON Park 龜悅府

Type: 3BR-Cb

> Area: 87 sq m

> > Unit(s):

#02-14 to #23-14

#02-23 to #23-23

#02-32 to #23-32 #02-59 to #23-59

3BR-Cb-PH

Area:

99 sq m

Unit(s):

#24-14

#24-23

#24-32 #24-59

BLK 57 Key Plan (not to scale)

Legend

WM: Washing Machine F: Fridge **DB**: Distribution Board

ST: Storage

Scale

2 5M 3

Plan are subject to change amendments as may be required and/or approved by the Developer and/or the relevant authorities and do not form part of any offer or contract. These are not drawn to scale and are for the purpose of visual presentation only.