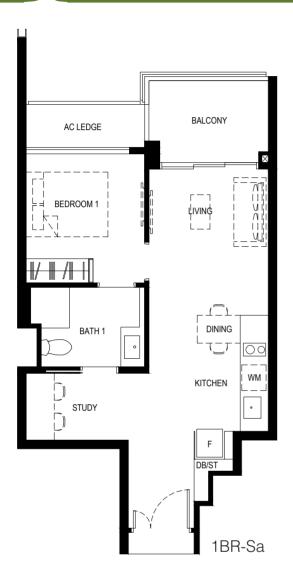

### NORMANTON Park 龜悅府

Туре: 1BR-Sa-PH

> Area: 64 sq m

Unit(s): #24-43 #24-52

Type: 1BR-Sa

> Area: 53 sq m

Unit(s): #02-43 to #23-43 #02-52 to #23-52

WM: Washing Machine F: Fridge **DB**: Distribution Board ST: Storage

Scale

Legend

5M