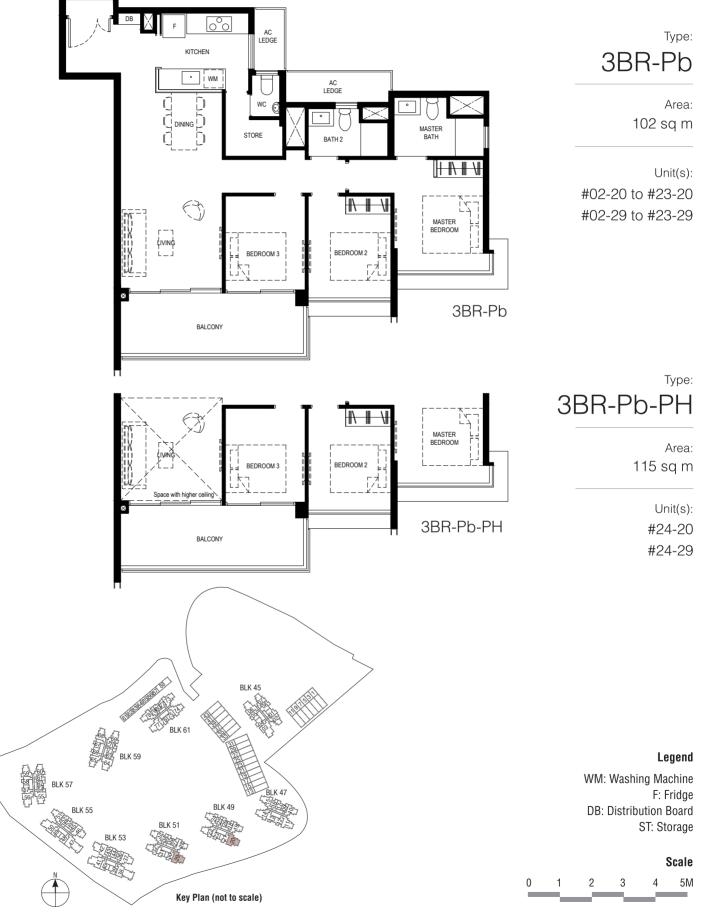

#### NORMANTON Park 龜悅府

BATH 3

Type: 4BR-Pa

> Area: 122 sq m

Unit(s): #02-41 to #23-41

#02-50 to #23-50

Type: 4BR-Pa-PH

> Area: 137 sq m

> > Unit(s): #24-41 #24-50

Legend

WM: Washing Machine F: Fridge **DB**: Distribution Board

ST: Storage

Scale 5M 2

BLK 57