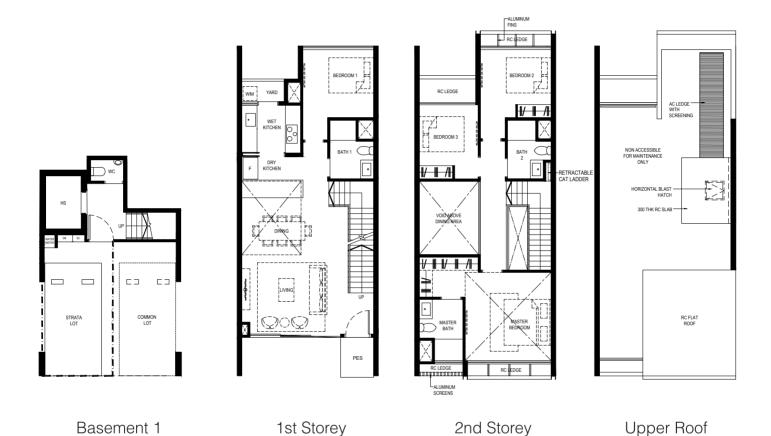

### NORMANTON Park 龜悅府

196 sq m #01, #03, #05, #07, #09, #11

### NORMANTON Park **m**k m

196 sq m #13, #15, #17, #19, #21, #23, #25, #27, #29, #31, #33, #35, #37, #39, #41, #43

Legend WM: Washing Machine F: Fridge **DB**: Distribution Board ST: Storage — - — : Strata Line Scale 4 5M 2 3 Key Plan (not to scale)