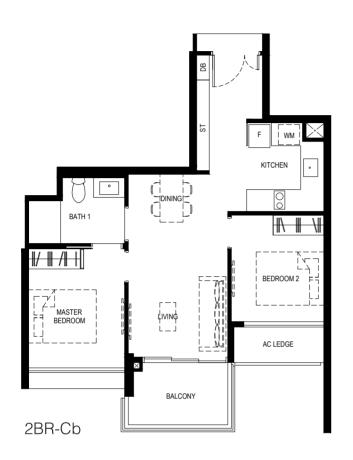

### NORMANTON Park 龜悅府

#02-13 to #23-13 #02-22 to #23-22 #02-31 to #23-31 #02-58 to #23-58 #02-76 to #23-76

#### Legend

Unit(s):

WM: Washing Machine F: Fridge **DB**: Distribution Board ST: Storage

#### Scale

#### NORMANTON Park 龜悅府

2BR-Cb-PH

Area: 74 sq m

Unit(s):

#24-12

#24-21

#24-30

#24-57

#24-75

Type: 2BR-Cb

> Area: 62 sq m

> > Unit(s):

#02-12 to #23-12 #02-21 to #23-21 #02-30 to #23-30 #02-57 to #23-57

#02-75 to #23-75

#### Legend

WM: Washing Machine F: Fridge **DB**: Distribution Board ST: Storage