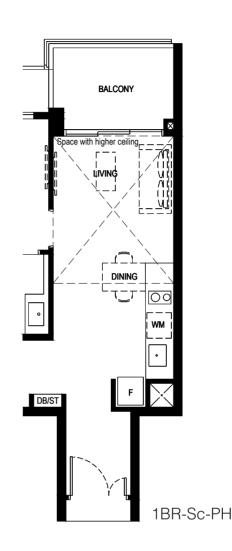

### NORMANTON Park 龜悅府

Type: 1BR-Sc-PH

> Area: 63 sq m

> > Unit(s): #24-36

#24-45

Type:

1BR-Sc

Area: 52 sq m

Unit(s): #02-36 to #23-36 #02-45 to #23-45

Legend WM: Washing Machine F: Fridge

**DB**: Distribution Board ST: Storage

Scale 5M