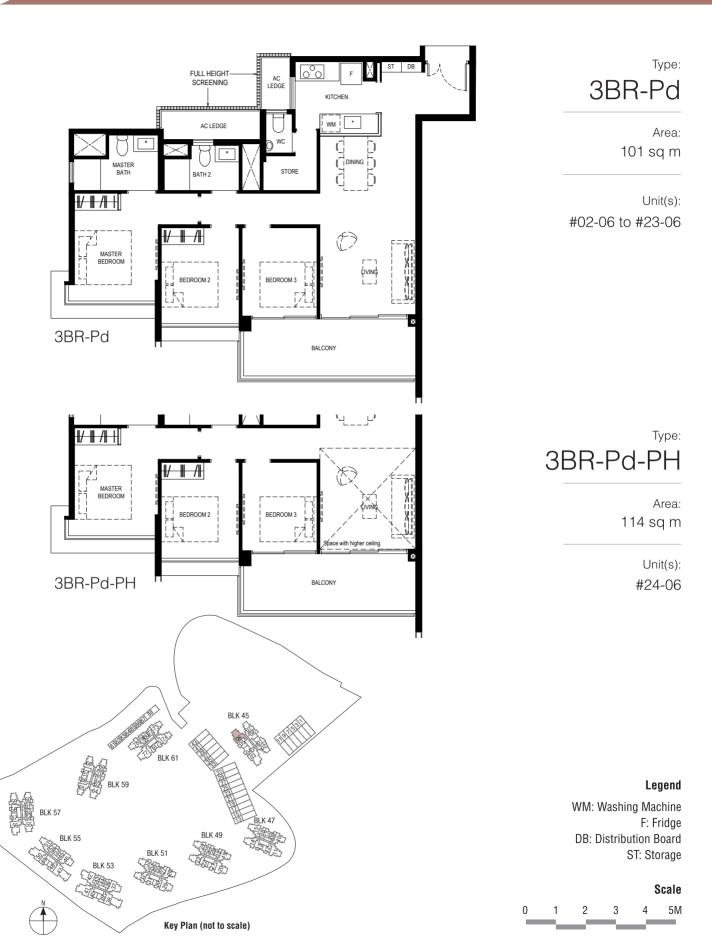

#### NORMANTON Park 龜悅府

3BR-Pa-PH

Area: 115 sq m

> Unit(s): #24-46

Area: 116 sq m

> Unit(s): #24-37

> > Type:

3BR-Pa

Area: 101 sq m

Unit(s):

#02-37 to #23-37 #02-46 to #23-46

Legend

WM: Washing Machine F: Fridge **DB**: Distribution Board ST: Storage

Scale