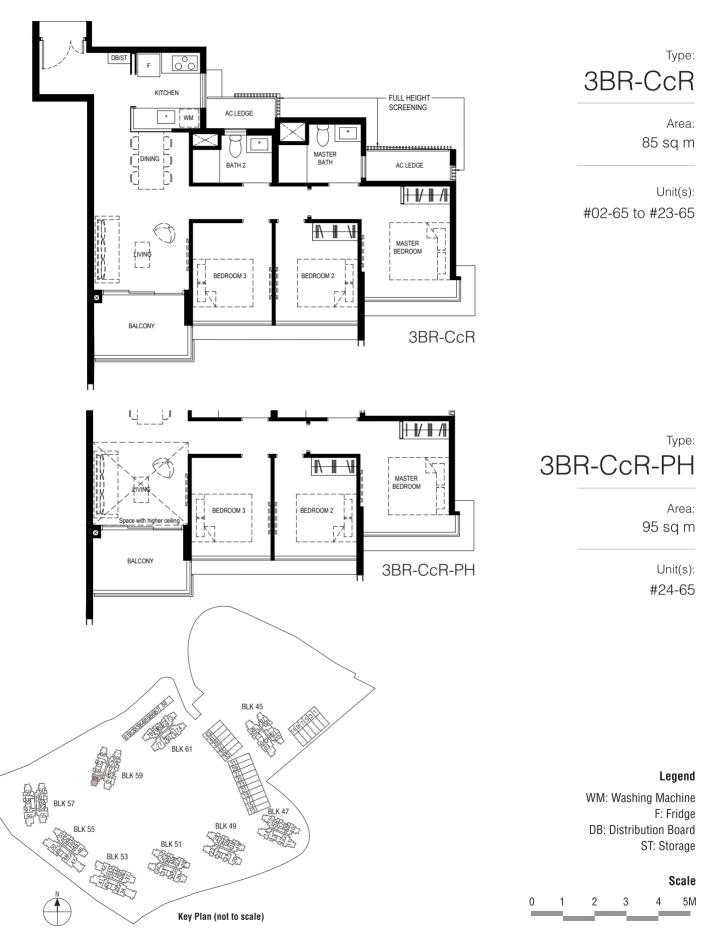

### NORMANTON Park 龜悅府

### NORMANTON Park 龜悅府

Type: 3BR-Pc-PH

> Area: 115 sq m

> > Unit(s): #24-55 #24-64

Type: 3BR-Pc

> Area: 99 sq m

Unit(s): #02-55 to #23-55 #02-64 to #23-64

Legend

WM: Washing Machine F: Fridge **DB**: Distribution Board ST: Storage

Scale