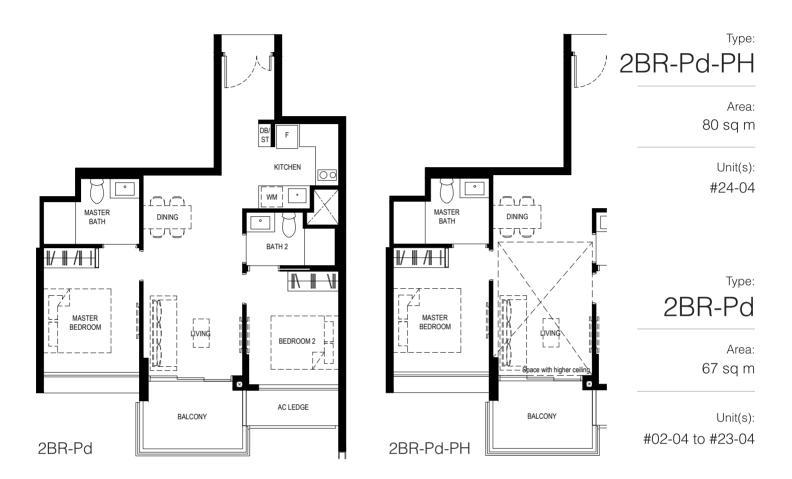

#### NORMANTON Park 龜悅府

Type: 2BR-Pa-PH Area: 80 sq m

> Unit(s): #24-49

Area: 81 sq m

Unit(s): #24-40

Type:

2BR-Pa

Area:

68 sq m

Unit(s):

#02-40 to #23-40 #02-49 to #23-49

#### Legend

WM: Washing Machine F: Fridge **DB**: Distribution Board ST: Storage

#### Scale