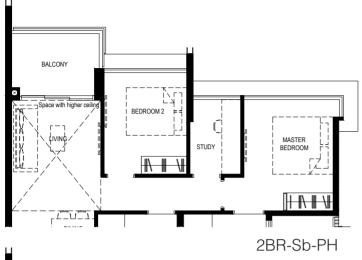

### NORMANTON Park 龜悅府

Type: 2BR-Sb-PH

Area:

88 sq m

Unit(s):

#24-10

#24-19

#24-28