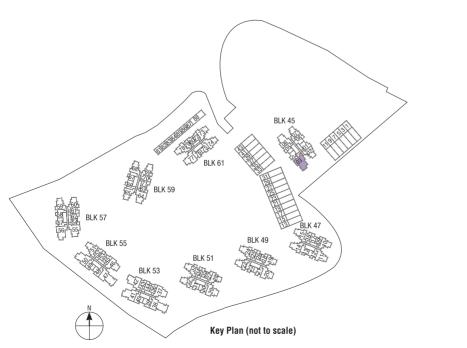

of the approved balcony screen, please refer to APPROVED BALCONY SCREEN DESIGN page of sales brochure.

Developer: Kingsford Huray Development Pte Ltd (UEN: 201714101W) - Housing Developer Licence No: C1315 - Lot/Mukim No: Lots 1960T & 5187X MK 3 Normanton Park (Queenstown Planning Area) - Tenure of land: 99 years commencing from 22 July 2019 Encumbrances to which the land is subject: Mortgage in favour of United Overseas Bank Limited (IF/291891J & IF/291816U) - Building Plan No: A1805-00003-2017-BP03 dated 13 January 2020 - Expected date of vacant possession: 31 Dec 2023 - Expected date of legal completion: 30 Dec 2026

Key Plan (not to scale)

#### NORMANTON Park 龜悅府



Type: 4BR-Pc

> Area: 122 sq m

Unit(s):

#02-03 to #23-03



Type: 4BR-Pc-PH

> Area: 135 sq m

> > Unit(s): #24-03



#### Legend

WM: Washing Machine F: Fridge **DB**: Distribution Board ST: Storage

#### Scale



### NORMANTON Park 龜悅府



#### Terrace House

### NORMANTON Park 龜悅府

196 sq m #01, #03, #05, #07, #09, #11





#### Terrace House

### NORMANTON Park **m**k m

196 sq m #13, #15, #17, #19, #21, #23, #25, #27, #29, #31, #33, #35, #37, #39, #41, #43



Legend WM: Washing Machine F: Fridge **DB**: Distribution Board ST: Storage — - — : Strata Line Scale 4 5M 2 3 Key Plan (not to scale)