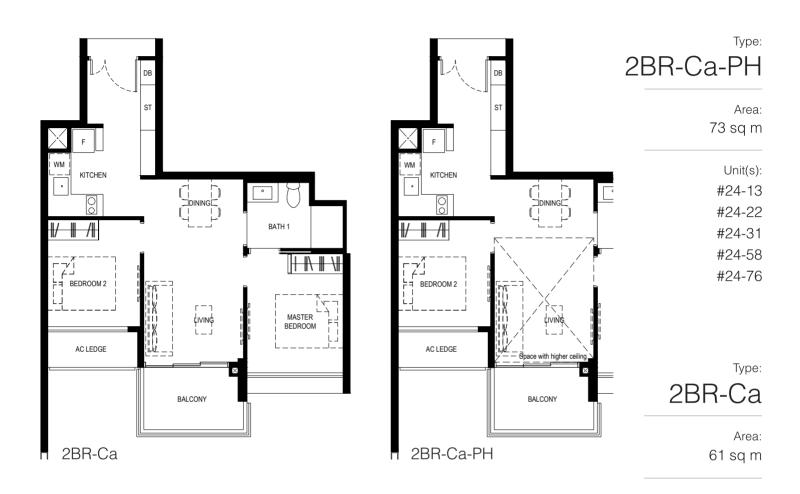

### NORMANTON Park 龜悅府

#02-13 to #23-13 #02-22 to #23-22 #02-31 to #23-31 #02-58 to #23-58 #02-76 to #23-76

#### Legend

Unit(s):

WM: Washing Machine F: Fridge **DB**: Distribution Board ST: Storage

#### Scale