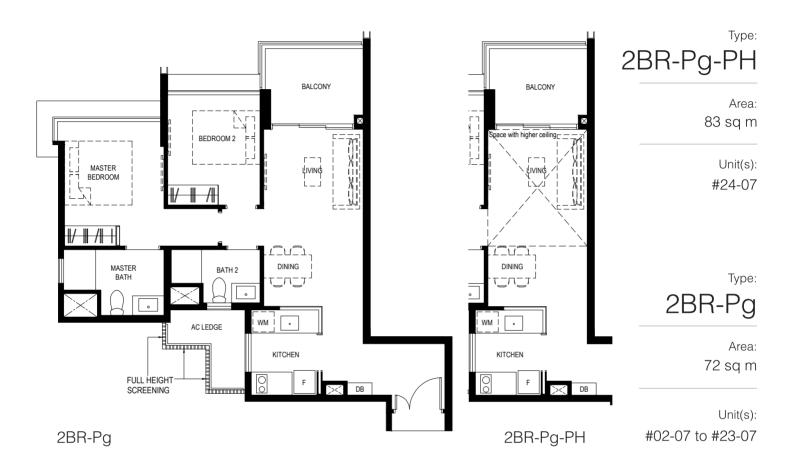

### NORMANTON Park 龜悅府

#02-13 to #23-13 #02-22 to #23-22 #02-31 to #23-31 #02-58 to #23-58 #02-76 to #23-76

#### Legend

Unit(s):

WM: Washing Machine F: Fridge **DB**: Distribution Board ST: Storage

#### Scale