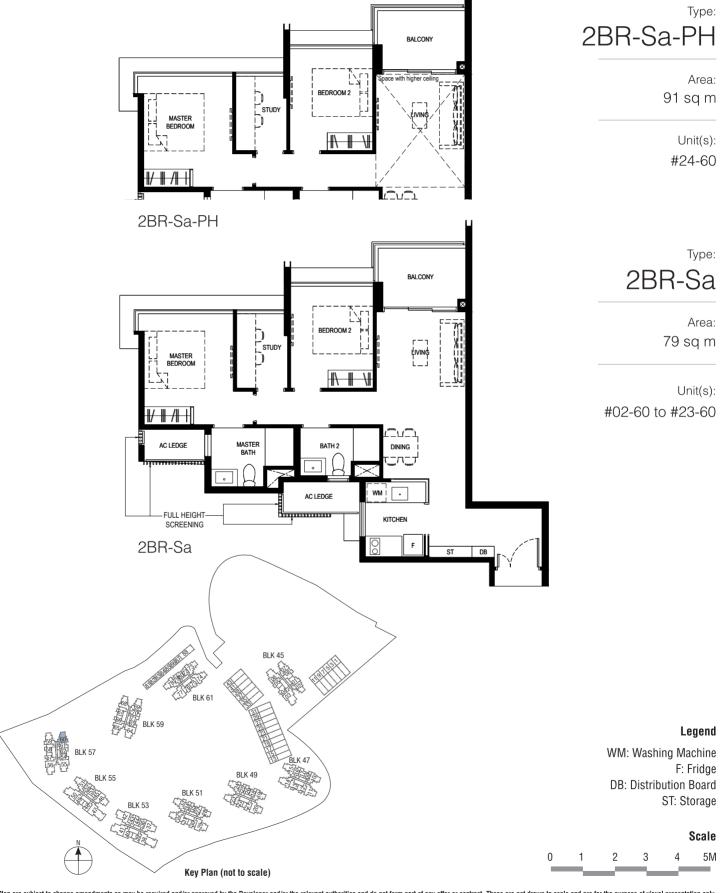

### NORMANTON Park 龜悅府

Туре: 1BR-Sa-PH

> Area: 64 sq m

Unit(s): #24-43 #24-52

Type: 1BR-Sa

> Area: 53 sq m

Unit(s): #02-43 to #23-43 #02-52 to #23-52

WM: Washing Machine F: Fridge **DB**: Distribution Board ST: Storage

Scale

Legend

5M