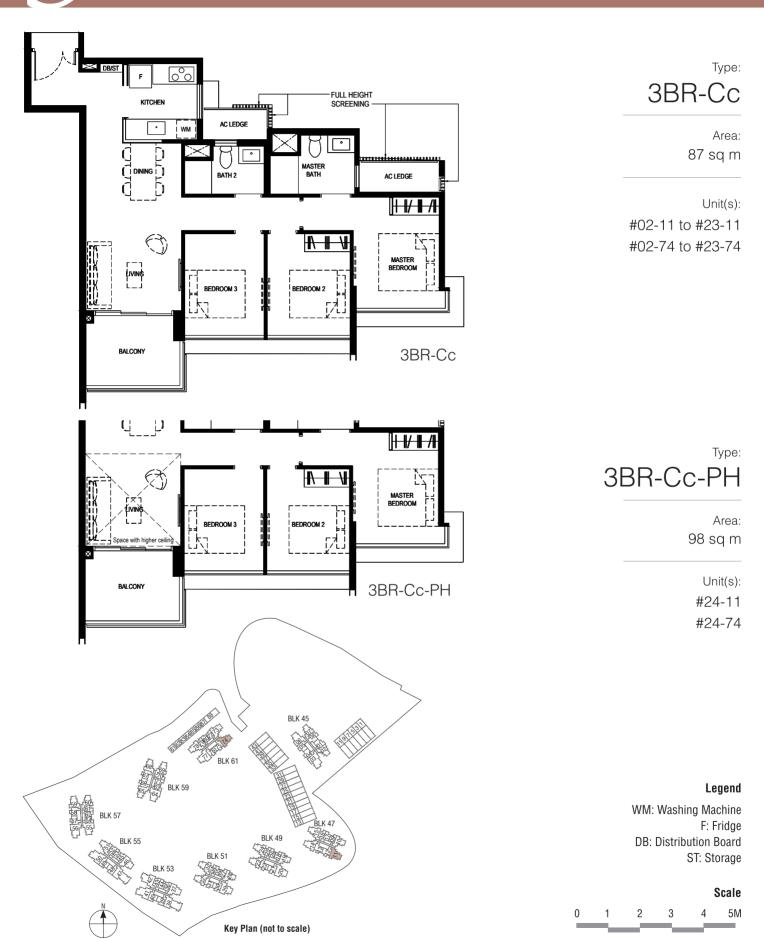

### NORMANTON Park 龜悅府

MASTER

3BR-Cb-PH

#### NORMANTON Park 龜悅府

Type: 3BR-Cb

> Area: 87 sq m

> > Unit(s):

#02-14 to #23-14

#02-23 to #23-23

#02-32 to #23-32 #02-59 to #23-59

3BR-Cb-PH

Area:

99 sq m

Unit(s):

#24-14

#24-23

#24-32 #24-59

BLK 57 Key Plan (not to scale)

Legend

WM: Washing Machine F: Fridge **DB**: Distribution Board

ST: Storage

Scale

2 5M 3

Plan are subject to change amendments as may be required and/or approved by the Developer and/or the relevant authorities and do not form part of any offer or contract. These are not drawn to scale and are for the purpose of visual presentation only.