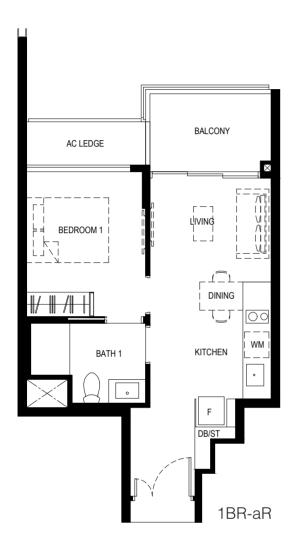

#### Type: 1BR-a-PH

Area: 60 sq m

Unit(s):

#24-16

#24-70

Area:

61 sq m

Unit:

#24-25

#24-34

#24-61

Type:

1BR-a

Area:

49 sq m

Unit(s): #02-16 to #23-16 #02-25 to #23-25 #02-34 to #23-34 #02-61 to #23-61 #02-70 to #23-70 Legend WM: Washing Machine F: Fridge **DB**: Distribution Board ST: Storage Scale 5M