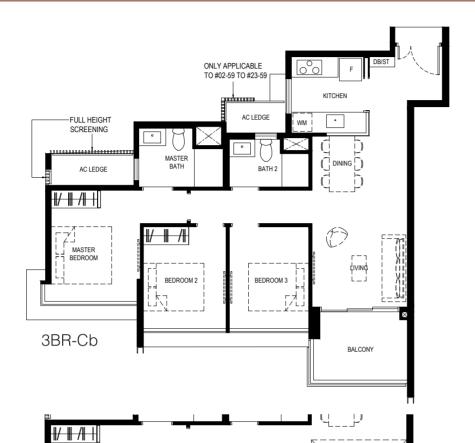

### NORMANTON Park 龜悅府

MASTER

3BR-Cb-PH

#### NORMANTON Park 龜悅府

Type: 3BR-Cb

> Area: 87 sq m

> > Unit(s):

#02-14 to #23-14

#02-23 to #23-23

#02-32 to #23-32 #02-59 to #23-59

3BR-Cb-PH

Area:

99 sq m

Unit(s):

#24-14

#24-23

#24-32 #24-59

BLK 57 Key Plan (not to scale)

Legend

WM: Washing Machine F: Fridge **DB**: Distribution Board

ST: Storage

Scale

2 5M 3

Plan are subject to change amendments as may be required and/or approved by the Developer and/or the relevant authorities and do not form part of any offer or contract. These are not drawn to scale and are for the purpose of visual presentation only.