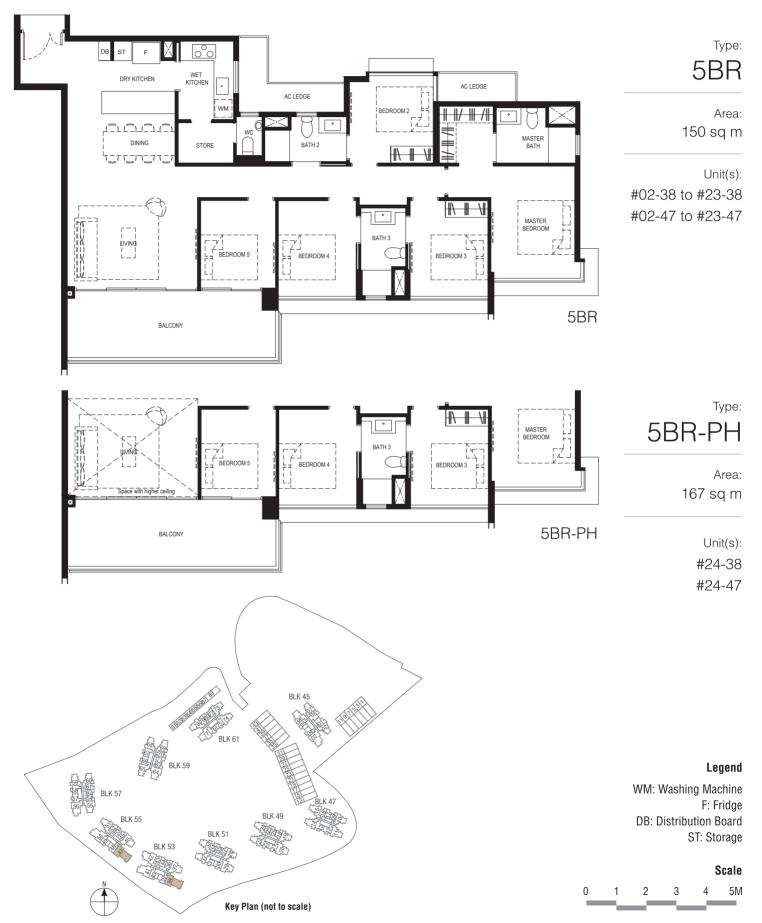

#### Type: 1BR-a-PH

Area: 60 sq m

Unit(s):

#24-16

#24-70

Area:

61 sq m

Unit:

#24-25

#24-34

#24-61

Type:

1BR-a

Area:

49 sq m

Unit(s): #02-16 to #23-16 #02-25 to #23-25 #02-34 to #23-34 #02-61 to #23-61 #02-70 to #23-70 Legend WM: Washing Machine F: Fridge **DB**: Distribution Board ST: Storage Scale 5M