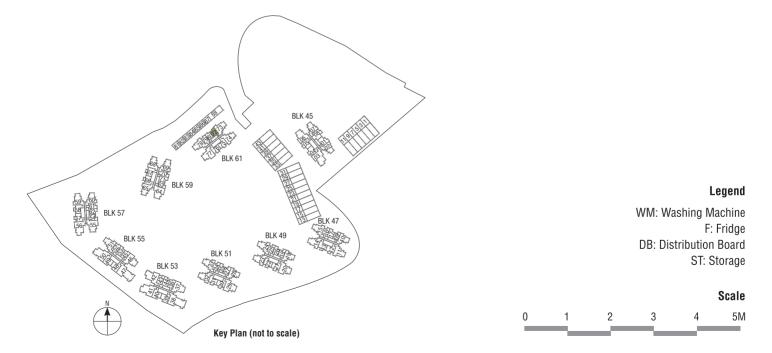

: C1315 - Lot/Mukim No: Lots 1960T & 5187X MK 3 Normanton Park (Queenstown Planning Area) - Tenure of land: 99 years commencing from 22 July 2019 Encumbrances to which the land is subject: Mortgage in favour of United Overseas Bank Limited (IF/291891J & IF/291816U) - Building Plan No: A1805-00003-2017-BPO3 dated 13 January 2020 - Expected date of vacant possession: 31 Dec 2023 - Expected date of legal completion: 30 Dec 2026

Key Plan (not to scale)

### NORMANTON Park 龜悅府



#### NORMANTON Park 龜悅府



### NORMANTON Park 雞悅府





Type: 1BR-aR-PH

> Area: 56 sq m

> > Unit(s): #24-79

> > > Type:

1BR-aR

Area: 46 sq m

Unit(s): #02-79 to #23-79



Legend WM: Washing Machine F: Fridge **DB**: Distribution Board

ST: Storage

Scale 3 5M

### NORMANTON Park 雞悅府





### NORMANTON Park 鑫悦府





### NORMANTON Park 龜悅府





Туре: 1BR-Sa-PH

> Area: 64 sq m

Unit(s): #24-43 #24-52

Type: 1BR-Sa

> Area: 53 sq m

Unit(s): #02-43 to #23-43 #02-52 to #23-52



WM: Washing Machine F: Fridge **DB**: Distribution Board ST: Storage

Scale

Legend

5M

### NORMANTON Park 雞悅府



Туре: 1BR-Sb-PH

> Area: 65 sq m

> > Unit(s):

#24-44

#24-53

Type: 1BR-Sb

> Area: 54 sq m

Unit(s): #02-44 to #23-44

Legend

F: Fridge

ST: Storage

Scale

#02-53 to #23-53

WM: Washing Machine **DB**: Distribution Board

5M Key Plan (not to scale)

### NORMANTON Park 龜悅府





Type: 1BR-Sc-PH

> Area: 63 sq m

> > Unit(s): #24-36

#24-45

Type:

1BR-Sc

Area: 52 sq m

Unit(s): #02-36 to #23-36 #02-45 to #23-45



Legend WM: Washing Machine F: Fridge

**DB**: Distribution Board ST: Storage

Scale 5M

### NORMAN