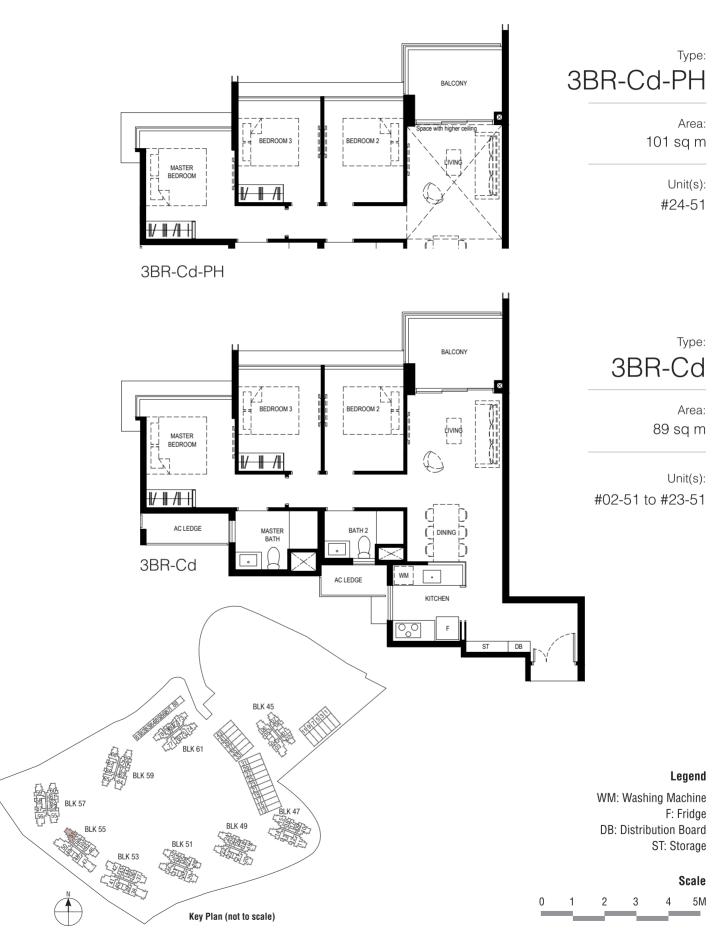

### NORMANTON Park 龜悅府

MASTER

3BR-Cb-PH

#### NORMANTON Park 龜悅府

Type: 3BR-Cb

> Area: 87 sq m

> > Unit(s):

#02-14 to #23-14

#02-23 to #23-23

#02-32 to #23-32 #02-59 to #23-59

3BR-Cb-PH

Area:

99 sq m

Unit(s):

#24-14

#24-23

#24-32 #24-59

BLK 57 Key Plan (not to scale)

Legend

WM: Washing Machine F: Fridge **DB**: Distribution Board

ST: Storage

Scale

2 5M 3

Plan are subject to change amendments as may be required and/or approved by the Developer and/or the relevant authorities and do not form part of any offer or contract. These are not drawn to scale and are for the purpose of visual presentation only.