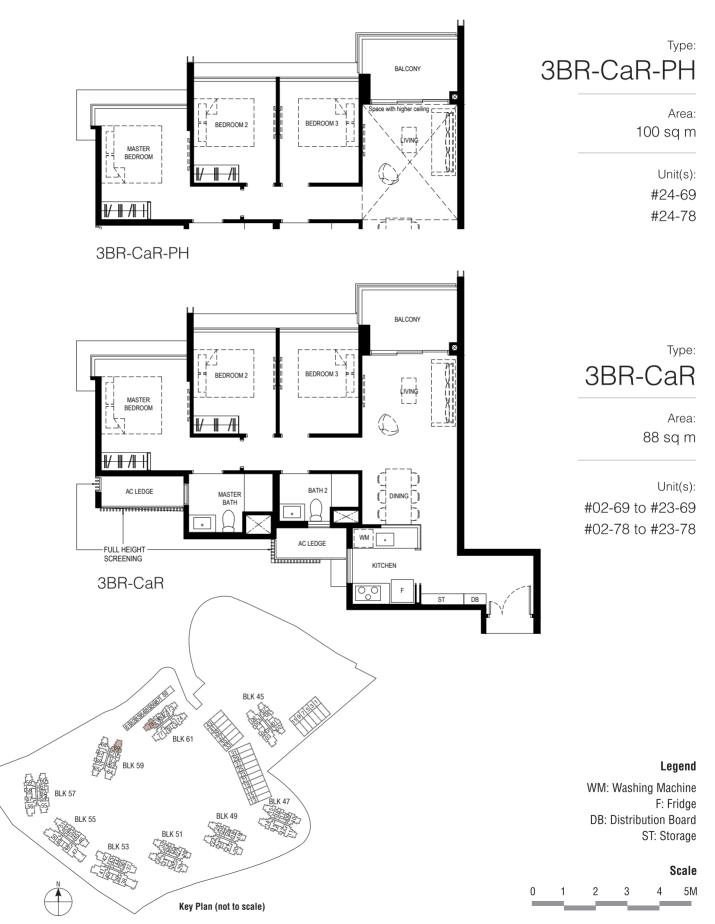

### NORMANTON Park 龜悅府

MASTER

3BR-Cb-PH

#### NORMANTON Park 龜悅府

Type: 3BR-Cb

> Area: 87 sq m

> > Unit(s):

#02-14 to #23-14

#02-23 to #23-23

#02-32 to #23-32 #02-59 to #23-59

3BR-Cb-PH

Area:

99 sq m

Unit(s):

#24-14

#24-23

#24-32 #24-59

BLK 57 Key Plan (not to scale)

Legend

WM: Washing Machine F: Fridge **DB**: Distribution Board

ST: Storage

Scale

2 5M 3

Plan are subject to change amendments as may be required and/or approved by the Developer and/or the relevant authorities and do not form part of any offer or contract. These are not drawn to scale and are for the purpose of visual presentation only.