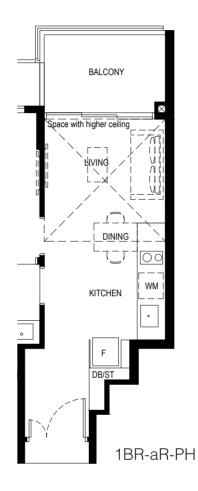

#### Type: 1BR-a-PH

Area: 60 sq m

Unit(s):

#24-16

#24-70

Area:

61 sq m

Unit:

#24-25

#24-34

#24-61

Type:

1BR-a

Area:

49 sq m

Unit(s): #02-16 to #23-16 #02-25 to #23-25 #02-34 to #23-34 #02-61 to #23-61 #02-70 to #23-70 Legend WM: Washing Machine F: Fridge **DB**: Distribution Board ST: Storage Scale 5M