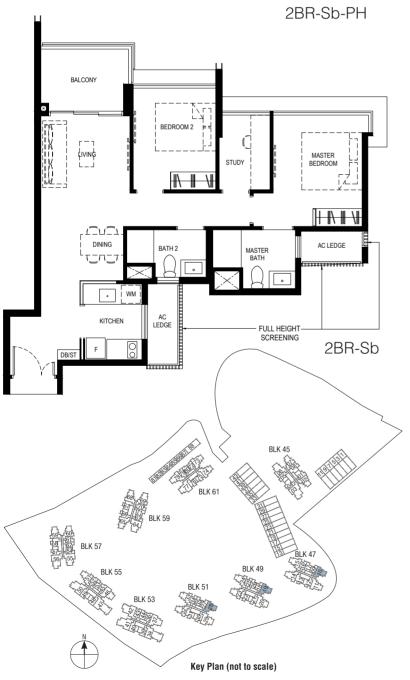

### NORMANTON Park 龜悅府

Type: 2BR-Sb-PH

Area:

88 sq m

Unit(s):

#24-10

#24-19

#24-28

Type: 2BR-Sb

Area:

77 sq m

Unit(s):

#02-10 to #23-10

#02-19 to #23-19

#02-28 to #23-28

#### Legend

WM: Washing Machine F: Fridge **DB**: Distribution Board

ST: Storage