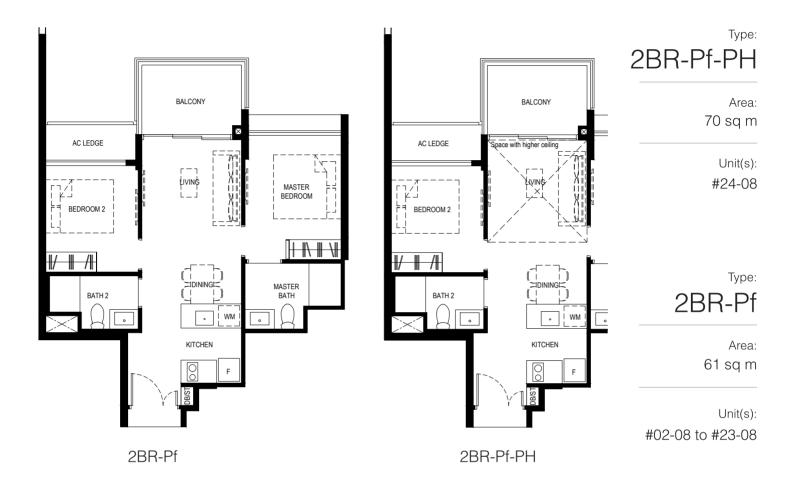

### NORMANTON Park 龜悅府

Type: 2BR-Pe-PH Area: 76 sq m Unit(s): #24-01 Type:

> 2BR-Pe Area: 64 sq m Unit(s):

#02-01 to #23-01

#### Legend WM: Washing Machine F: Fridge **DB**: Distribution Board ST: Storage

Scale 2 3 5M