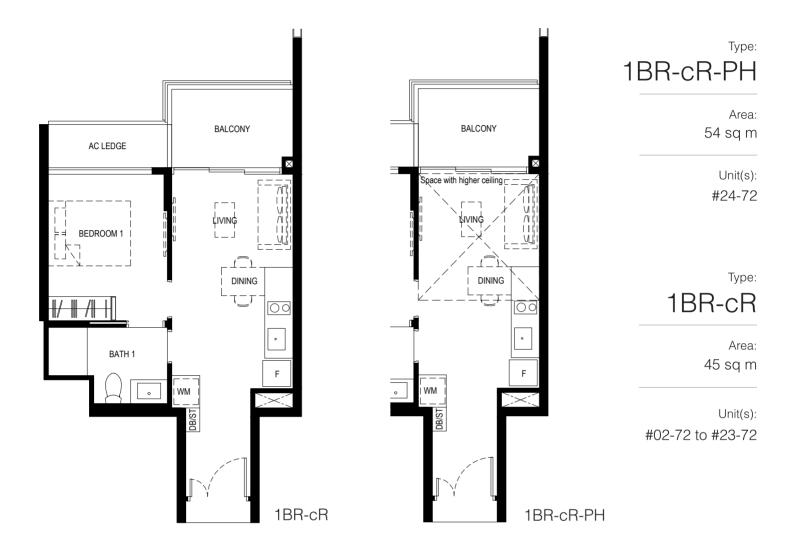

#### Type: 1BR-a-PH

Area: 60 sq m

Unit(s):

#24-16

#24-70

Area:

61 sq m

Unit:

#24-25

#24-34

#24-61

Type:

1BR-a

Area:

49 sq m

Unit(s): #02-16 to #23-16 #02-25 to #23-25 #02-34 to #23-34 #02-61 to #23-61 #02-70 to #23-70 Legend WM: Washing Machine F: Fridge **DB**: Distribution Board ST: Storage Scale 5M