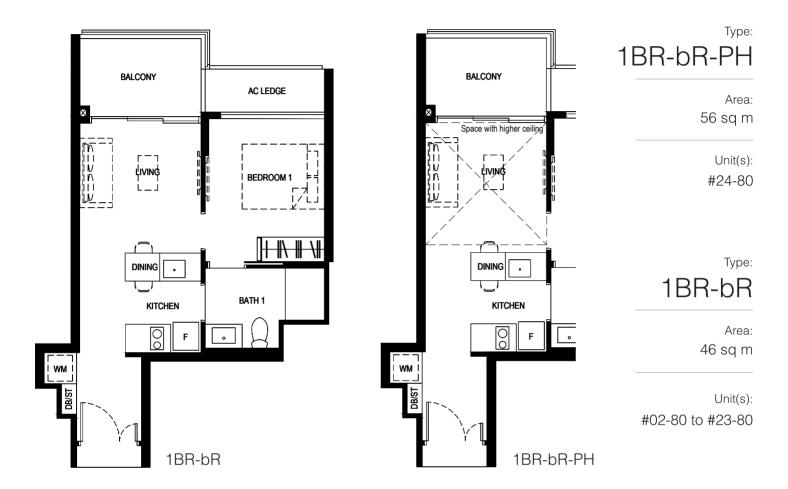

### NORMANTON Park 雞悅府

Type: 1BR-aR-PH

> Area: 56 sq m

> > Unit(s): #24-79

> > > Type:

1BR-aR

Area: 46 sq m

Unit(s): #02-79 to #23-79

Legend WM: Washing Machine F: Fridge **DB**: Distribution Board

ST: Storage

Scale 3 5M