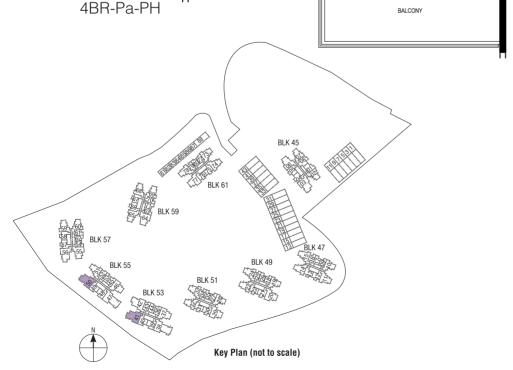

3BR-Pc-PH

> Area: 115 sq m

> > Unit(s): #24-55 #24-64



Type: 3BR-Pc

> Area: 99 sq m

Unit(s): #02-55 to #23-55 #02-64 to #23-64



Legend

WM: Washing Machine F: Fridge **DB**: Distribution Board ST: Storage

Scale



#### NORMANTON Park 龜悅府





#### NORMANTON Park 龜悅府



Type: 3BR-Pe

> Area: 100 sq m

Unit(s): #02-77 to #23-77



Туре: 3BR-Pe-PH

> Area: 114 sq m

> > Unit(s): #24-77



Legend

WM: Washing Machine F: Fridge **DB**: Distribution Board ST: Storage

Scale

5M 2

#### Bedroom Compact + Study

### NORMANTON Park 龜悅府





4BR-Ca-PH Area: 125 sq m

> Unit(s): #24-56

Type:



<del>/ || /|| |</del>|

#### NORMANTON Park 龜悅府



BATH 3

Type: 4BR-Pa

> Area: 122 sq m

Unit(s): #02-41 to #23-41

#02-50 to #23-50

Type: 4BR-Pa-PH

> Area: 137 sq m

> > Unit(s): #24-41 #24-50



Legend

WM: Washing Machine F: Fridge **DB**: Distribution Board

ST: Storage

Scale 5M 2

BLK 57

#### NORMANTON Park 龜悅府



Type: 4BR-Pb-PH

> Area: 139 sq m

> > Unit(s): #24-42



Type: 4BR-Pb

> Area: 124 sq m

Unit(s): #02-42 to #23-42

Legend

WM: Washing Machine F: Fridge **DB**: Distribution Board ST: Storage

Scale



Plan are subject to change amendments as may be required and/or approved by the Developer and/or the relevant authorities and do not form part of any offer or contract. These are not drawn to scale and are for the purpose of visual presentation only.

Area includes A/C ledge, Balcony, PES and void (Where applicable) - Orientation and facing will differ depending on unit of choice, please refer to the key plan - All plans are not to scale and are subject to changes