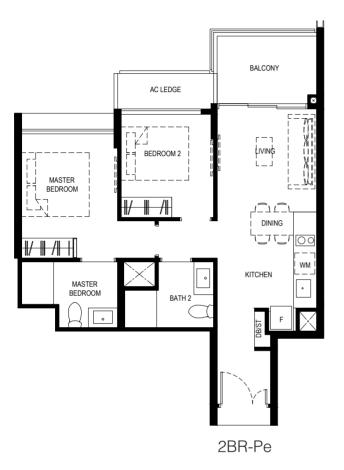

### NORMANTON Park 龜悅府

Type: 2BR-Pe-PH Area: 76 sq m Unit(s): #24-01 Type:

> 2BR-Pe Area: 64 sq m Unit(s):

#02-01 to #23-01

#### Legend WM: Washing Machine F: Fridge **DB**: Distribution Board ST: Storage

Scale 2 3 5M