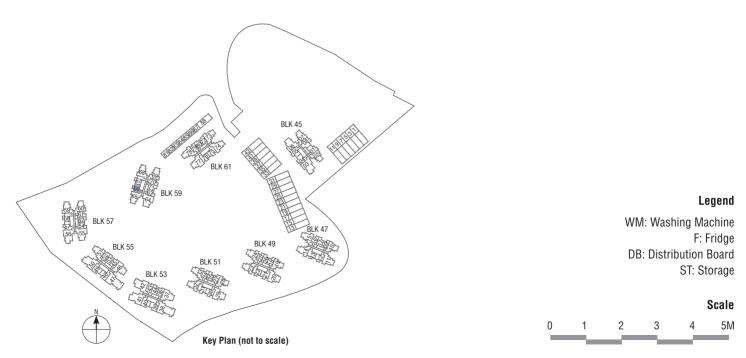

nit(s): #24-36

#24-45

Type:

1BR-Sc

Area: 52 sq m

Unit(s): #02-36 to #23-36 #02-45 to #23-45



Legend WM: Washing Machine F: Fridge

**DB**: Distribution Board ST: Storage

Scale 5M

### NORMANTON Park 龜悅府



#02-13 to #23-13 #02-22 to #23-22 #02-31 to #23-31 #02-58 to #23-58 #02-76 to #23-76



#### Legend

Unit(s):

WM: Washing Machine F: Fridge **DB**: Distribution Board ST: Storage

#### Scale



#### NORMANTON Park 龜悅府





2BR-Cb-PH

Area: 74 sq m

Unit(s):

#24-12

#24-21

#24-30

#24-57

#24-75

Type: 2BR-Cb

> Area: 62 sq m

> > Unit(s):

#02-12 to #23-12 #02-21 to #23-21 #02-30 to #23-30 #02-57 to #23-57

#02-75 to #23-75



#### Legend

WM: Washing Machine F: Fridge **DB**: Distribution Board ST: Storage

#### Scale



### NORMANTON Park 龜悅府





#### NORMANTON Park 龜悅府





#### NORMANTON Park 龜悅府





Type: 2BR-Pa-PH Area: 80 sq m

> Unit(s): #24-49

Area: 81 sq m

Unit(s): #24-40

Type:

2BR-Pa

Area:

68 sq m

Unit(s):

#02-40 to #23-40 #02-49 to #23-49



#### Legend

WM: Washing Machine F: Fridge **DB**: Distribution Board ST: Storage

#### Scale



#### NORMANTON Park 龜悅府





Type: 2BR-Pb-PH

> Area: 79 sq m

Unit(s):

#24-48

Area: 80 sq m

> Unit(s): #24-39

Type: 2BR-Pb

> Area: 68 sq m

> > Unit(s):

#02-39 to #23-39 #02-48 to #23-48



#### Legend

WM: Washing Machine F: Fridge **DB**: Distribution Board ST: Storage

#### Scale



#### NORMANTON Park 龜悅府





#### NORMANTON Park 龜悅府





### NORMANTON Park 龜悅府





Type: 2BR-Pe-PH Area: 76 sq m Unit(s): #24-01 Type:

> 2BR-Pe Area: 64 sq m Unit(s):

#02-01 to #23-01



#### Legend WM: Washing Ma