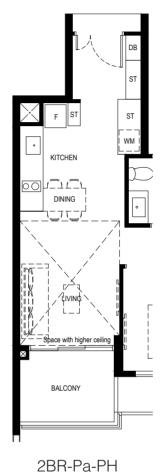

### NORMANTON Park 龜悅府

#02-13 to #23-13 #02-22 to #23-22 #02-31 to #23-31 #02-58 to #23-58 #02-76 to #23-76

#### Legend

Unit(s):

WM: Washing Machine F: Fridge **DB**: Distribution Board ST: Storage

#### Scale