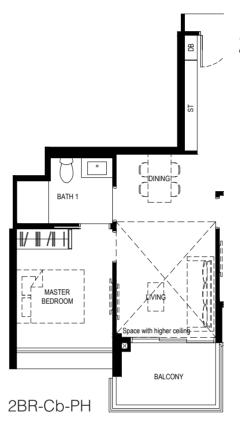

#### NORMANTON Park 龜悅府

2BR-Cb-PH

Area: 74 sq m

Unit(s):

#24-12

#24-21

#24-30

#24-57

#24-75

Type: 2BR-Cb

> Area: 62 sq m

> > Unit(s):

#02-12 to #23-12 #02-21 to #23-21 #02-30 to #23-30 #02-57 to #23-57

#02-75 to #23-75