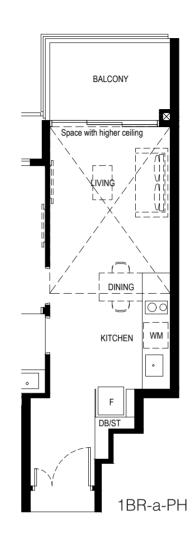

#### Type: 1BR-a-PH

Area: 60 sq m

Unit(s):

#24-16

#24-70

Area:

61 sq m

Unit:

#24-25

#24-34

#24-61

Type:

1BR-a

Area:

49 sq m

Unit(s): #02-16 to #23-16 #02-25 to #23-25 #02-34 to #23-34 #02-61 to #23-61 #02-70 to #23-70 Legend WM: Washing Machine F: Fridge **DB**: Distribution Board ST: Storage Scale 5M