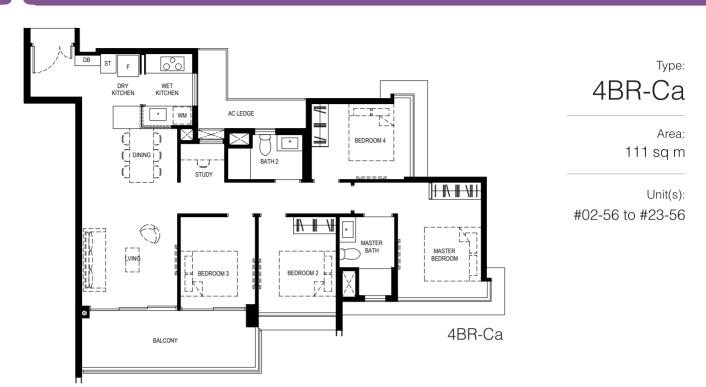

### NORMANTON Park 龜悅府

4BR-Ca-PH Area: 125 sq m

> Unit(s): #24-56

Type:

<del>/ || /|| |</del>|