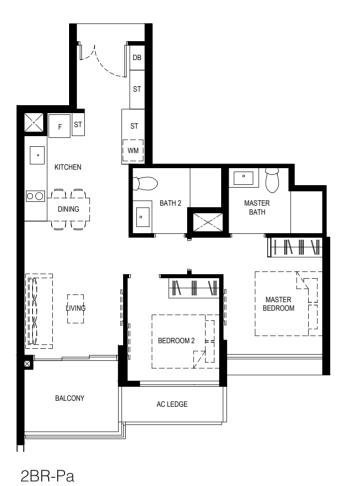

### NORMANTON Park 龜悅府

#02-13 to #23-13 #02-22 to #23-22 #02-31 to #23-31 #02-58 to #23-58 #02-76 to #23-76

#### Legend

Unit(s):

WM: Washing Machine F: Fridge **DB**: Distribution Board ST: Storage

#### Scale