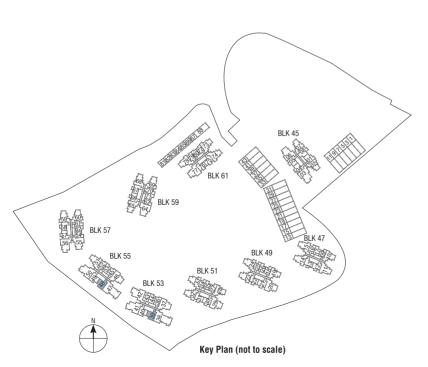

24-21

#24-30

#24-57

#24-75

Type: 2BR-Cb

> Area: 62 sq m

> > Unit(s):

#02-12 to #23-12 #02-21 to #23-21 #02-30 to #23-30 #02-57 to #23-57

#02-75 to #23-75



#### Legend

WM: Washing Machine F: Fridge **DB**: Distribution Board ST: Storage

#### Scale



### NORMANTON Park 龜悅府





#### NORMANTON Park 龜悅府





#### NORMANTON Park 龜悅府





Type: 2BR-Pa-PH Area: 80 sq m

> Unit(s): #24-49

Area: 81 sq m

Unit(s): #24-40

Type:

2BR-Pa

Area:

68 sq m

Unit(s):

#02-40 to #23-40 #02-49 to #23-49



#### Legend

WM: Washing Machine F: Fridge **DB**: Distribution Board ST: Storage

#### Scale



#### NORMANTON Park 龜悅府





Type: 2BR-Pb-PH

> Area: 79 sq m

Unit(s):

#24-48

Area: 80 sq m

> Unit(s): #24-39

Type: 2BR-Pb

> Area: 68 sq m

> > Unit(s):

#02-39 to #23-39 #02-48 to #23-48



#### Legend

WM: Washing Machine F: Fridge **DB**: Distribution Board ST: Storage

#### Scale



#### NORMANTON Park 龜悅府





#### NORMANTON Park 龜悅府





### NORMANTON Park 龜悅府





Type: 2BR-Pe-PH Area: 76 sq m Unit(s): #24-01 Type:

> 2BR-Pe Area: 64 sq m Unit(s):

#02-01 to #23-01



#### Legend WM: Washing Machine F: Fridge **DB**: Distribution Board ST: Storage

Scale 2 3 5M

### NORMANTON Park 龜悅府





### NORMANTON Park 龜悅府





#### NORMANTON Park 龜悅府





### NORMANTON Park 龜悅府



### NORMANTON Park 龜悅府



Type: 2BR-Sb-PH

Area:

88 sq m

Unit(s):

#24-10

#24-19

#24-28

Type: 2BR-Sb

Area:

77 sq m

Unit(s):

#02-10 to #23-10

#02-19 to #23-19

#02-28 to #23-28



#### Legend

WM: Washing Machine F: Fridge **DB**: Distribution Board

ST: Storage



### NORMANTON Park 龜悅府



M