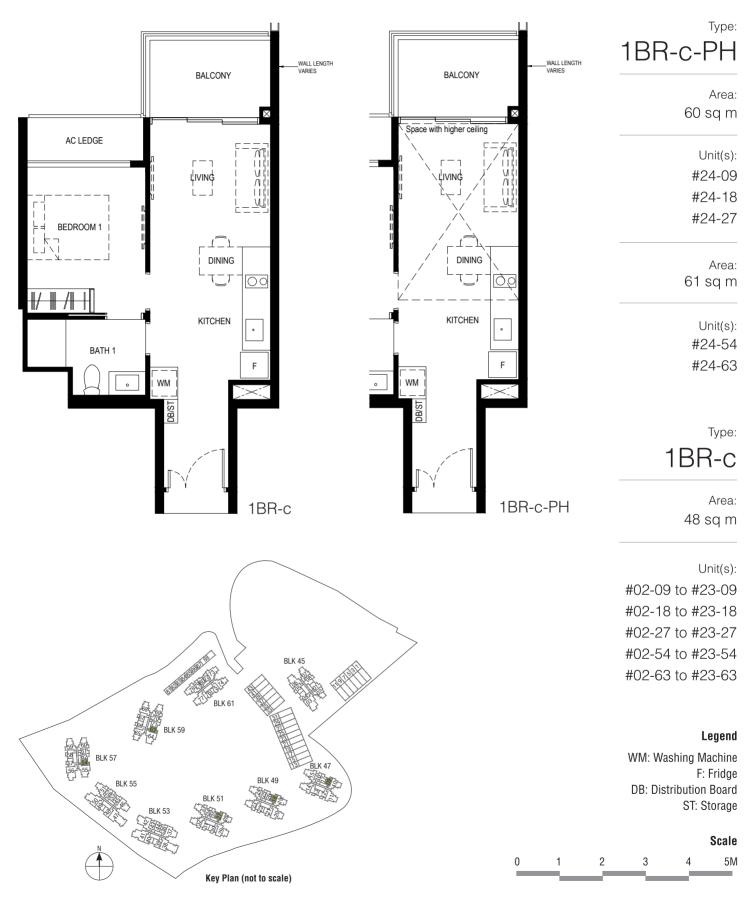

### NORMANTON Park 雞悅府

### NORMANTON Park 鑫悦府

### NORMANTON Park 龜悅府

#02-13 to #23-13 #02-22 to #23-22 #02-31 to #23-31 #02-58 to #23-58 #02-76 to #23-76

#### Legend

Unit(s):

WM: Washing Machine F: Fridge **DB**: Distribution Board ST: Storage

#### Scale