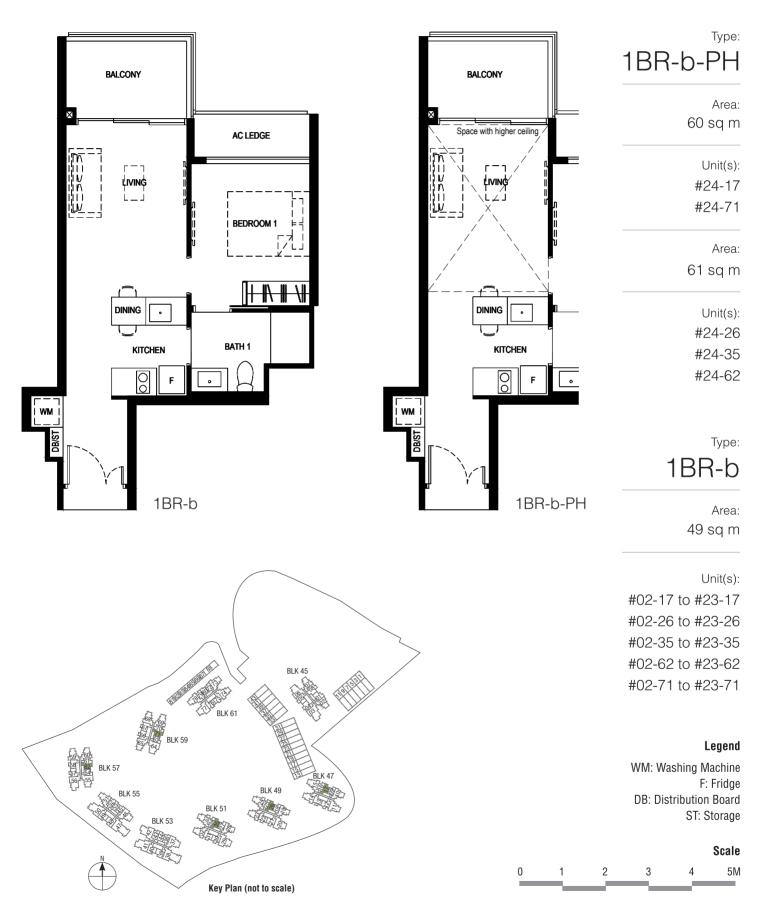

### NORMANTON Park 龜悅府

#### NORMANTON Park 龜悅府

#24-25

#24-34

#24-61

Type:

1BR-a

Area:

49 sq m

Unit(s): #02-16 to #23-16 #02-25 to #23-25 #02-34 to #23-34 #02-61 to #23-61 #02-70 to #23-70 Legend WM: Washing Machine F: Fridge **DB**: Distribution Board ST: Storage Scale 5M

Key Plan (not to scale)