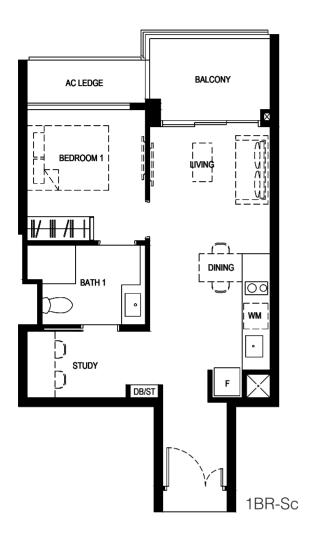

### NORMANTON Park 龜悅府

Type: 1BR-Sc-PH

> Area: 63 sq m

> > Unit(s): #24-36

#24-45

Type:

1BR-Sc

Area: 52 sq m

Unit(s): #02-36 to #23-36 #02-45 to #23-45

Legend WM: Washing Machine F: Fridge

**DB**: Distribution Board ST: Storage

Scale 5M