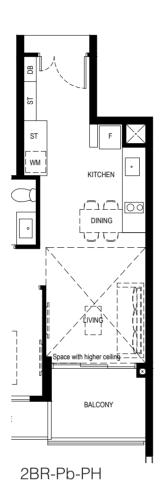

#### NORMANTON Park 龜悅府

Type: 2BR-Pb-PH

> Area: 79 sq m

Unit(s):

#24-48

Area: 80 sq m

> Unit(s): #24-39

Type: 2BR-Pb

> Area: 68 sq m

> > Unit(s):

#02-39 to #23-39 #02-48 to #23-48

#### Legend

WM: Washing Machine F: Fridge **DB**: Distribution Board ST: Storage

#### Scale