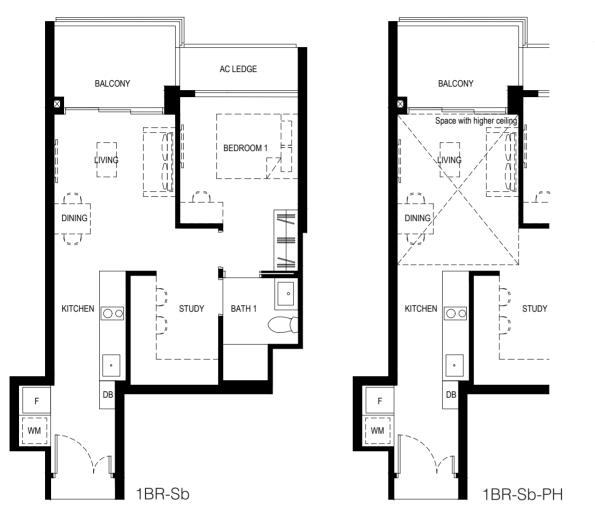

### NORMANTON Park 雞悅府

Туре: 1BR-Sb-PH

> Area: 65 sq m

> > Unit(s):

#24-44

#24-53

Type: 1BR-Sb

> Area: 54 sq m

Unit(s): #02-44 to #23-44

Legend

F: Fridge

ST: Storage

Scale

#02-53 to #23-53

WM: Washing Machine **DB**: Distribution Board

5M Key Plan (not to scale)