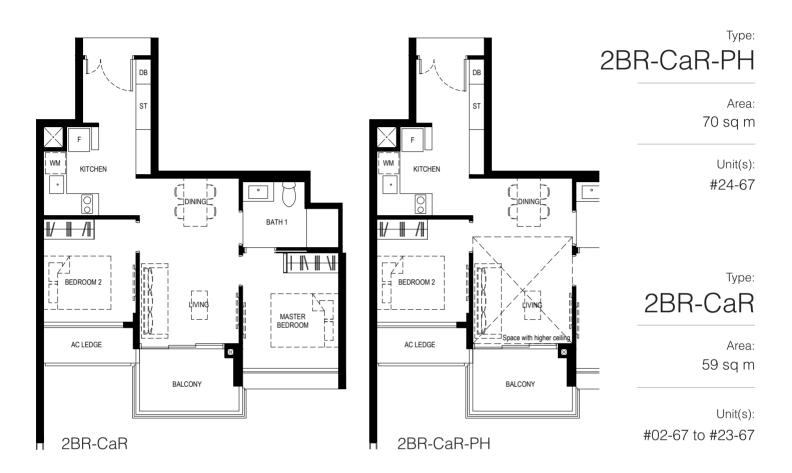

### NORMANTON Park 雞悅府

Type: 1BR-aR-PH

> Area: 56 sq m

> > Unit(s): #24-79

> > > Type:

1BR-aR

Area: 46 sq m

Unit(s): #02-79 to #23-79