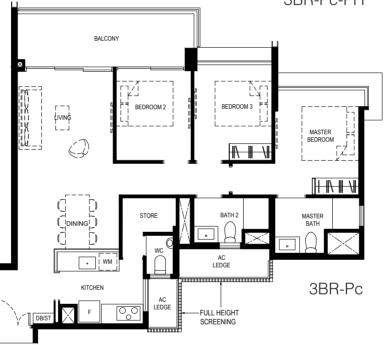

### NORMANTON Park 龜悅府

Type: 3BR-Pc-PH

> Area: 115 sq m

> > Unit(s): #24-55 #24-64

Type: 3BR-Pc

> Area: 99 sq m

Unit(s): #02-55 to #23-55 #02-64 to #23-64

Legend

WM: Washing Machine F: Fridge **DB**: Distribution Board ST: Storage

Scale