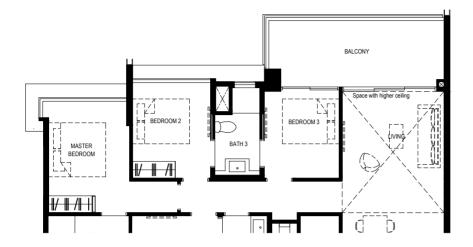

#### Bedroom Compact + Study

### NORMANTON Park 龜悅府

4BR-Ca-PH Area: 125 sq m

> Unit(s): #24-56

Type:

<del>/ || /|| |</del>|

#### NORMANTON Park 龜悅府

BATH 3

Type: 4BR-Pa

> Area: 122 sq m

Unit(s): #02-41 to #23-41

#02-50 to #23-50

Type: 4BR-Pa-PH

> Area: 137 sq m