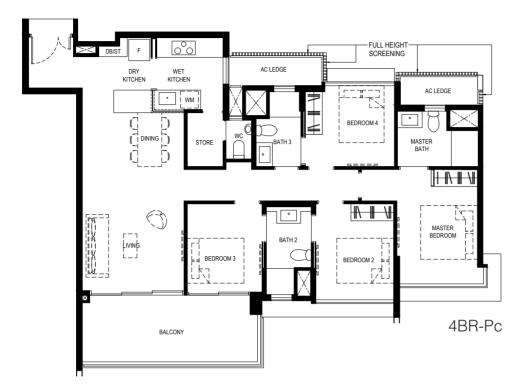

#### NORMANTON Park 龜悅府

Type: 4BR-Pc

> Area: 122 sq m

Unit(s):

#02-03 to #23-03

Type: 4BR-Pc-PH

> Area: 135 sq m

> > Unit(s): #24-03

#### Legend

WM: Washing Machine F: Fridge **DB**: Distribution Board ST: Storage

#### Scale