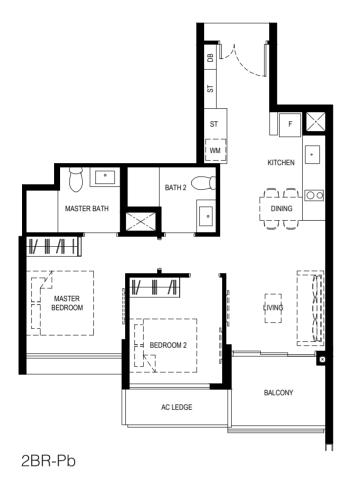

#### NORMANTON Park 龜悅府

Type: 2BR-Pb-PH

> Area: 79 sq m

Unit(s):

#24-48

Area: 80 sq m

> Unit(s): #24-39

Type: 2BR-Pb

> Area: 68 sq m

> > Unit(s):

#02-39 to #23-39 #02-48 to #23-48

#### Legend

WM: Washing Machine F: Fridge **DB**: Distribution Board ST: Storage

#### Scale