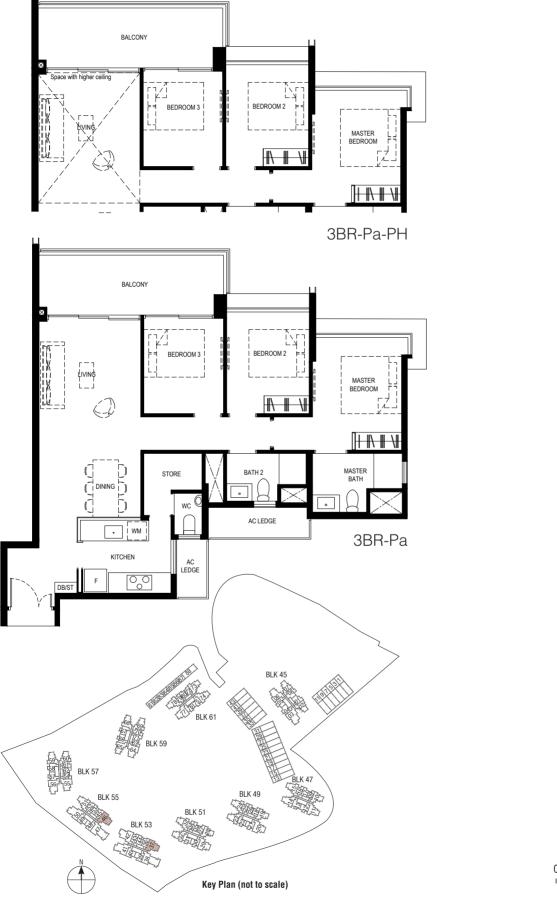

#### NORMANTON Park 龜悅府

3BR-Pa-PH

Area: 115 sq m

> Unit(s): #24-46

Area: 116 sq m

> Unit(s): #24-37

> > Type:

3BR-Pa

Area: 101 sq m

Unit(s):

#02-37 to #23-37 #02-46 to #23-46

Legend

WM: Washing Machine F: Fridge **DB**: Distribution Board ST: Storage

Scale