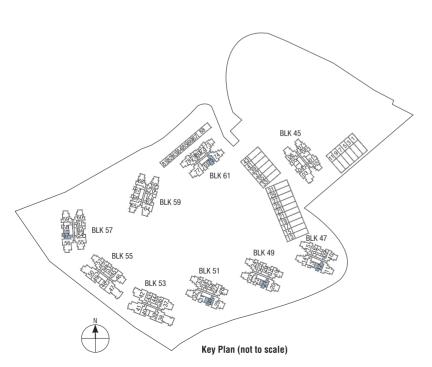

Key Plan (not to scale)

Area:

99 sq m

Unit(s):

#24-14

#24-23

#24-32 #24-59

BLK 57 Key Plan (not to scale)

Legend