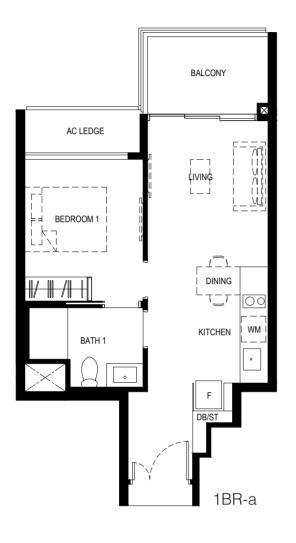

#### NORMANTON Park 龜悅府

#### Type: 1BR-a-PH

Area: 60 sq m

Unit(s):

#24-16

#24-70

Area:

61 sq m

Unit:

#24-25

#24-34

#24-61

Type:

1BR-a

Area:

49 sq m

Unit(s): #02-16 to #23-16 #02-25 to #23-25 #02-34 to #23-34 #02-61 to #23-61 #02-70 to #23-70 Legend WM: Washing Machine F: Fridge **DB**: Distribution Board ST: Storage Scale 5M