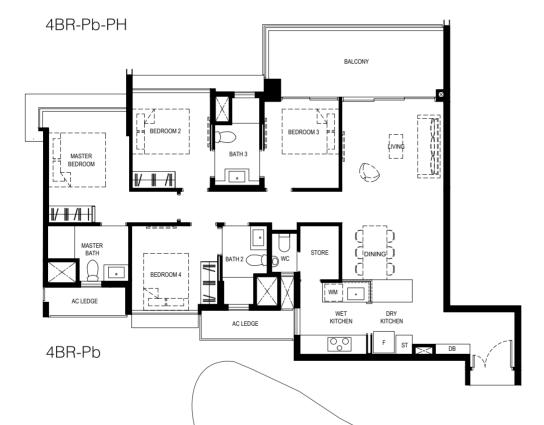

#### NORMANTON Park 龜悅府

BATH 3

Type: 4BR-Pa

> Area: 122 sq m

Unit(s): #02-41 to #23-41

#02-50 to #23-50

Type: 4BR-Pa-PH

> Area: 137 sq m

> > Unit(s): #24-41 #24-50

Legend

WM: Washing Machine F: Fridge **DB**: Distribution Board

ST: Storage

Scale 5M 2

BLK 57