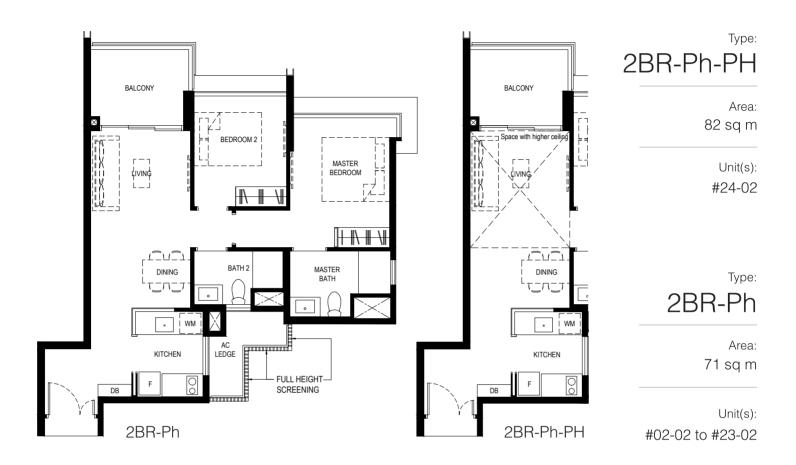

### NORMANTON Park 龜悅府

#02-13 to #23-13 #02-22 to #23-22 #02-31 to #23-31 #02-58 to #23-58 #02-76 to #23-76

#### Legend

Unit(s):

WM: Washing Machine F: Fridge **DB**: Distribution Board ST: Storage

#### Scale