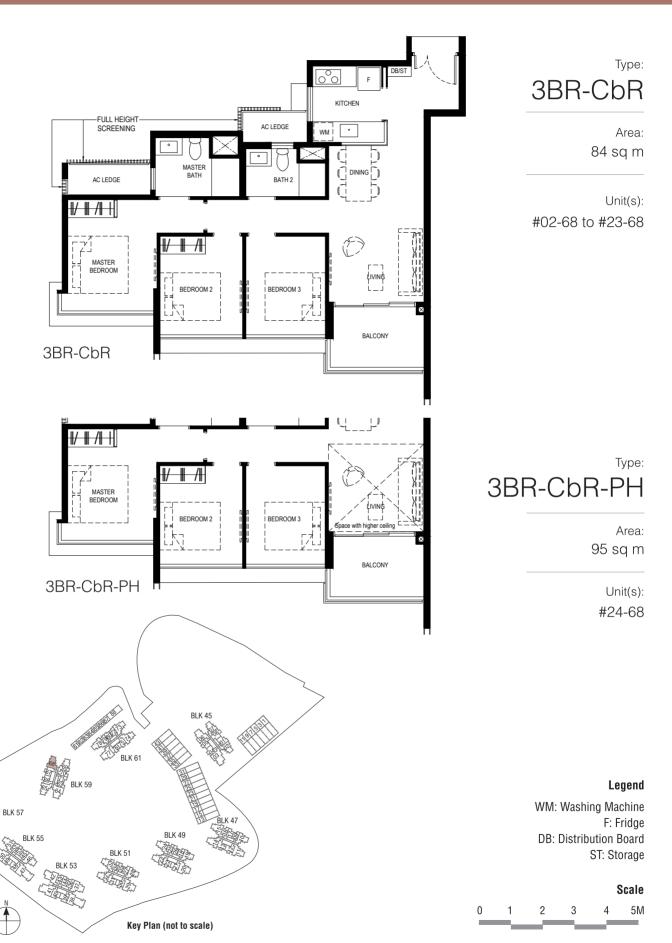

ed balcony screens are to be used - For an illustration of the approved balcony screen, please refer to APPROVED BALCONY SCREEN DESIGN page of sales brochure.

Developer: Kingsford Huray Development Pte Ltd (UEN: 201714101W) - Housing Developer Licence No: C1315 - Lot/Mukim No: Lots 1960T & 5187X MK 3 Normanton Park (Queenstown Planning Area) - Tenure of land: 99 years commencing from 22 July 2019 Encumbrances to which the land is subject: Mortgage in favour of United Overseas Bank Limited (IF/291891J & IF/291816U) - Building Plan No: A1805-00003-2017-BPO3 dated 13 January 2020 - Expected date of vacant possession: 31 Dec 2023 - Expected date of legal completion: 30 Dec 2026

BALCONY

### NORMANTON Park 龜悅府





#### NORMANTON Park 龜悅府



### NORMANTON Park 龜悅府



#### NORMANTON Park 龜悅府



#### NORMANTON Park 龜悅府



### NORMANTON Park 龜悅府



3BR-CaRR-PH

Area: 96 sq m

Unit(s): #24-73



Key Plan (not to scale)

Type: 3BR-CaRR

> Area: 85 sq m

Unit(s): #02-73 to #23-73

Legend

WM: Washing Machine F: Fridge **DB**: Distribution Board ST: Storage

Scale 2 5M

#### NORMANTON Park 龜悅府



3BR-Pa-PH

Area: 115 sq m

> Unit(s): #24-46

Area: 116 sq m

> Unit(s): #24-37

> > Type:

3BR-Pa

Area: 101 sq m

Unit(s):

#02-37 to #23-37 #02-46 to #23-46

Legend

WM: Washing Machine F: Fridge **DB**: Distribution Board ST: Storage

Scale



### NORMANTON Park 龜悅府



### NORMANTON Park 龜悅府





Type: 3BR-Pc-PH

> Area: 115 sq m

> > Unit(s): #24-55 #24-64



Type: 3BR-Pc

> Area: 99 sq m

Unit(s): #02-55 to #23-55 #02-64 to #23-64



Legend

WM: Washing Machine F: Fridge **DB**: Distri