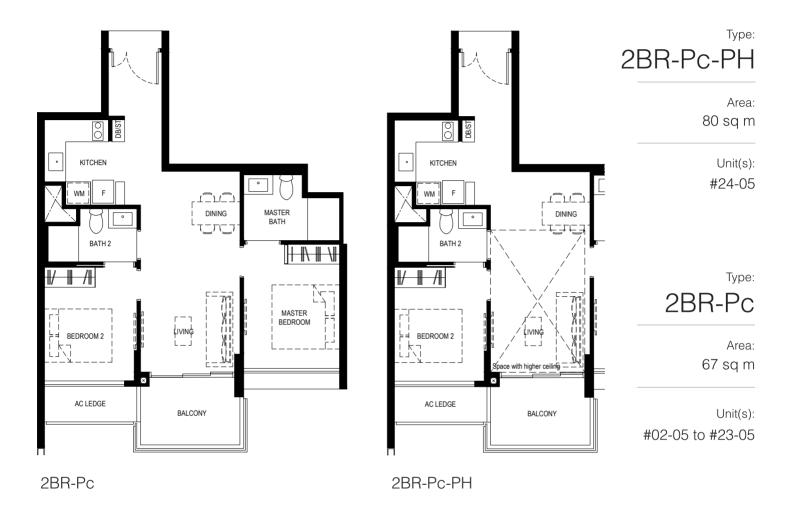

#### NORMANTON Park 龜悅府

2BR-Cb-PH

Area: 74 sq m

Unit(s):

#24-12

#24-21

#24-30

#24-57

#24-75

Type: 2BR-Cb

> Area: 62 sq m

> > Unit(s):

#02-12 to #23-12 #02-21 to #23-21 #02-30 to #23-30 #02-57 to #23-57

#02-75 to #23-75

#### Legend

WM: Washing Machine F: Fridge **DB**: Distribution Board ST: Storage

#### Scale