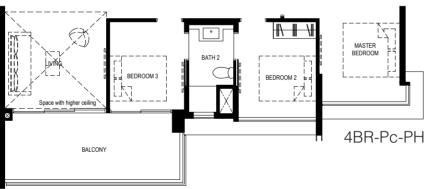

#### NORMANTON Park 龜悅府

Type: 4BR-Pc

> Area: 122 sq m

Unit(s):

#02-03 to #23-03

Type: 4BR-Pc-PH

> Area: 135 sq m

> > Unit(s): #24-03

#### Legend

WM: Washing Machine F: Fridge **DB**: Distribution Board ST: Storage

#### Scale