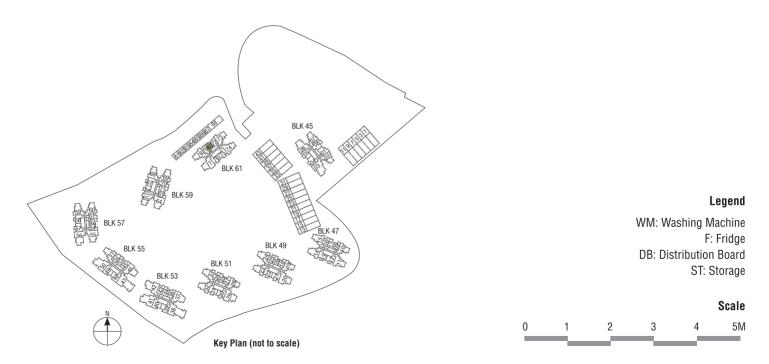

Housing Developer Licence No: C1315 - Lot/Mukim No: Lots 1960T & 5187X MK 3 Normanton Park (Queenstown Planning Area) - Tenure of land: 99 years commencing from 22 July 2019 Encumbrances to which the land is subject: Mortgage in favour of United Overseas Bank Limited (IF/291891J & IF/291816U) - Building Plan No: A1805-00003-2017-BPO3 dated 13 January 2020 - Expected date of vacant possession: 31 Dec 2023 - Expected date of legal completion: 30 Dec 2026

Key Plan (not to scale)

### NORMANTON Park 龜悅府



#### NORMANTON Park 龜悅府



### NORMANTON Park 雞悅府





Type: 1BR-aR-PH

> Area: 56 sq m

> > Unit(s): #24-79

> > > Type:

1BR-aR

Area: 46 sq m

Unit(s): #02-79 to #23-79



Legend WM: Washing Machine F: Fridge **DB**: Distribution Board

ST: Storage

Scale 3 5M

### NORMANTON Park 雞悅府





### NORMANTON Park 鑫悦府





### NORMANTON Park 龜悅府





Туре: 1BR-Sa-PH

> Area: 64 sq m

Unit(s): #24-43 #24-52

Type: 1BR-Sa

> Area: 53 sq m

Unit(s): #02-43 to #23-43 #02-52 to #23-52



WM: Washing Machine F: Fridge **DB**: Distribution Board ST: Storage

Scale

Legend

5M

### NORMANTON Park 雞悅府



Туре: 1BR-Sb-PH

> Area: 65 sq m

> > Unit(s):

#24-44

#24-53

Type: 1BR-Sb

> Area: 54 sq m

Unit(s): #02-44 to #23-44

Legend

F: Fridge

ST: Storage

Scale

#02-53 to #23-53

WM: Washing Machine **DB**: Distribution Board

5M Key Plan (not to scale)

### NORMANTON Park 龜悅府





Type: 1BR-Sc-PH

> Area: 63 sq m

> > Unit(s): #24-36

#24-45

Type:

1BR-Sc

Area: 52 sq m

Unit(s): #02-36 to #23-36 #02-45 to #23-45



Legend WM: Washing Machine F: Fridge

**DB**: Distribution Board ST: S