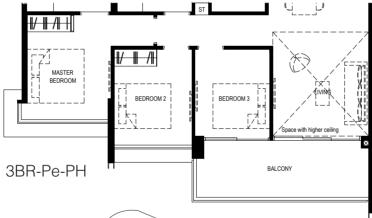

#### NORMANTON Park 龜悅府

Type: 3BR-Pe

> Area: 100 sq m

Unit(s): #02-77 to #23-77

Туре: 3BR-Pe-PH

> Area: 114 sq m

> > Unit(s): #24-77

Legend

WM: Washing Machine F: Fridge **DB**: Distribution Board ST: Storage

Scale

5M 2