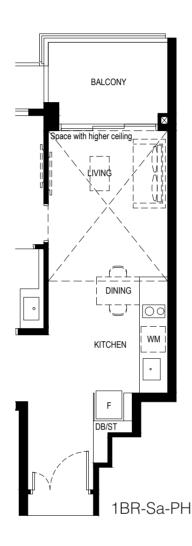

### NORMANTON Park 龜悅府

Туре: 1BR-Sa-PH

> Area: 64 sq m

Unit(s): #24-43 #24-52

Type: 1BR-Sa

> Area: 53 sq m

Unit(s): #02-43 to #23-43 #02-52 to #23-52

WM: Washing Machine F: Fridge **DB**: Distribution Board ST: Storage

Scale

Legend

5M