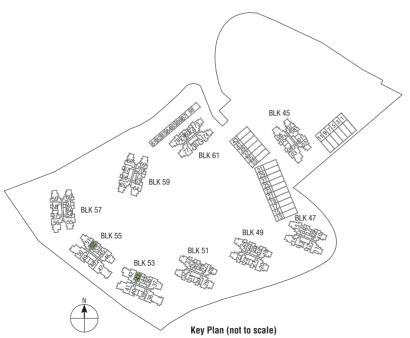

hich the land is subject: Mortgage in favour of United Overseas Bank Limited (IF/291891J & IF/291816U) - Building Plan No: A1805-00003-2017-BPO3 dated 13 January 2020 - Expected date of vacant possession: 31 Dec 2023 - Expected date of legal completion: 30 Dec 2026

Key Plan (not to scale)

### NORMANTON Park 龜悅府



#### NORMANTON Park 龜悅府



### NORMANTON Park 雞悅府





Type: 1BR-aR-PH

> Area: 56 sq m

> > Unit(s): #24-79

> > > Type:

1BR-aR

Area: 46 sq m

Unit(s): #02-79 to #23-79



Legend WM: Washing Machine F: Fridge **DB**: Distribution Board

ST: Storage

Scale 3 5M

### NORMANTON Park 雞悅府





### NORMANTON Park 鑫悦府





### NORMANTON Park 龜悅府





Туре: 1BR-Sa-PH

> Area: 64 sq m

Unit(s): #24-43 #24-52

Type: 1BR-Sa

> Area: 53 sq m

Unit(s): #02-43 to #23-43 #02-52 to #23-52



WM: Washing Machine F: Fridge **DB**: Distribution Board ST: Storage

Scale

Legend

5M

### NORMANTON Park 雞悅府



Туре: 1BR-Sb-PH

> Area: 65 sq m

> > Unit(s):

#24-44

#24-53

Type: 1BR-Sb

> Area: 54 sq m

Unit(s): #02-44 to #23-44

Legend

F: Fridge

ST: Storage

Scale

#02-53 to #23-53

WM: Washing Machine **DB**: Distribution Board

5M Key Plan (not to scale)

### NORMANTON Park 龜悅府





Type: 1BR-Sc-PH

> Area: 63 sq m

> > Unit(s): #24-36

#24-45

Type:

1BR-Sc

Area: 52 sq m

Unit(s): #02-36 to #23-36 #02-45 to #23-45



Legend WM: Washing Machine F: Fridge

**DB**: Distribution Board ST: Storage

Scale 5M

### NORMANTON Park 龜悅府



#02-13 to #23-13 #02-22 to #23-22 #02-31 to #23-31 #02-58 to #23-58 #02-76 to #23-76



#### Legend

Unit(s):

WM: Washing Machine F: Fridge **DB**