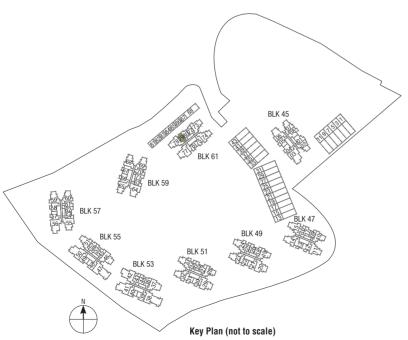

VED BALCONY SCREEN DESIGN page of sales brochure.

Developer: Kingsford Huray Development Pte Ltd (UEN: 201714101W) - Housing Developer Licence No: C1315 - Lot/Mukim No: Lots 1960T & 5187X MK 3 Normanton Park (Queenstown Planning Area) - Tenure of land: 99 years commencing from 22 July 2019 Encumbrances to which the land is subject: Mortgage in favour of United Overseas Bank Limited (IF/291891J & IF/291816U) - Building Plan No: A1805-00003-2017-BPO3 dated 13 January 2020 - Expected date of vacant possession: 31 Dec 2023 - Expected date of legal completion: 30 Dec 2026

Key Plan (not to scale)

### NORMANTON Park 龜悅府



#### NORMANTON Park 龜悅府



### NORMANTON Park 雞悅府





Type: 1BR-aR-PH

> Area: 56 sq m

> > Unit(s): #24-79

> > > Type:

1BR-aR

Area: 46 sq m

Unit(s): #02-79 to #23-79



Legend WM: Washing Machine F: Fridge **DB**: Distribution Board

ST: Storage

Scale 3 5M

### NORMANTON Park 雞悅府





### NORMANTON Park 鑫悦府





### NORMANTON Park 龜悅府





Туре: 1BR-Sa-PH

> Area: 64 sq m

Unit(s): #24-43 #24-52

Type: 1BR-Sa

> Area: 53 sq m

Unit(s): #02-43 to #23-43 #02-52 to #23-52



WM: Washing Machine F: Fridge **DB**: Distribution Board ST: Storage

Scale

Legend

5M

### NORMANTON Park 雞悅府



Туре: 1BR-Sb-PH

> Area: 65 sq m

> > Unit(s):

#24-44

#24-53

Type: 1BR-Sb

> Area: 54 sq m

Unit(s): #02-44 to #23-44

Legend

F: Fridge

ST: Storage

Scale

#02-53 to #23-53

WM: Washing Machine **DB**: Distribution Board

5M Key Plan (not to scale)

### NORMANTON Park 龜悅府





Type: 1BR-Sc-PH

> Area: 63 sq m

> > Unit(s): #24-36

#24-45

Type:

1BR-Sc

Area: 52 sq m