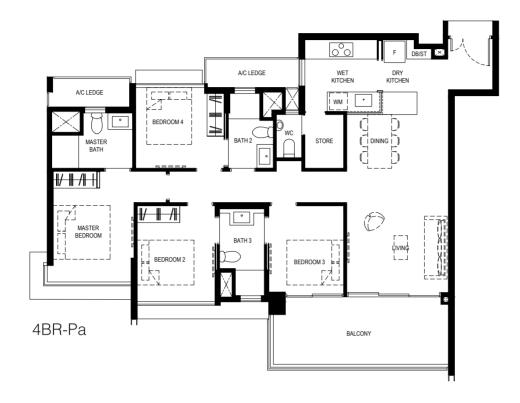

#### NORMANTON Park 龜悅府

BATH 3

Type: 4BR-Pa

> Area: 122 sq m

Unit(s): #02-41 to #23-41

#02-50 to #23-50

Type: 4BR-Pa-PH

> Area: 137 sq m

> > Unit(s): #24-41 #24-50

Legend

WM: Washing Machine F: Fridge **DB**: Distribution Board

ST: Storage

Scale 5M 2

BLK 57