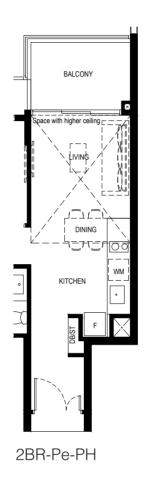

### NORMANTON Park 龜悅府

Type: 2BR-Pe-PH Area: 76 sq m Unit(s): #24-01 Type:

> 2BR-Pe Area: 64 sq m Unit(s):

#02-01 to #23-01

#### Legend WM: Washing Machine F: Fridge **DB**: Distribution Board ST: Storage

Scale 2 3 5M