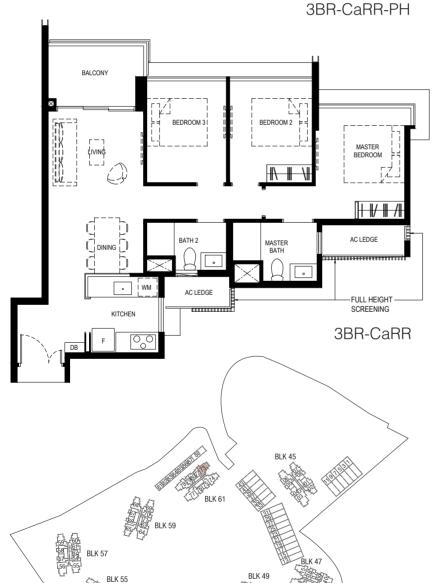

### NORMANTON Park 龜悅府

3BR-CaRR-PH

Area: 96 sq m

Unit(s): #24-73

Key Plan (not to scale)

Type: 3BR-CaRR

> Area: 85 sq m

Unit(s): #02-73 to #23-73

Legend

WM: Washing Machine F: Fridge **DB**: Distribution Board ST: Storage

Scale 2 5M