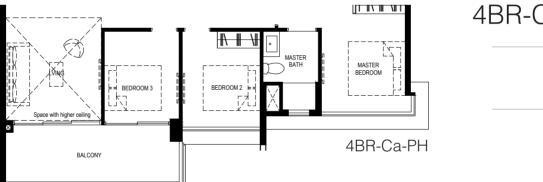

### NORMANTON Park 龜悅府

4BR-Ca-PH Area: 125 sq m

> Unit(s): #24-56

Type:

<del>/ || /|| |</del>|