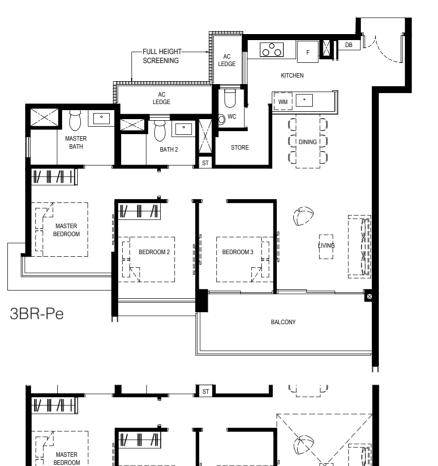

#### NORMANTON Park 龜悅府

Type: 3BR-Pe

> Area: 100 sq m

Unit(s): #02-77 to #23-77

Туре: 3BR-Pe-PH

> Area: 114 sq m

> > Unit(s): #24-77

Legend

WM: Washing Machine F: Fridge **DB**: Distribution Board ST: Storage

Scale

5M 2