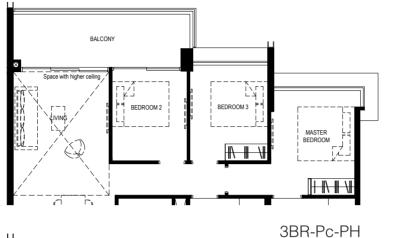

### NORMANTON Park 龜悅府

Type: 3BR-Pc-PH

> Area: 115 sq m

> > Unit(s): #24-55 #24-64

Type: 3BR-Pc

> Area: 99 sq m

Unit(s): #02-55 to #23-55 #02-64 to #23-64

Legend

WM: Washing Machine F: Fridge **DB**: Distribution Board ST: Storage

Scale