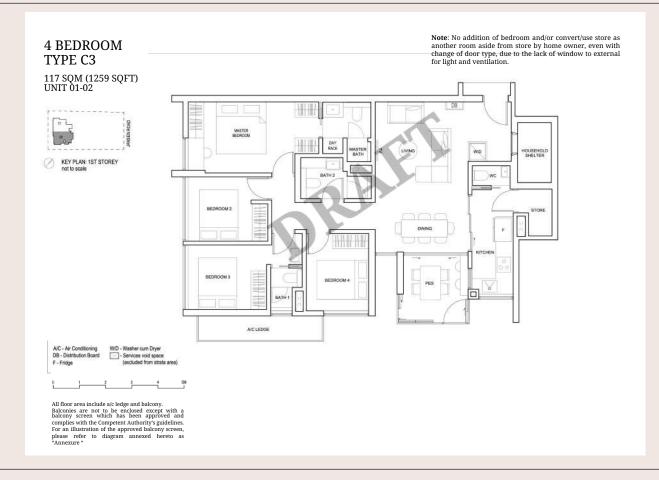

## 4 BEDROOM TYPE C1

#### 115 SQM (1238 SQFT) UNIT 02-02, 03-02, 04-02, 05-02

KEY PLAN: 2ND TO 5TH STOREY not to scale Note: No addition of bedroom and/or convert/use store as another room aside from store by home owner, even with change of door type, due to the lack of window to external for light and ventilation.

All floor area include a/c ledge and balcony. Balconies are not to be enclosed except with a balcony screen which has been approved and complies with the Competent Authority's guidelines. For an illustration of the approved balcony screen, please refer to diagram annexed hereto as "Annexure "