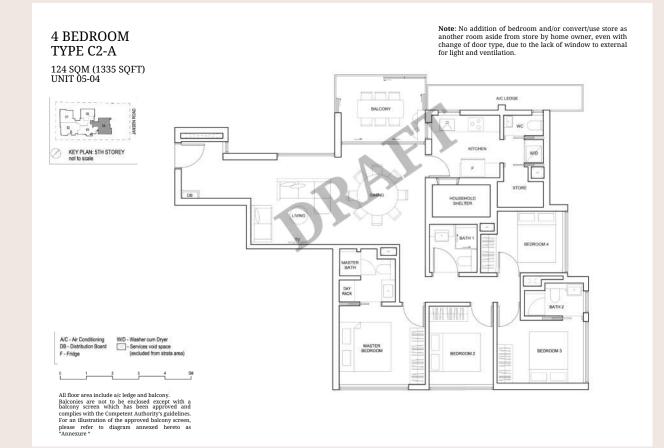

## 4 BEDROOM TYPE C1

#### 115 SQM (1238 SQFT) UNIT 02-02, 03-02, 04-02, 05-02

KEY PLAN: 2ND TO 5TH STOREY not to scale Note: No addition of bedroom and/or convert/use store as another room aside from store by home owner, even with change of door type, due to the lack of window to external for light and ventilation.

All floor area include a/c ledge and balcony. Balconies are not to be enclosed except with a balcony screen which has been approved and complies with the Competent Authority's guidelines. For an illustration of the approved balcony screen, please refer to diagram annexed hereto as "Annexure "