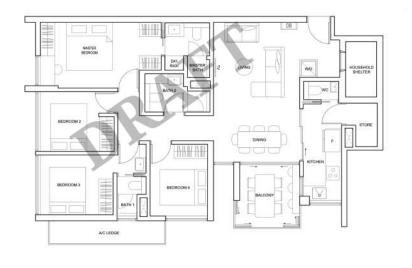

## 4 BEDROOM TYPE C1

#### 115 SQM (1238 SQFT) UNIT 02-02, 03-02, 04-02, 05-02

KEY PLAN: 2ND TO 5TH STOREY not to scale Note: No addition of bedroom and/or convert/use store as another room aside from store by home owner, even with change of door type, due to the lack of window to external for light and ventilation.

All floor area include a/c ledge and balcony. Balconies are not to be enclosed except with a balcony screen which has been approved and complies with the Competent Authority's guidelines. For an illustration of the approved balcony screen, please refer to diagram annexed hereto as "Annexure "