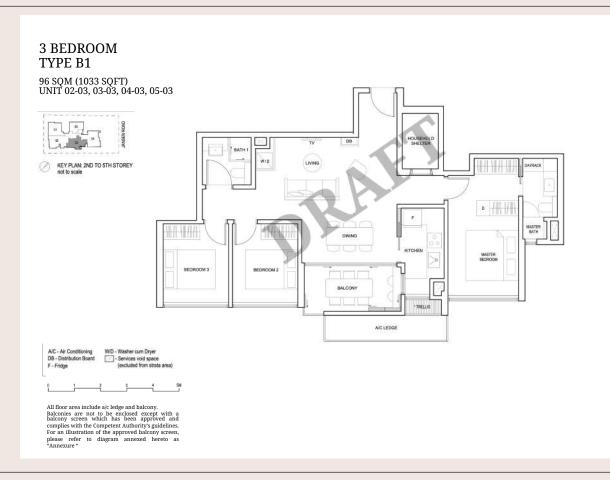

### **3 BEDROOM** TYPE B2 94 SQM (1012 SQFT) UNIT 02-01, 03-01, 04-01 A/C LEDGE 8 BATH 1 BALCONY KITCHEN BEDROOM 2 KEY PLAN: 3RD TO 4TH STOREY not to scale 11/11/1 DINING BEDROOM 3 LIVING De DAY RACK WD MASTER BEDROOM HOUSEHOLD W/D - Washer cum Dryer A/C - Air Conditioning DB - Distribution Board - Services void space F - Fridge (excluded from strata area) All floor area include a/c ledge and balcony. Balconies are not to be enclosed except with a balcony screen which has been approved and complies with the Competent Authority's guidelines. For an illustration of the approved balcony screen, please refer to diagram annexed hereto as "Annexure"

JANSEN HOUSE