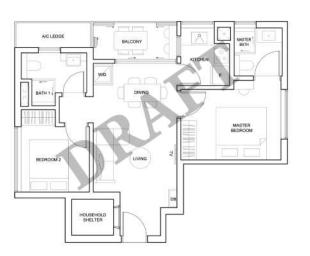

#### 2 BEDROOM TYPE A1 67 SQM (721 SQFT) UNIT 03-05,04-05

KEY PLAN: 3RD TO 4TH STOREY not to scale

All floor area include a/c ledge and balcony. Balconies are not to be enclosed except with a balcony screen which has been approved and complies with the Competent Authority's guidelines. For an illustration of the approved balcony screen, please refer to diagram annexed hereto as "Annexure"