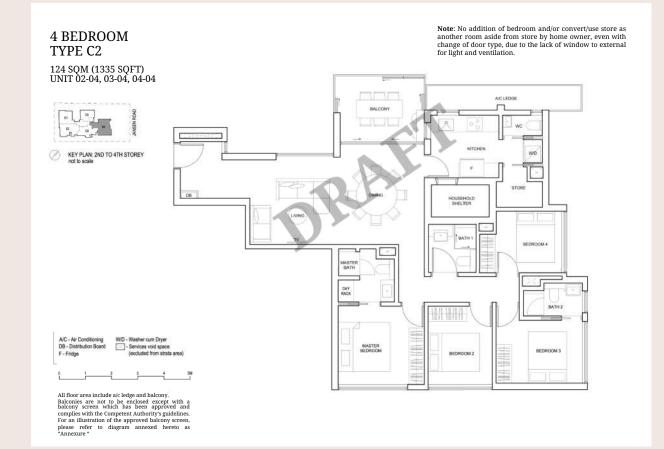

## 4 BEDROOM TYPE C1

#### 115 SQM (1238 SQFT) UNIT 02-02, 03-02, 04-02, 05-02

KEY PLAN: 2ND TO 5TH STOREY not to scale Note: No addition of bedroom and/or convert/use store as another room aside from store by home owner, even with change of door type, due to the lack of window to external for light and ventilation.

All floor area include a/c ledge and balcony. Balconies are not to be enclosed except with a balcony screen which has been approved and complies with the Competent Authority's guidelines. For an illustration of the approved balcony screen, please refer to diagram annexed hereto as "Annexure "