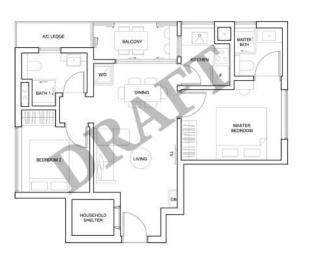

## 4 BEDROOM TYPE C1

#### 115 SQM (1238 SQFT) UNIT 02-02, 03-02, 04-02, 05-02

KEY PLAN: 2ND TO 5TH STOREY not to scale Note: No addition of bedroom and/or convert/use store as another room aside from store by home owner, even with change of door type, due to the lack of window to external for light and ventilation.

All floor area include a/c ledge and balcony. Balconies are not to be enclosed except with a balcony screen which has been approved and complies with the Competent Authority's guidelines. For an illustration of the approved balcony screen, please refer to diagram annexed hereto as "Annexure "