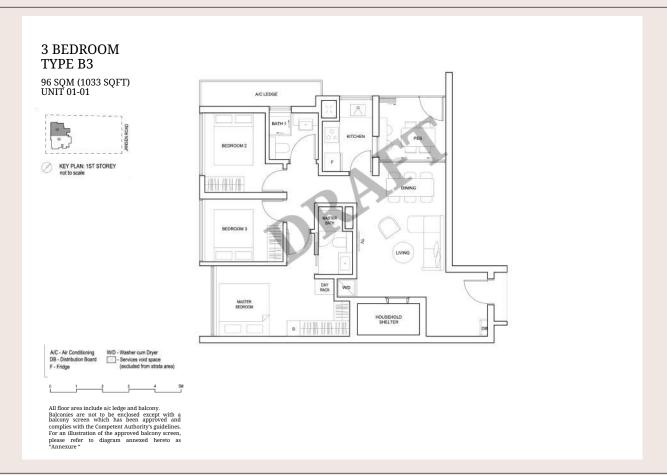

#### **3 BEDROOM** TYPE B2-A 94 SQM (1012 SQFT) UNIT 05-01 A/C LEDGE 8 BATH 1 BALCONY KITCHEN BEDROOM 2 KEY PLAN: 5TH STOREY not to scale 11/11/1 DINING BEDROOM 3 LIVING De DAY RACK WD MASTER BEDROOM HOUSEHOLD W/D - Washer cum Dryer A/C - Air Conditioning DB - Distribution Board - Services void space F - Fridge (excluded from strata area)

All floor area include a/c ledge and balcony. Balconies are not to be enclosed except with a balcony screen which has been approved and complies with the Competent Authority's guidelines. For an illustration of the approved balcony screen, please refer to diagram annexed hereto as "Annexure"