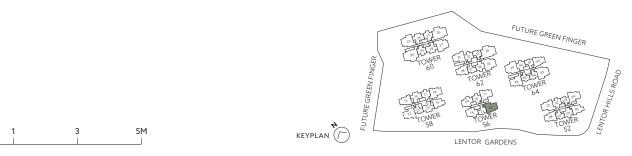

## 3 BEDROOM

**TYPE C6-G** 92 sq m / 990 sq ft

INCLUSIVE OF 5 SQM PES

TOWER UNIT

56 #01-12

**TYPE C6** 92 sq m / 990 sq ft

INCLUSIVE OF 5 SQM BALCONY

TOWER UNIT

56 #02-12 to #08-12

 LEGEND
 F
 - Fridge
 WD - Washer Dryer

 (where applicable)
 P
 - Pantry
 DB - Distribution Board

O - Oven ST - Store

GH - Gas Hob