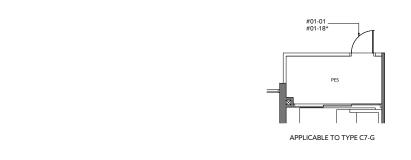

## 3 BEDROOM

**TYPE C7-G** 94 sq m / 1012 sq ft

INCLUSIVE OF 5 SQM PES

TOWER UNIT

52 #01-01

58 #01-18\*

**TYPE C7** 94 sq m / 1012 sq ft

INCLUSIVE OF 5 SQM BALCONY

TOWER UNIT

52 #02-01 to #08-01

58 #02-18\* to #08-18\*

\* MIRROR IMAGE

LEGEND

F - Fridge WD - Washer Dryer

(where applicable) P - Pantry

DB - Distribution Board