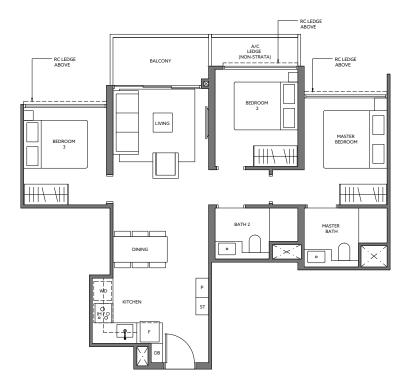

|
| 62    | #02-32* to #08-32* #10-32* to #16-32*                 |
|       | $\#02-36^*$ to $\#08-36^*$ $\#10-36^*$ to $\#16-36^*$ |
| 64    | #02-40* to #08-40* #10-40* to #16-40*                 |

\* MIRROR IMAGE

**LEGEND** (where applicable)

F - Fridge WD - Washer Dryer

DB - Distribution Board

O - Oven ST - Store

IH - Induction Hob



## 3 BEDROOM



### **TYPE C1-G** 73 sq m / 786 sq ft

INCLUSIVE OF 5 SQM PES

TOWER UNIT

58 #01-16, #01-20 60 #01-24, #01-28

#### **TYPE C1** 73 sq m / 786 sq ft

INCLUSIVE OF 5 SQM BALCONY

TOWER UNIT

58 #02-16 to #08-16

#02-20 to #08-20

60 #02-24 to #08-24 #10-24 to #16-24

#02-28 to #08-28 #10-28 to #16-28

 LEGEND
 F
 Fridge
 WD Washer Dryer

 (where applicable)
 P
 Pantry
 DB Distribution Board

O - Oven ST - Store

IH - Induction Hob









## 3 BEDROOM

### **TYPE C2-G** 76 sq m / 818 sq ft

INCLUSIVE OF 5 SQM PES

TOWER UNIT

52 #01-05

58 #01-19

#### **TYPE C2** 76 sq m / 818 sq ft

INCLUSIVE OF 5 SQM BALCONY

TOWER UNIT

52 #02-05 to #08-05

58 #02-19 to #08-19

 LEGEND
 F
 Fridge
 WD Washer Dryer

 (where applicable)
 P
 Pantry
 DB Distribution Board

O - Oven ST - Store

IH - Induction Hob









## 3 BEDROOM



**TYPE C3-G** 80 sq m / 861 sq ft

INCLUSIVE OF 5 SQM PES

TOWER UNIT

56 #01-09, #01-14\*

**TYPE C3** 80 sq m / 861 sq ft

INCLUSIVE OF 5 SQM BALCONY

TOWER UNIT

56 #02-09 to #08-09

#02-14\* to #08-14\*

\* MIRROR IMAGE

**LEGEND** (where applicable)

F - Fridge WD - Washer Dryer

DB - Distribution Board

O - Oven ST - Store

GH - Gas Hob

P - Pantry







## 3 BEDROOM



### **TYPE C4-G** 84 sq m