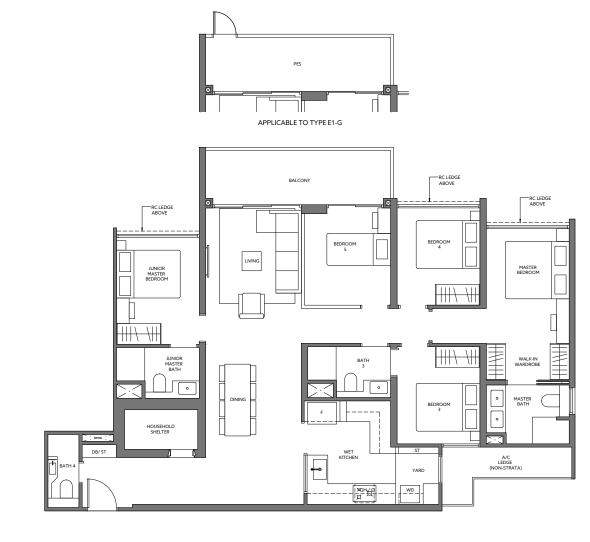

### **TYPE E1-G** 138 sq m / 1485 sq ft

INCLUSIVE OF 11 SQM PES

TOWER UNIT
60 #01-26
62 #01-34

#### **TYPE E1** 138 sq m / 1485 sq ft

INCLUSIVE OF 11 SQM BALCONY

TOWER UNIT

60 #02-26 to #08-26 #10-26 to #16-26 62 #02-34 to #08-34 #10-34 to #16-34

 LEGEND
 F
 Fridge
 WD Washer Dryer

 (where applicable)
 P
 Pantry
 DB Distribution Board