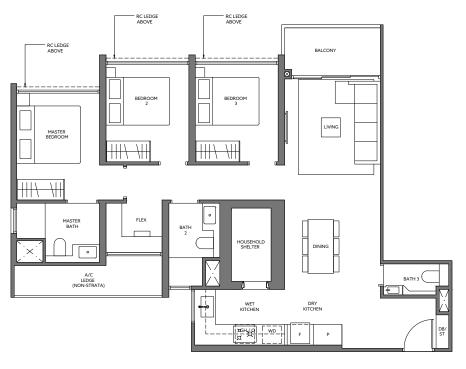

## 3 BEDROOM

**TYPE C7-G** 94 sq m / 1012 sq ft

INCLUSIVE OF 5 SQM PES

TOWER UNIT

52 #01-01

58 #01-18\*

**TYPE C7** 94 sq m / 1012 sq ft

INCLUSIVE OF 5 SQM BALCONY

TOWER UNIT

52 #02-01 to #08-01

58 #02-18\* to #08-18\*

\* MIRROR IMAGE

LEGEND

F - Fridge WD - Washer Dryer

(where applicable) P - Pantry

DB - Distribution Board