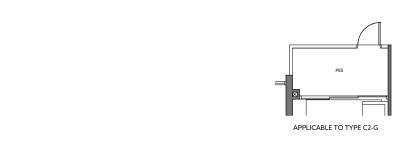

### **TYPE C2-G** 76 sq m / 818 sq ft

INCLUSIVE OF 5 SQM PES

TOWER UNIT

52 #01-05

58 #01-19