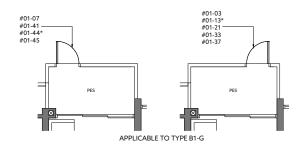

### **TYPE B1-G** 49 sq m / 527 sq ft

INCLUSIVE OF 4 SQM PES

TOWER UNIT 52 #01-03, #01-07 56 #01-13\* 58 #01-21 62 #01-33, #01-37 64 #01-41, #01-44\*, #01-45

#### TYPE B1 $49 \, \text{sg m} / 527 \, \text{sg ft}$

INCLUSIVE OF 4 SQM BALCONY

| TOWER | UNIT    |    |         |         |    |         |
|-------|---------|----|---------|---------|----|---------|
| 52    | #02-03  | to | #08-03  |         |    |         |
|       | #02-07  | to | #08-07  |         |    |         |
| 56    | #02-13* | to | #08-13* |         |    |         |
| 58    | #02-21  | to | #08-21  |         |    |         |
| 62    | #02-33  | to | #08-33  | #10-33  | to | #16-33  |
|       | #02-37  | to | #08-37  | #10-37  | to | #16-37  |
| 64    | #02-41  | to | #08-41  | #10-41  | to | #16-41  |
|       | #02-44* | to | #08-44* | #10-44* | to | #16-44* |
|       | #02-45  | to | #08-45  | #10-45  | to | #16-45  |

\* MIRROR IMAGE

LEGEND (where applicable)

F - Fridge WD - Washer Dryer P - Pantry

DB - Distribution Board

O - Oven ST - Store

IH - Induction Hob