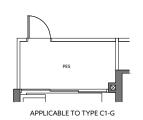

### **TYPE C1-G** 73 sq m / 786 sq ft

INCLUSIVE OF 5 SQM PES

TOWER UNIT

58 #01-16, #01-20 60 #01-24, #01-28