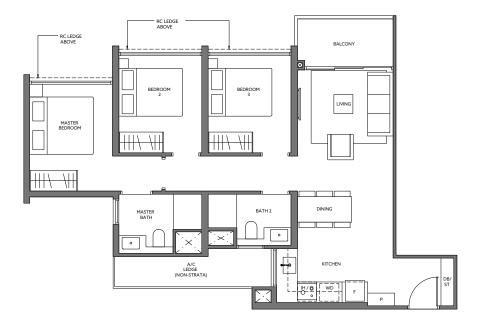

#### **TYPE C2** 76 sq m / 818 sq ft

INCLUSIVE OF 5 SQM BALCONY

TOWER UNIT

52 #02-05 to #08-05

58 #02-19 to #08-19

 LEGEND
 F
 Fridge
 WD Washer Dryer

 (where applicable)
 P
 Pantry
 DB Distribution Board

O - Oven ST - Store