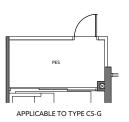

## 3 BEDROOM

**TYPE C5-G** 84 sq m / 904 sq ft

INCLUSIVE OF 5 SQM PES

TOWER UNIT

> 52 #01-08

64 #01-42

TYPE C5  $84 \, \text{sg m} / 904 \, \text{sg ft}$ 

INCLUSIVE OF 5 SQM BALCONY

TOWER UNIT

52 #02-08 to #08-08

64 #02-42 to #08-42 #10-42 to #16-42

LEGEND F - Fridge WD - Washer Dryer (where applicable) P - Pantry

> O - Oven ST - Store

DB - Distribution Board

GH- Gas Hob