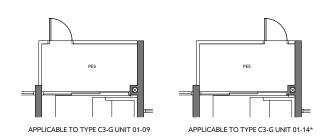

## 3 BEDROOM

**TYPE C3-G** 80 sq m / 861 sq ft

INCLUSIVE OF 5 SQM PES

TOWER UNIT

56 #01-09, #01-14\*

**TYPE C3** 80 sq m / 861 sq ft

INCLUSIVE OF 5 SQM BALCONY

TOWER UNIT

56 #02-09 to #08-09

#02-14\* to #08-14\*

\* MIRROR IMAGE

**LEGEND** (where applicable)

F - Fridge WD - Washer Dryer

DB - Distribution Board

O - Oven ST - Store

GH - Gas Hob