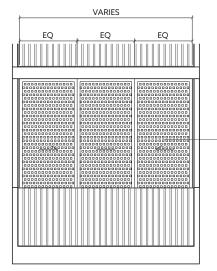

## APPROVED BALCONY SCREEN DESIGN

TYPICAL SLIDING BALCONY SCREEN - PLAN

TYPICAL SLIDING BALCONY SCREEN - SECTION

TYPICAL SLIDING BALCONY SCREEN (CLOSED) - ELEVATION

#### NOTES:

- 1. BALCONY SCREEN IS NOT PROVIDED FOR THIS DEVELOPMENT.
- 2. THE BALCONY SHALL NOT BE ENCLOSED UNLESS WITH THE SCREEN APPROVED BY THE RELEVANT AUTHORITIES.
- FINAL SELECTION OF MATERIAL, COLOUR AND DETAILING OF THE SCREEN IS SUBJECT TO MCST APPROVAL.
- 4. APPROVAL FROM THE VENDOR OR THE MANAGEMENT CORPORATION (WHEN FORMED) IS REQUIRED BEFORE INSTALLATION.
- 5. OWNER MAY OPT TO PRE-INSTALL THE SCREEN.
- 6. ALL INSTALLATION FEES TO BE BORNE BY THE OWNER.
- 7. MEASUREMENTS ARE APPROXIMATE ONLY AND SUBJECT TO FINAL SURVEY.

ALUMINUM SLIDING PERFORATED PANELS (40.2% POROSITY)