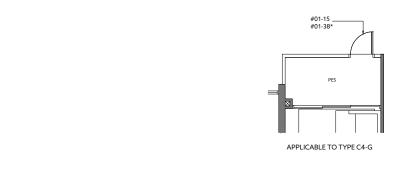

### **TYPE C4-G** 84 sq m / 904 sq ft

INCLUSIVE OF 5 SQM PES

TOWER UNIT 58 #01-15

62 #01-38\*