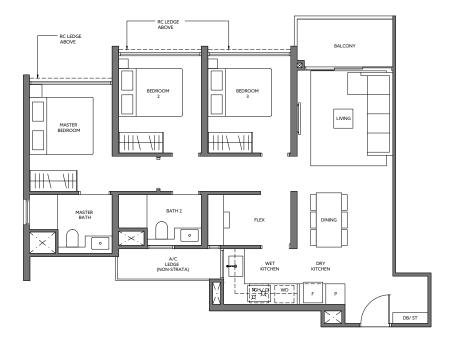

### **TYPE C8-G** 95 sq m / 1023 sq ft

INCLUSIVE OF 5 SQM PES

TOWER UNIT
52 #01-04
56 #01-11
62 #01-31\*
64 #01-46

#### **TYPE C8** 95 sq m / 1023 sq ft

**INCLUSIVE OF 5 SQM BALCONY** 

| TOWER | UNIT                                  |
|-------|---------------------------------------|
| 52    | #02-04 to #08-04                      |
| 56    | #02-11 to #08-11                      |
| 58    | #04-22 to #08-22                      |
| 62    | #02-31* to #08-31* #10-31* to #16-31* |
| 64    | #02-46 to #08-46 #10-46 to #16-46     |

\* MIRROR IMAGE

GH - Gas Hob