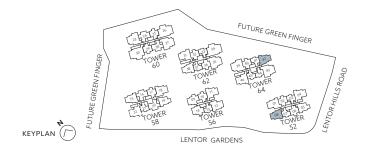

## 3 BEDROOM

**TYPE C6-G** 92 sq m / 990 sq ft

INCLUSIVE OF 5 SQM PES

TOWER UNIT

56 #01-12

**TYPE C6** 92 sq m / 990 sq ft

INCLUSIVE OF 5 SQM BALCONY

TOWER UNIT

56 #02-12 to #08-12

 LEGEND
 F
 - Fridge
 WD - Washer Dryer

 (where applicable)
 P
 - Pantry
 DB - Distribution Board

O - Oven ST - Store

GH - Gas Hob