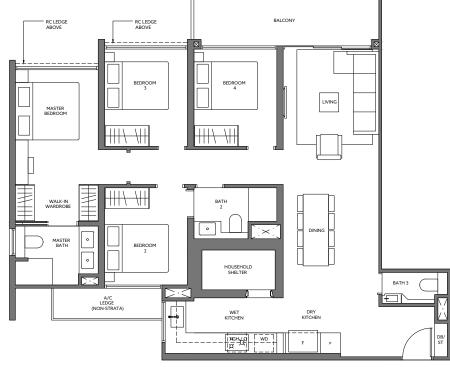

## 4 BEDROOM

**TYPE D1-G** 114 sq m / 1227 sq ft

INCLUSIVE OF 9 SQM PES

TOWER UNIT

60 #01-23

64 #01-39

**TYPE D1** 114 sq m / 1227 sq ft

INCLUSIVE OF 9 SQM BALCONY

TOWER UNIT

60 #02-23 to #08-23 #10-23 to #16-23

64 #02-39 to #08-39 #10-39 to #16-39

 LEGEND
 F
 Fridge
 WD Washer Dryer

 (where applicable)
 P
 Pantry
 DB Distribution Board

O - Oven ST - Store

GH - Gas Hob