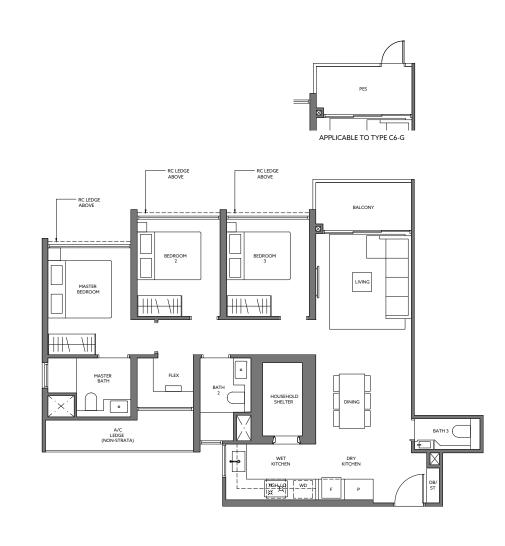

## 3 BEDROOM

**TYPE C6-G** 92 sq m / 990 sq ft

INCLUSIVE OF 5 SQM PES

TOWER UNIT

56 #01-12

**TYPE C6** 92 sq m / 990 sq ft

INCLUSIVE OF 5 SQM BALCONY

TOWER UNIT

56 #02-12 to #08-12

 LEGEND
 F
 - Fridge
 WD - Washer Dryer

 (where applicable)
 P
 - Pantry
 DB - Distribution Board

O - Oven ST - Store

GH - Gas Hob