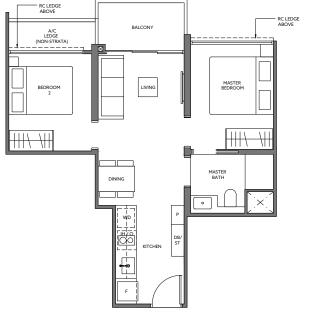

### **TYPE B2-G** 61 sq m / 657 sq ft

INCLUSIVE OF 5 SQM PES

| TOWER | UNIT             |
|-------|------------------|
| 52    | #01-02*, #01-06  |
| 56    | #01-10           |
| 58    | #01-17           |
| 60    | #01-25, #01-29   |
| 62    | #01-32*, #01-36* |
| 64    | #01-40*          |

#### **TYPE B2** 61 sq m / 657 sq ft

**INCLUSIVE OF 5 SQM BALCONY** 

| TOWER | UNIT                                                  |
|-------|-------------------------------------------------------|
| 52    | #02-02* to #08-02*                                    |
|       | #02-06* to #08-06*                                    |
| 56    | #02-10 to #08-10                                      |
| 58    | #02-17 to #08-17                                      |
| 60    | #02-25 to #08-25 #10-25 to #16-25                     |
|       | #02-29 to #08-29 #10-29 to #16-29                     |
| 62    | #02-32* to #08-32* #10-32* to #16-32*                 |
|       | $\#02-36^*$ to $\#08-36^*$ $\#10-36^*$ to $\#16-36^*$ |
| 64    | #02-40* to #08-40* #10-40* to #16-40*                 |

\* MIRROR IMAGE

**LEGEND** (where applicable)

F - Fridge WD - Washer Dryer

DB - Distribution Board

O - Oven ST - Store

IH - Induction Hob