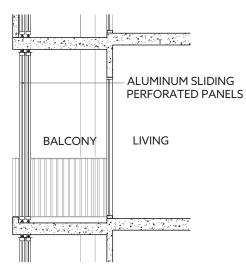

## APPROVED BALCONY SCREEN DESIGN

TYPICAL SLIDING BALCONY SCREEN - PLAN

TYPICAL SLIDING BALCONY SCREEN - SECTION

TYPICAL SLIDING BALCONY SCREEN (CLOSED) - ELEVATION

ALUMINUM SLIDING PERFORATED PANELS (40.2% POROSITY)