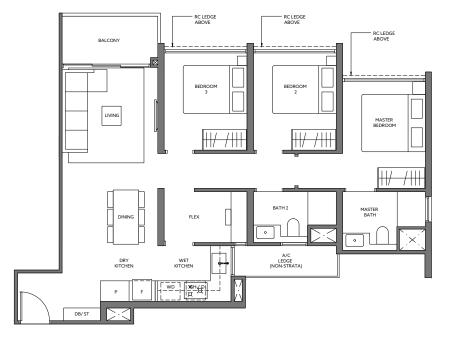

## 3 BEDROOM

**TYPE C5-G** 84 sq m / 904 sq ft

INCLUSIVE OF 5 SQM PES

TOWER UNIT

> 52 #01-08

64 #01-42

TYPE C5  $84 \, \text{sg m} / 904 \, \text{sg ft}$ 

INCLUSIVE OF 5 SQM BALCONY

TOWER UNIT

52 #02-08 to #08-08

64 #02-42 to #08-42 #10-42 to #16-42

LEGEND F - Fridge WD - Washer Dryer (where applicable) P - Pantry

> O - Oven ST - Store

DB - Distribution Board

GH- Gas Hob