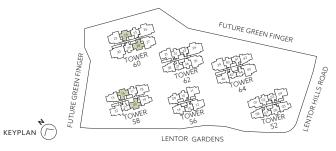

| 62    | #02-32* to #08-32* #10-32* to #16-32*                 |
|       | $\#02-36^*$ to $\#08-36^*$ $\#10-36^*$ to $\#16-36^*$ |
| 64    | #02-40* to #08-40* #10-40* to #16-40*                 |

\* MIRROR IMAGE

**LEGEND** (where applicable)

F - Fridge WD - Washer Dryer

DB - Distribution Board

O - Oven ST - Store

IH - Induction Hob



## 3 BEDROOM



### **TYPE C1-G** 73 sq m / 786 sq ft

INCLUSIVE OF 5 SQM PES

TOWER UNIT

58 #01-16, #01-20 60 #01-24, #01-28

#### **TYPE C1** 73 sq m / 786 sq ft

INCLUSIVE OF 5 SQM BALCONY

TOWER UNIT

58 #02-16 to #08-16

#02-20 to #08-20

60 #02-24 to #08-24 #10-24 to #16-24

#02-28 to #08-28 #10-28 to #16-28

 LEGEND
 F
 Fridge
 WD Washer Dryer

 (where applicable)
 P
 Pantry
 DB Distribution Board

O - Oven ST - Store

IH - Induction Hob









## 3 BEDROOM

### **TYPE C2-G** 76 sq m / 818 sq ft

INCLUSIVE OF 5 SQM PES

TOWER UNIT

52 #01-05

58 #01-19

#### **TYPE C2** 76 sq m / 818 sq ft

INCLUSIVE OF 5 SQM BALCONY

TOWER UNIT

52 #02-05 to #08-05

58 #02-19 to #08-19

 LEGEND
 F
 Fridge
 WD Washer Dryer

 (where applicable)
 P
 Pantry
 DB Distribution Board

O - Oven ST - Store

IH - Induction Hob









## 3 BEDROOM



**TYPE C3-G** 80 sq m / 861 sq ft

INCLUSIVE OF 5 SQM PES

TOWER UNIT

56 #01-09, #01-14\*

**TYPE C3** 80 sq m / 861 sq ft

INCLUSIVE OF 5 SQM BALCONY

TOWER UNIT

56 #02-09 to #08-09

#02-14\* to #08-14\*

\* MIRROR IMAGE

**LEGEND** (where applicable)

F - Fridge WD - Washer Dryer

DB - Distribution Board

O - Oven ST - Store

GH - Gas Hob

P - Pantry







## 3 BEDROOM



### **TYPE C4-G** 84 sq m /