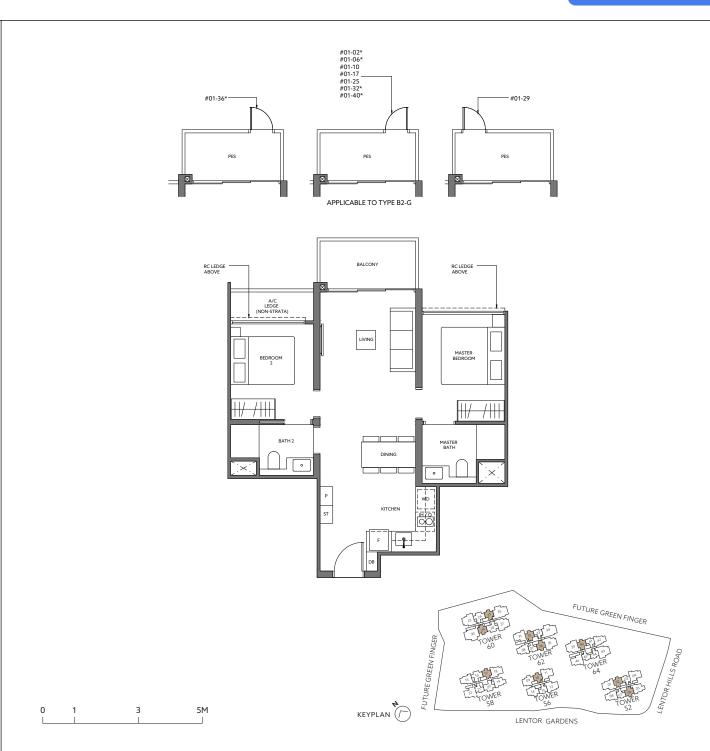

### **TYPE B2-G** 61 sq m / 657 sq ft

INCLUSIVE OF 5 SQM PES

| TOWER | UNIT             |
|-------|------------------|
| 52    | #01-02*, #01-06  |
| 56    | #01-10           |
| 58    | #01-17           |
| 60    | #01-25, #01-29   |
| 62    | #01-32*, #01-36* |
| 64    | #01-40*          |

#### **TYPE B2** 61 sq m / 657 sq ft

**INCLUSIVE OF 5 SQM BALCONY** 

| TOWER | UNIT                                                  |
|-------|-------------------------------------------------------|
| 52    | #02-02* to #08-02*                                    |
|       | #02-06* to #08-06*                                    |
| 56    | #02-10 to #08-10                                      |
| 58    | #02-17 to #08-17                                      |
| 60    | #02-25 to #08-25 #10-25 to #16-25                     |
|       | #02-29 to #08-29 #10-29 to #16-29                     |
| 62    | #02-32* to #08-32* #10-32* to #16-32*                 |
|       | $\#02-36^*$ to $\#08-36^*$ $\#10-36^*$ to $\#16-36^*$ |
| 64    | #02-40* to #08-40* #10-40* to #16-40*                 |

\* MIRROR IMAGE

**LEGEND** (where applicable)

F - Fridge WD - Washer Dryer

DB - Distribution Board

O - Oven ST - Store

IH - Induction Hob