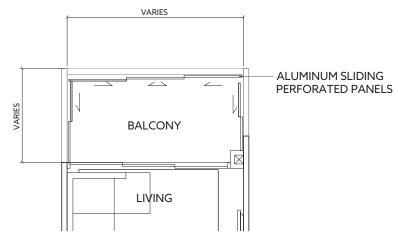

## APPROVED BALCONY SCREEN DESIGN

TYPICAL SLIDING BALCONY SCREEN - PLAN

TYPICAL SLIDING BALCONY SCREEN - SECTION

TYPICAL SLIDING BALCONY SCREEN (CLOSED) - ELEVATION

ALUMINUM SLIDING PERFORATED PANELS (40.2% POROSITY)