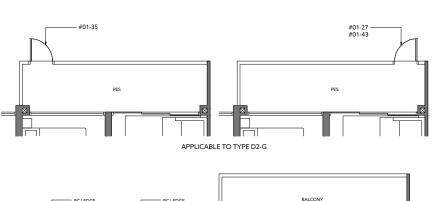

### **TYPE D2-G** 114 sq m / 1227 sq ft

INCLUSIVE OF 9 SQM PES

TOWER UNIT

60 #01-27

62 #01-35

64 #01-43

#### **TYPE D2** 114 sq m / 1227 sq ft

INCLUSIVE OF 9 SQM BALCONY

TOWER UNIT

60 #02-27 to #08-27 #10-27 to #16-27

62 #02-35 to #08-35 #10-35 to #16-35

64 #02-43 to #08-43 #10-43 to #16-43

 LEGEND
 F
 - Fridge
 WD
 - Washer Dryer