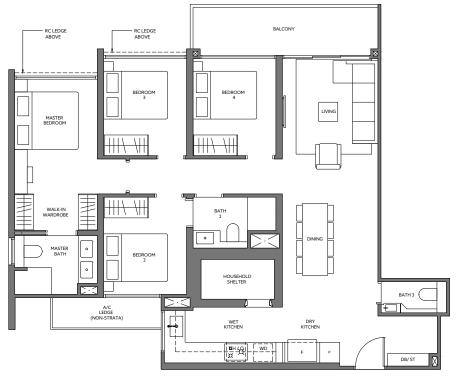

## 4 BEDROOM

**TYPE D1-G** 114 sq m / 1227 sq ft

INCLUSIVE OF 9 SQM PES

TOWER UNIT

60 #01-23

64 #01-39

**TYPE D1** 114 sq m / 1227 sq ft

INCLUSIVE OF 9 SQM BALCONY

TOWER UNIT

60 #02-23 to #08-23 #10-23 to #16-23

64 #02-39 to #08-39 #10-39 to #16-39

 LEGEND
 F
 Fridge
 WD Washer Dryer

 (where applicable)
 P
 Pantry
 DB Distribution Board

O - Oven ST - Store

GH - Gas Hob