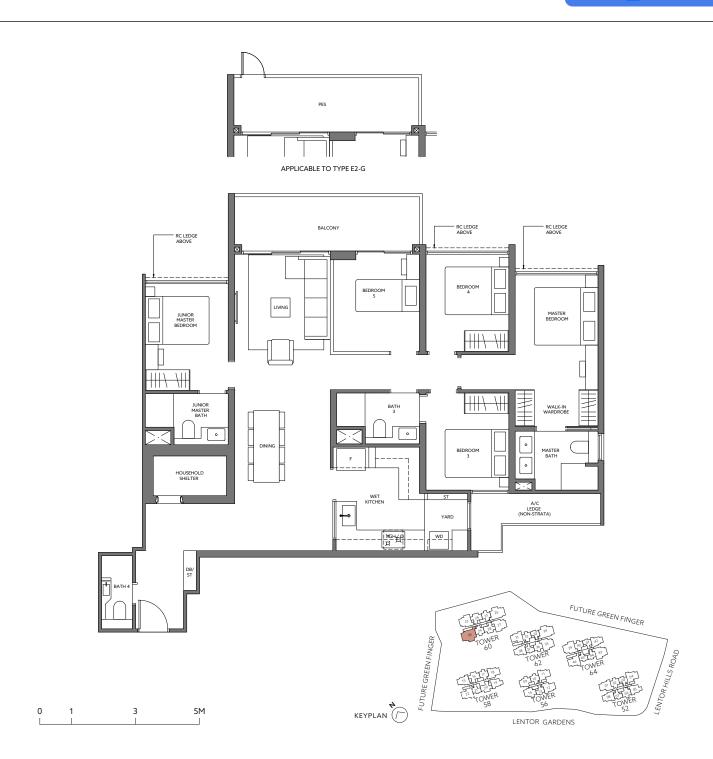

## 5 BEDROOM

**TYPE E2-G** 140 sq m / 1507 sq ft

INCLUSIVE OF 11 SQM PES

TOWER UNIT 60 #01-30

**TYPE E2** 140 sq m / 1507 sq ft

**INCLUSIVE OF 11 SQM BALCONY** 

TOWER UNIT

60 #02-30 to #08-30 #10-30 to #16-30