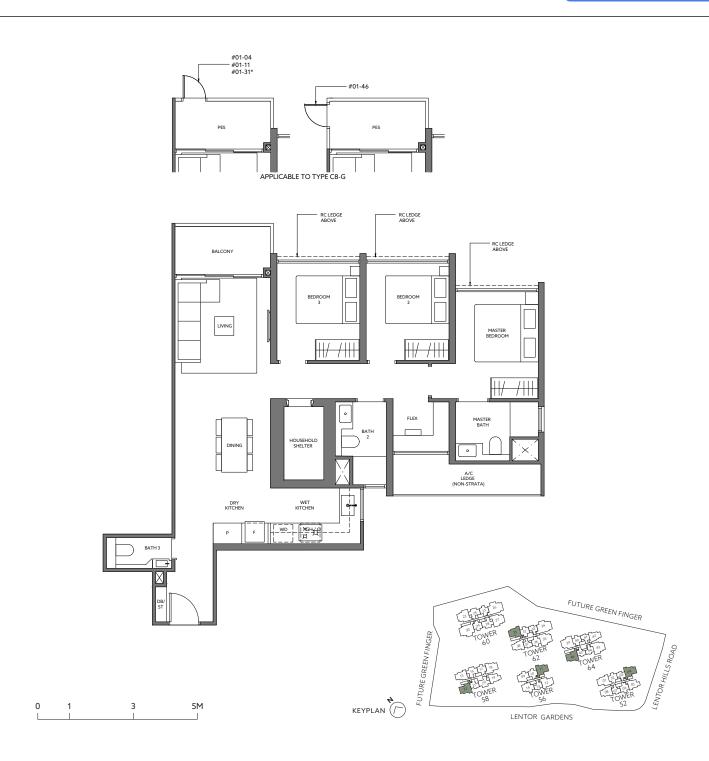

### **TYPE C8-G** 95 sq m / 1023 sq ft

INCLUSIVE OF 5 SQM PES

TOWER UNIT
52 #01-04
56 #01-11
62 #01-31\*
64 #01-46

#### **TYPE C8** 95 sq m / 1023 sq ft

**INCLUSIVE OF 5 SQM BALCONY** 

| TOWER | UNIT                                  |
|-------|---------------------------------------|
| 52    | #02-04 to #08-04                      |
| 56    | #02-11 to #08-11                      |
| 58    | #04-22 to #08-22                      |
| 62    | #02-31* to #08-31* #10-31* to #16-31* |
| 64    | #02-46 to #08-46 #10-46 to #16-46     |

\* MIRROR IMAGE

GH - Gas Hob