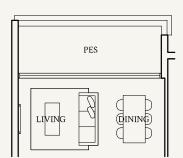

#### TYPE C1(p2)

92 sqm | 990 sqft

#01-11

Not to scale

0 1 2 3 4 5M

Areas include AC ledge, balcony, private enclosed space (PES) or private roof terrace (PRT), where applicable. All RC ledges are excluded from strata area and non-load bearing. The plans are subjected to change as may be required by relevant authorities. All areas and measurements stated herein as approximate and subject to final survey.