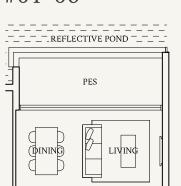

#### TYPE C1

92 sqm | 990 sqft

#02-04 to #05-04 #02-11 to #05-11 #02-33 to #05-33

#02-24\* to #05-24\*

#### TYPE C1(p2)

92 sqm | 990 sqft

#01-11

Not to scale

0 1 2 3 4 5M

Areas include AC ledge, balcony, private enclosed space (PES) or private roof terrace (PRT), where applicable. All RC ledges are excluded from strata area and non-load bearing. The plans are subjected to change as may be required by relevant authorities. All areas and measurements stated herein as approximate and subject to final survey.