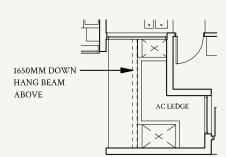

#### TYPE C2(p2)

108 sqm | 1163 sqft

#01-12

Not to scale

0 1 2 3 4 5M

Areas include AC ledge, balcony, private enclosed space (PES) or private roof terrace (PRT), where applicable. All RC ledges are excluded from strata area and non-load bearing. The plans are subjected to change as may be required by relevant authorities. All areas and measurements stated herein as approximate and subject to final survey.