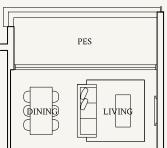

#### TYPE C1(p2)

92 sqm | 990 sqft

#01-11

Not to scale

0 1 2 3 4 5M

Areas include AC ledge, balcony, private enclosed space (PES) or private roof terrace (PRT), where applicable. All RC ledges are excluded from strata area and non-load bearing. The plans are subjected to change as may be required by relevant authorities. All areas and measurements stated herein as approximate and subject to final survey.