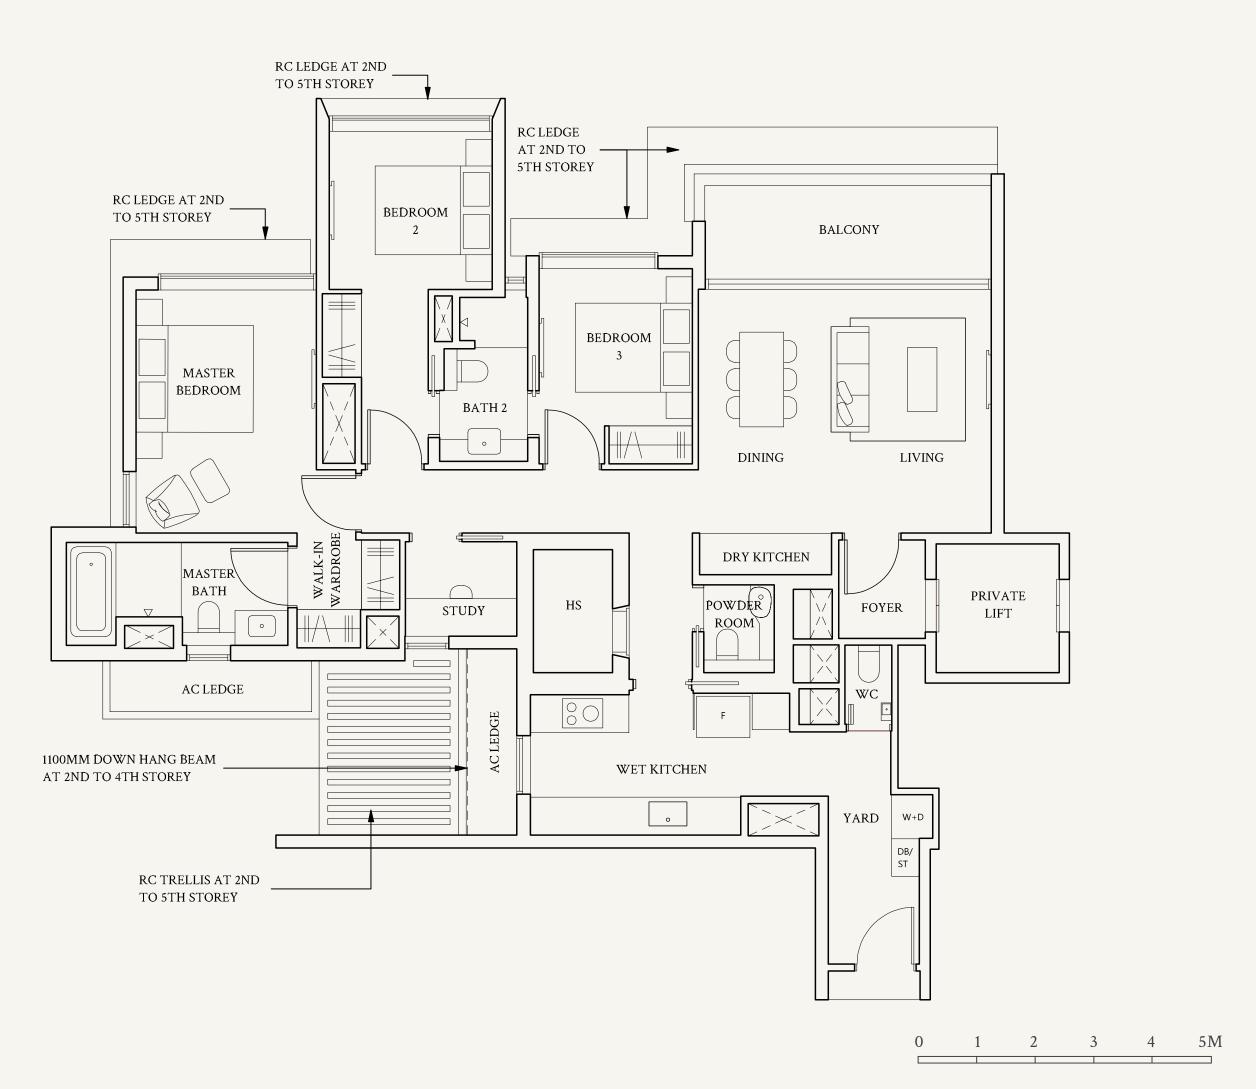

#### TYPE C1(p2)

92 sqm | 990 sqft

#01-11

Not to scale

0 1 2 3 4 5M

Areas include AC ledge, balcony, private enclosed space (PES) or private roof terrace (PRT), where applicable. All RC ledges are excluded from strata area and non-load bearing. The plans are subjected to change as may be required by relevant authorities. All areas and measurements stated herein as approximate and subject to final survey.

#### TYPE C2(p2)

108 sqm | 1163 sqft

#01-12

Not to scale

0 1 2 3 4 5M

Areas include AC ledge, balcony, private enclosed space (PES) or private roof terrace (PRT), where applicable. All RC ledges are excluded from strata area and non-load bearing. The plans are subjected to change as may be required by relevant authorities. All areas and measurements stated herein as approximate and subject to final survey.

#### TYPE CS5(p2)

143 sqm | 1539 sqft

#01-10\*

Not to scale

0 1 2 3 4 5M

Areas include AC ledge, balcony, private enclosed space (PES) or private roof terrace (PRT), where applicable. All RC ledges are excluded from strata area and non-load bearing. The plans are subjected to change as may be required by relevant authorities. All areas and measurements stated herein as approximate and subject to final survey.