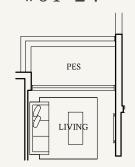

#### TYPE C1(p2)

92 sqm | 990 sqft

#01-11

Not to scale

0 1 2 3 4 5M

Areas include AC ledge, balcony, private enclosed space (PES) or private roof terrace (PRT), where applicable. All RC ledges are excluded from strata area and non-load bearing. The plans are subjected to change as may be required by relevant authorities. All areas and measurements stated herein as approximate and subject to final survey.