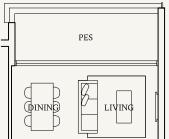

#### TYPE C1(p2)

92 sqm | 990 sqft

#01-11

Not to scale

0 1 2 3 4 5M

Areas include AC ledge, balcony, private enclosed space (PES) or private roof terrace (PRT), where applicable. All RC ledges are excluded from strata area and non-load bearing. The plans are subjected to change as may be required by relevant authorities. All areas and measurements stated herein as approximate and subject to final survey.