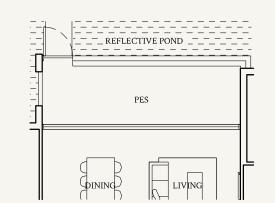

#### TYPE C1

92 sqm | 990 sqft

#02-04 to #05-04 #02-11 to #05-11 #02-33 to #05-33

#02-24\* to #05-24\*

# TYPE C1(p1)

92 sqm | 990 sqft

#01-04, #01-33

#01-24\*

Not to scale

#### TYPE C1(p2)

92 sqm | 990 sqft

#01-11

Not to scale

0 1 2 3 4 5M

Areas include AC ledge, balcony, private enclosed space (PES) or private roof terrace (PRT), where applicable. All RC ledges are excluded from strata area and non-load bearing. The plans are subjected to change as may be required by relevant authorities. All areas and measurements stated herein as approximate and subject to final survey.