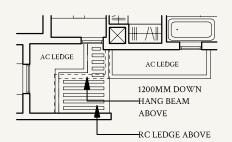

#### TYPE C1(p2)

92 sqm | 990 sqft

#01-11

Not to scale

0 1 2 3 4 5M

Areas include AC ledge, balcony, private enclosed space (PES) or private roof terrace (PRT), where applicable. All RC ledges are excluded from strata area and non-load bearing. The plans are subjected to change as may be required by relevant authorities. All areas and measurements stated herein as approximate and subject to final survey.