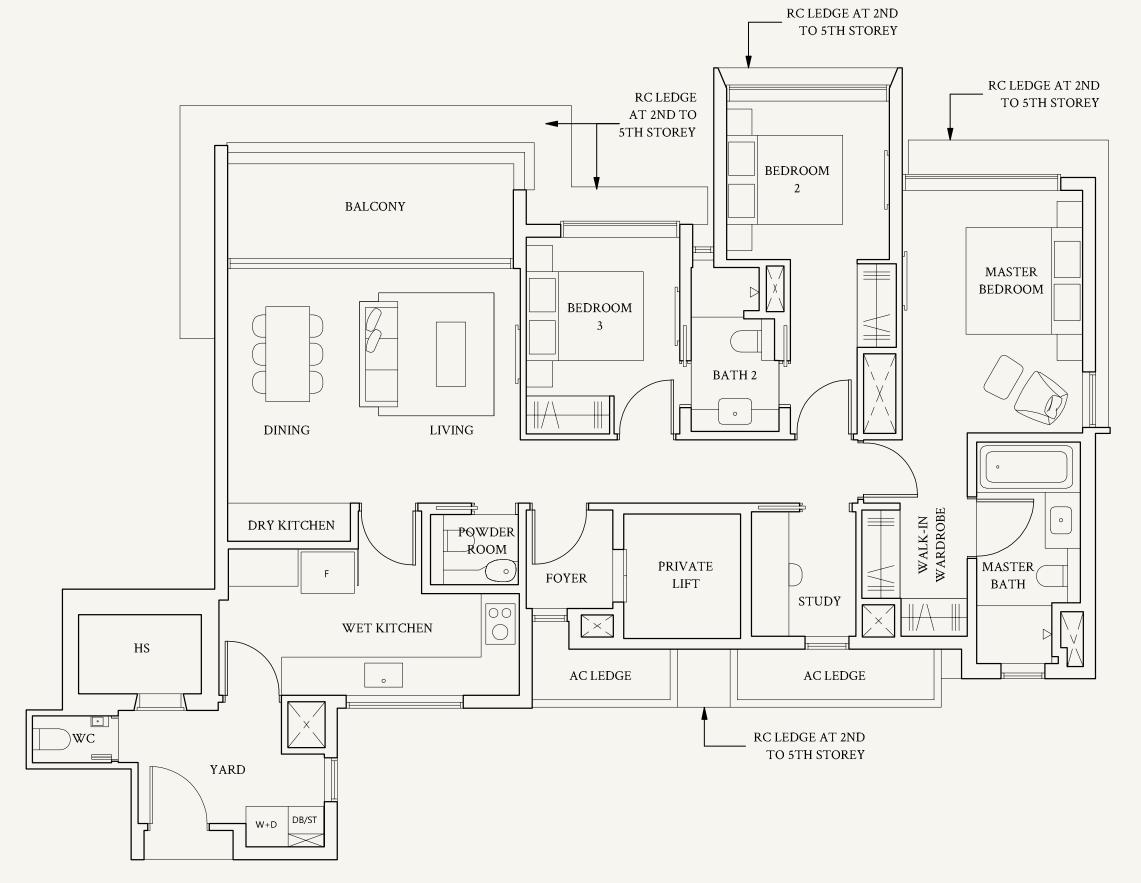

#### TYPE E1

220 sqm | 2368 sqft

#02-13 to #04-13 #02-15 to #05-15 #02-26 to #05-26 #02-28 to #04-28

#02-14\* to #05-14\* #02-16\* to #04-16\* #02-27\* to #04-27\*

#02-29\* to #05-29\*

## TYPE E1(p1)

220 sqm | 2368 sqft

#01-26, #01-27\*

Not to scale

#01-13, #01-28

#01-14\*, #01-29\*

Not to scale

## TYPE E1(p2)

220 sqm | 2368 sqft

#01-15, #01-16\*

Not to scale

Areas include AC ledge, balcony, private enclosed space (PES) or private roof terrace (PRT), where applicable. All RC ledges are excluded from strata area and non-load bearing. The plans are subjected to change as may be required by relevant authorities. All areas and measurements stated herein as approximate and subject to final survey.