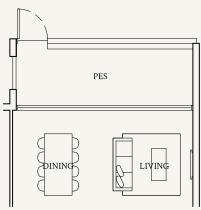

bject to final survey.

#### TYPE CS6

143 sqm | 1539 sqft

#02-03 to #05-03 #02-32 to #05-32

#05-03, #05-32



Not to scale

#### TYPE CS6(p1)

143 sqm | 1539 sqft

#01-03, #01-32



Not to scale







Areas include AC ledge, balcony, private enclosed space (PES) or private roof terrace (PRT), where applicable. All RC ledges are excluded from strata area and non-load bearing. The plans are subjected to change as may be required by relevant authorities. All areas and measurements stated herein as approximate and subject to final survey.

#### TYPE D1

172 sqm | 1851 sqft

#02-01 to #04-01 #02-35 to #05-35 #02-02\* to #05-02\* #02-36\* to #04-36\*

#04-01, #04-36\*



Not to scale

#05-35, #05-02\*



Not to scale



## TYPE D1(p2)

172 sqm | 1851 sqft

#01-01, #01-35 #01-02\*, #01-36\*



Not to scale



Areas include AC ledge, balcony, private enclosed space (PES) or private roof terrace (PRT), where applicable. All RC ledges are excluded from strata area and non-load bearing. The plans are subjected to change as may be required by relevant authorities. All areas and measurements stated herein as approximate and subject to final survey.

#### TYPE D2

172 sqm | 1851 sqft

#02-08 to #05-08 #02-21 to #04-21 #02-09\* to #04-09\* #02-22\* to #05-22\*

#04-21, #04-09\*



Not to scale

#05-08, #05-22\*



Not to scale



## TYPE D2(p1)

172 sqm | 1851 sqft

#01-08, #01-21 #01-09\*, #01-22\*



Not to scale



Areas include AC ledge, balcony, private enclosed space (PES) or private roof terrace (PRT), where applicable. All RC ledges are excluded from strata area and non-load b