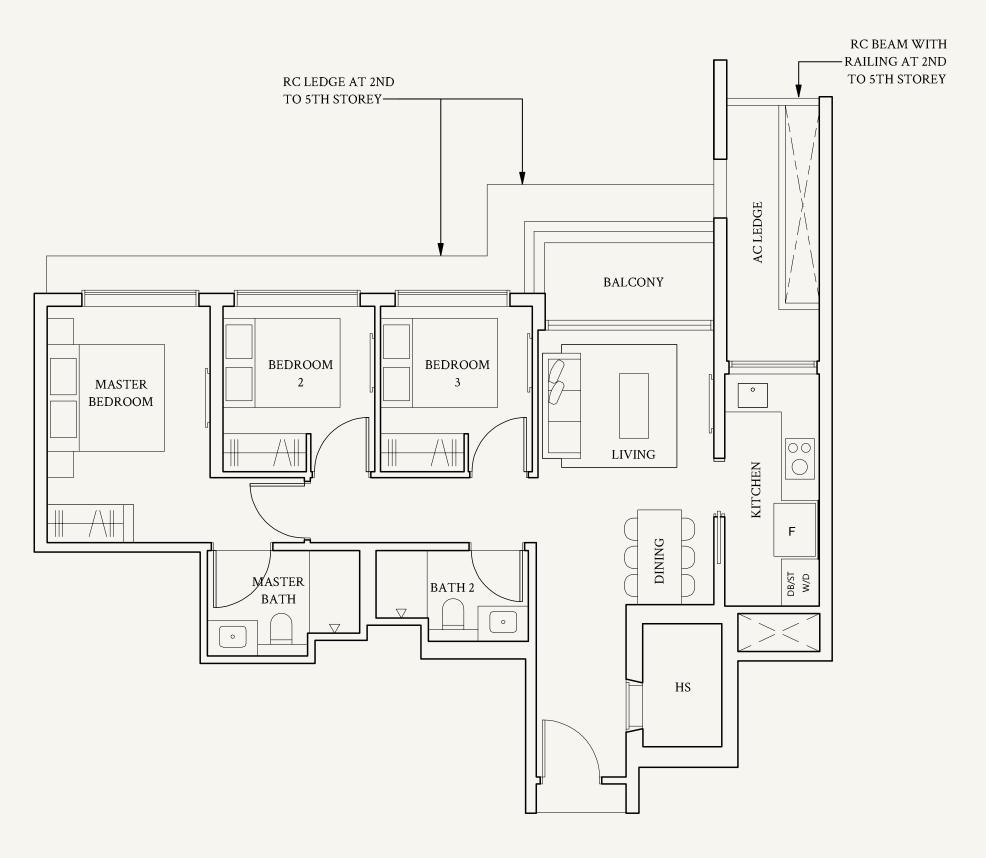

#### TYPE E1

220 sqm | 2368 sqft

#02-13 to #04-13 #02-15 to #05-15 #02-26 to #05-26 #02-28 to #04-28

#02-14\* to #05-14\* #02-16\* to #04-16\* #02-27\* to #04-27\*

#02-29\* to #05-29\*

## TYPE E1(p1)

220 sqm | 2368 sqft

#01-26, #01-27\*

Not to scale

#01-13, #01-28

#01-14\*, #01-29\*

Not to scale

## TYPE E1(p2)

220 sqm | 2368 sqft

#01-15, #01-16\*

Not to scale

Areas include AC ledge, balcony, private enclosed space (PES) or private roof terrace (PRT), where applicable. All RC ledges are excluded from strata area and non-load bearing. The plans are subjected to change as may be required by relevant authorities. All areas and measurements stated herein as approximate and subject to final survey.