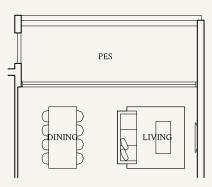

#### An Innermost Sanctum

Retreat into the sanctity of the spacious master bedroom after a day well spent. Here, there is space and time for peaceful interludes and personal reflection. Here, you will find solace to recharge and awaken to a new dawn of beginnings.