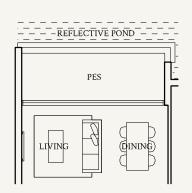

#### TYPE C1(p2)

92 sqm | 990 sqft

#01-11

Not to scale

0 1 2 3 4 5M

Areas include AC ledge, balcony, private enclosed space (PES) or private roof terrace (PRT), where applicable. All RC ledges are excluded from strata area and non-load bearing. The plans are subjected to change as may be required by relevant authorities. All areas and measurements stated herein as approximate and subject to final survey.