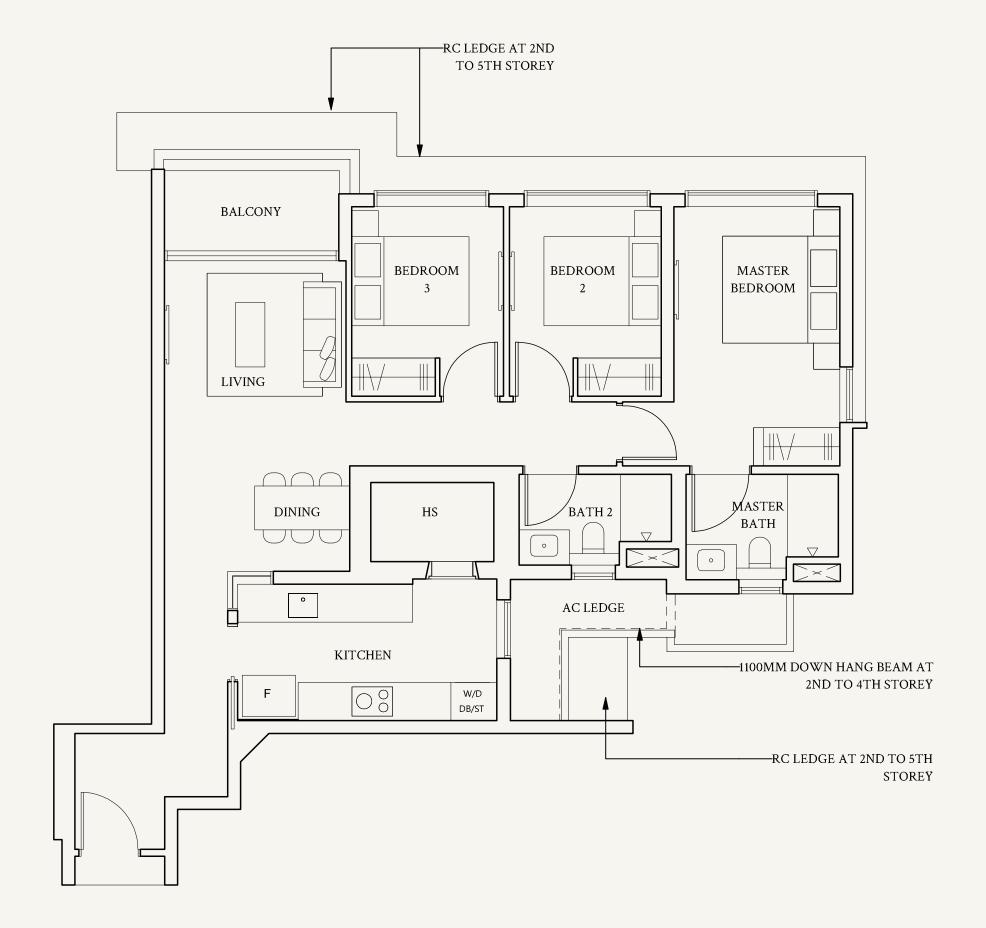

#### TYPE C1

92 sqm | 990 sqft

#02-04 to #05-04 #02-11 to #05-11 #02-33 to #05-33

#02-24\* to #05-24\*

# TYPE C1(p1)

92 sqm | 990 sqft

#01-04, #01-33

#01-24\*

Not to scale

#### TYPE C1(p2)

92 sqm | 990 sqft

#01-11

Not to scale

0 1 2 3 4 5M

Areas include AC ledge, balcony, private enclosed space (PES) or private roof terrace (PRT), where applicable. All RC ledges are excluded from strata area and non-load bearing. The plans are subjected to change as may be required by relevant authorities. All areas and measurements stated herein as approximate and subject to final survey.