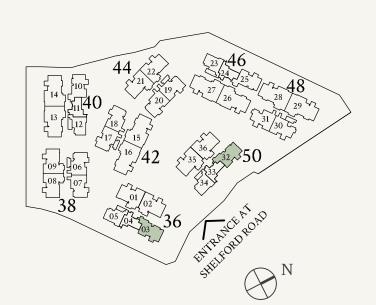

s stated herein as approximate and subject to final survey.

#### TYPE CS5

143 sqm | 1539 sqft

#02-25 to #05-25 #02-10\* to #05-10\*

## TYPE CS5(p1)

143 sqm | 1539 sqft

#01-25



Not to scale

#### TYPE CS5(p2)

143 sqm | 1539 sqft

#01-10\*



Not to scale





0 1 2 3 4 5M

Areas include AC ledge, balcony, private enclosed space (PES) or private roof terrace (PRT), where applicable. All RC ledges are excluded from strata area and non-load bearing. The plans are subjected to change as may be required by relevant authorities. All areas and measurements stated herein as approximate and subject to final survey.

#### TYPE CS6

143 sqm | 1539 sqft

#02-03 to #05-03 #02-32 to #05-32

#05-03, #05-32



Not to scale

#### TYPE CS6(p1)

143 sqm | 1539 sqft

#01-03, #01-32



Not to scale







Areas include AC ledge, balcony, private enclosed space (PES) or private roof terrace (PRT), where applicable. All RC ledges are excluded from strata area and non-load bearing. The plans are subjected to change as may be required by relevant authorities. All areas and measurements stated herein as approximate and subject to final survey.

#### TYPE D1

172 sqm | 1851 sqft

#02-01 to #04-01 #02-35 to #05-35 #02-02\* to #05-02\* #02-36\* to #04-36\*

#04-01, #04-36\*



Not to scale

#05-35, #05-02\*



Not to scale



## TYPE D1(p2)

172 sqm | 1851 sqft

#01-01, #01-35 #01-02\*, #01-36\*



Not to scale



Areas include AC ledge, balcony, private enclosed space (PES) or private roof terrace (PRT), where applicable. All RC ledges are excluded from strata area and non-load bearing. The pl