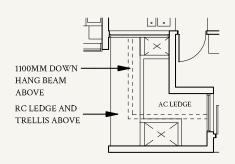

#### TYPE C1(p2)

92 sqm | 990 sqft

#01-11

Not to scale

0 1 2 3 4 5M

Areas include AC ledge, balcony, private enclosed space (PES) or private roof terrace (PRT), where applicable. All RC ledges are excluded from strata area and non-load bearing. The plans are subjected to change as may be required by relevant authorities. All areas and measurements stated herein as approximate and subject to final survey.