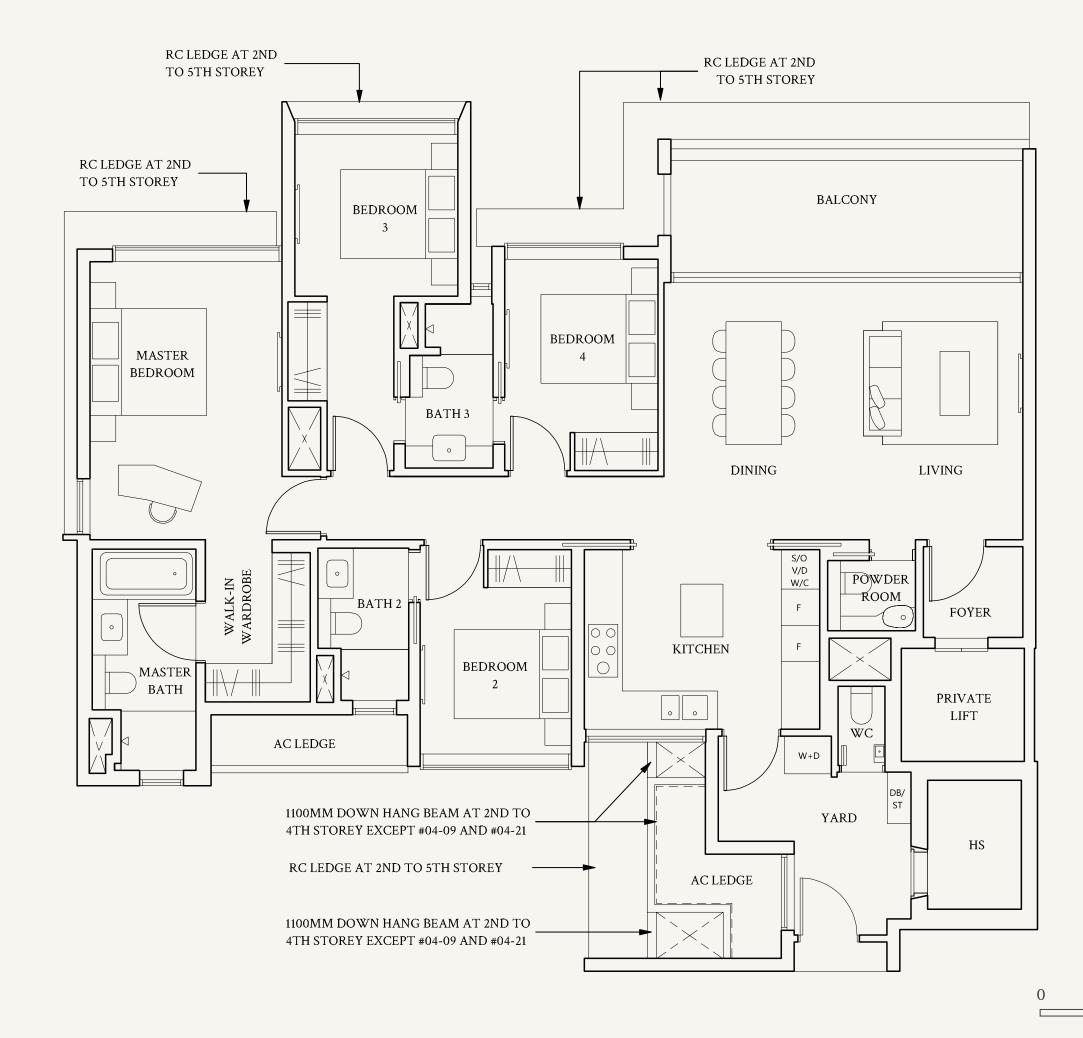

#### TYPE C1

92 sqm | 990 sqft

#02-04 to #05-04 #02-11 to #05-11 #02-33 to #05-33

#02-24\* to #05-24\*

# TYPE C1(p1)

92 sqm | 990 sqft

#01-04, #01-33

#01-24\*

Not to scale

#### TYPE C1(p2)

92 sqm | 990 sqft

#01-11

Not to scale

0 1 2 3 4 5M

Areas include AC ledge, balcony, private enclosed space (PES) or private roof terrace (PRT), where applicable. All RC ledges are excluded from strata area and non-load bearing. The plans are subjected to change as may be required by relevant authorities. All areas and measurements stated herein as approximate and subject to final survey.