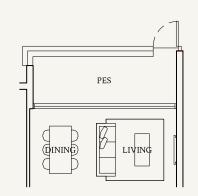

# TYPE C1(p1)

92 sqm | 990 sqft

#01-04, #01-33

#01-24\*

Not to scale

#### TYPE C1(p2)

92 sqm | 990 sqft

#01-11

Not to scale

0 1 2 3 4 5M

Areas include AC ledge, balcony, private enclosed space (PES) or private roof terrace (PRT), where applicable. All RC ledges are excluded from strata area and non-load bearing. The plans are subjected to change as may be required by relevant authorities. All areas and measurements stated herein as approximate and subject to final survey.