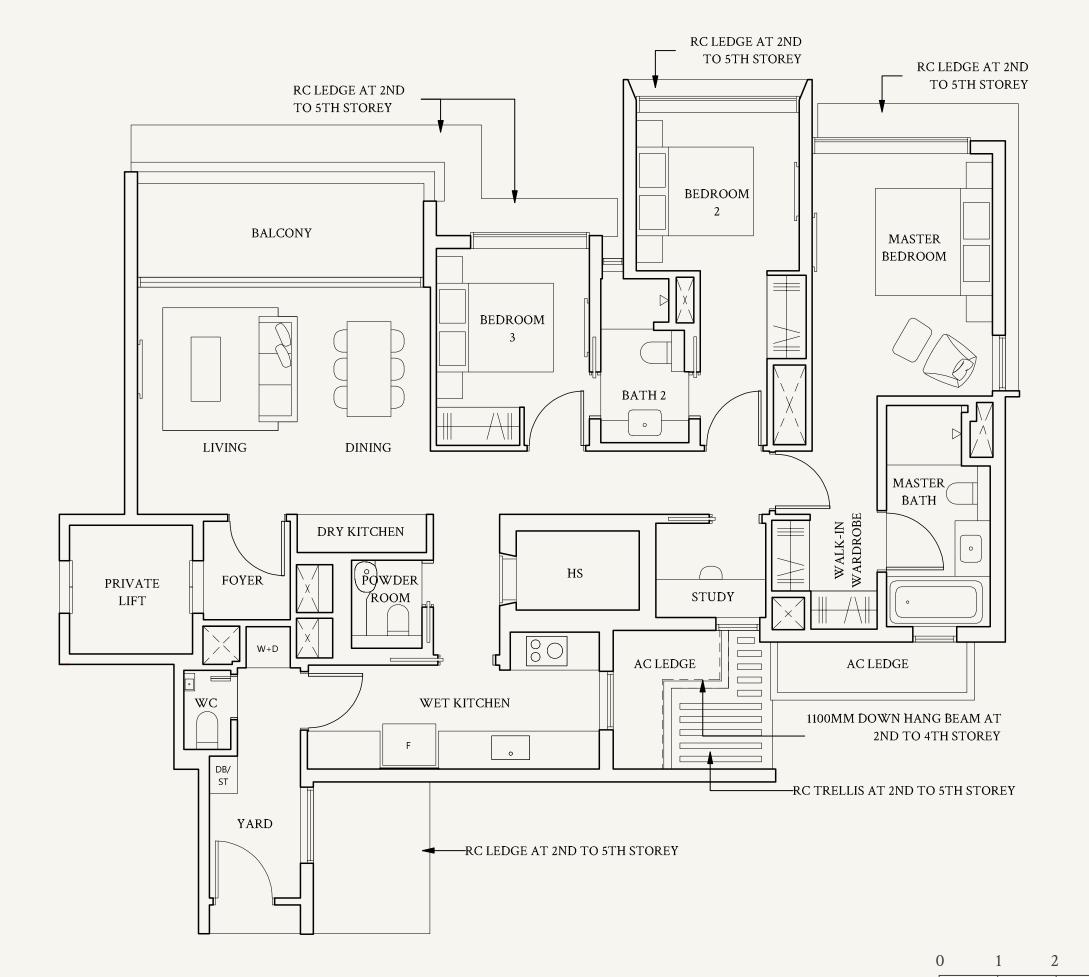

#### TYPE C1(p2)

92 sqm | 990 sqft

#01-11

Not to scale

0 1 2 3 4 5M

Areas include AC ledge, balcony, private enclosed space (PES) or private roof terrace (PRT), where applicable. All RC ledges are excluded from strata area and non-load bearing. The plans are subjected to change as may be required by relevant authorities. All areas and measurements stated herein as approximate and subject to final survey.

#### TYPE C2(p2)

108 sqm | 1163 sqft

#01-12

Not to scale

0 1 2 3 4 5M

Areas include AC ledge, balcony, private enclosed space (PES) or private roof terrace (PRT), where applicable. All RC ledges are excluded from strata area and non-load bearing. The plans are subjected to change as may be required by relevant authorities. All areas and measurements stated herein as approximate and subject to final survey.

#### An Innermost Sanctum

Retreat into the sanctity of the spacious master bedroom after a day well spent. Here, there is space and time for peaceful interludes and personal reflection. Here, you will find solace to recharge and awaken to a new dawn of beginnings.