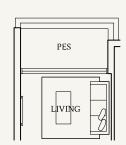

#### TYPE C1(p2)

92 sqm | 990 sqft

#01-11

Not to scale

0 1 2 3 4 5M

Areas include AC ledge, balcony, private enclosed space (PES) or private roof terrace (PRT), where applicable. All RC ledges are excluded from strata area and non-load bearing. The plans are subjected to change as may be required by relevant authorities. All areas and measurements stated herein as approximate and subject to final survey.

#### TYPE C2(p2)

108 sqm | 1163 sqft

#01-12

Not to scale

0 1 2 3 4 5M

Areas include AC ledge, balcony, private enclosed space (PES) or private roof terrace (PRT), where applicable. All RC ledges are excluded from strata area and non-load bearing. The plans are subjected to change as may be required by relevant authorities. All areas and measurements stated herein as approximate and subject to final survey.