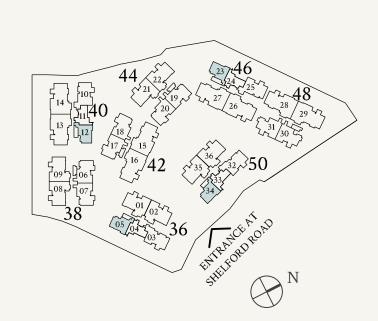

# TYPE C1(p1)

92 sqm | 990 sqft

#01-04, #01-33

#01-24\*



Not to scale

#### TYPE C1(p2)

92 sqm | 990 sqft

#01-11



Not to scale





0 1 2 3 4 5M

Areas include AC ledge, balcony, private enclosed space (PES) or private roof terrace (PRT), where applicable. All RC ledges are excluded from strata area and non-load bearing. The plans are subjected to change as may be required by relevant authorities. All areas and measurements stated herein as approximate and subject to final survey.

#### TYPE C2

108 sqm | 1163 sqft

#02-05 to #05-05 #02-12 to #05-12

#02-34 to #05-34

#02-23\* to #05-23\*

#05-05, #05-12, #05-34

#05-23\*



Not to scale

#### TYPE C2(p1)

108 sqm | 1163 sqft

#01-05, #01-34

#01-23\*



Not to scale

#### TYPE C2(p2)

108 sqm | 1163 sqft

#01-12



Not to scale





0 1 2 3 4 5M

Areas include AC ledge, balcony, private enclosed space (PES) or private roof terrace (PRT), where applicable. All RC ledges are excluded from strata area and non-load bearing. The plans are subjected to change as may be required by relevant authorities. All areas and measurements stated herein as approximate and subject to final survey.

#### TYPE CS1

143 sqm | 1539 sqft

#02-07 to #05-07 #02-18 to #05-18 #02-20 to #05-20

#05-07, #05-18, #05-20



Not to scale

#### TYPE CS1(p1)

143 sqm | 1539 sqft

#01-07



Not to scale

#01-18



Not to scale

#### TYPE CS1(p2)

143 sqm | 1539 sqft

#01-20



Not to scale





Areas include AC ledge, balcony, private enclosed space (PES) or private roof terrace (PRT), where applicable. All RC ledges are excluded from strata area an