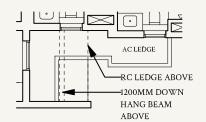

#### TYPE CS1

143 sqm | 1539 sqft

#02-07 to #05-07 #02-18 to #05-18 #02-20 to #05-20

#05-07, #05-18, #05-20

Not to scale

#### TYPE CS1(p1)

143 sqm | 1539 sqft

#01-07

Not to scale

#01-18

Not to scale

#### TYPE CS1(p2)

143 sqm | 1539 sqft

#01-20

Not to scale

Areas include AC ledge, balcony, private enclosed space (PES) or private roof terrace (PRT), where applicable. All RC ledges are excluded from strata area and non-load bearing. The plans are subjected to change as may be required by relevant authorities. All areas and measurements stated herein as approximate and subject to final survey.