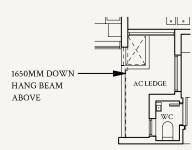

#### TYPE D1

172 sqm | 1851 sqft

#02-01 to #04-01 #02-35 to #05-35 #02-02\* to #05-02\* #02-36\* to #04-36\*

#04-01, #04-36\*

Not to scale

#05-35, #05-02\*

Not to scale