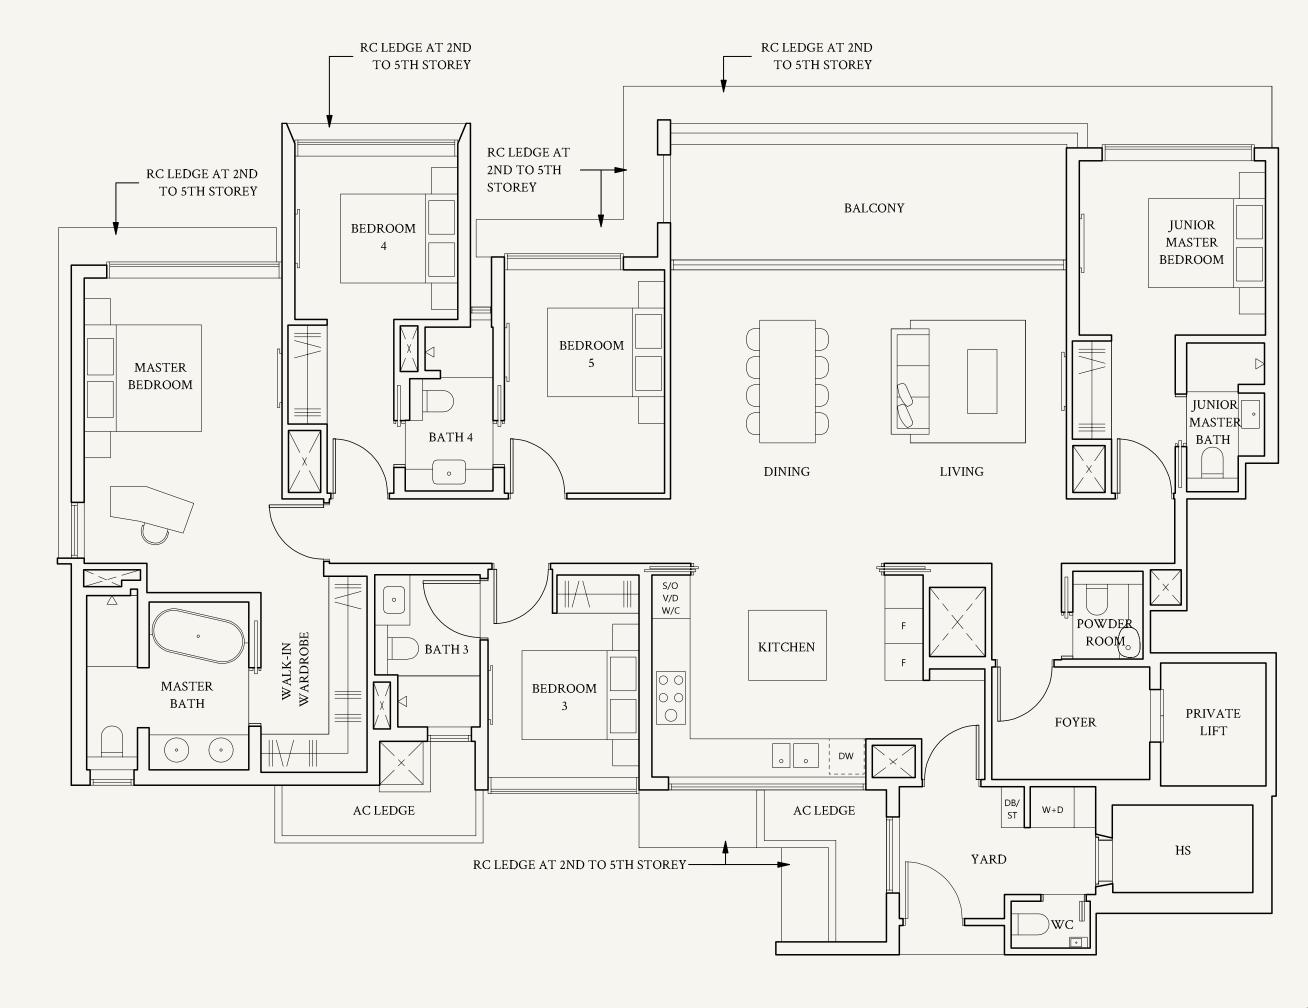

#### TYPE E1

220 sqm | 2368 sqft

#02-13 to #04-13 #02-15 to #05-15 #02-26 to #05-26 #02-28 to #04-28

#02-14\* to #05-14\* #02-16\* to #04-16\* #02-27\* to #04-27\*

#02-29\* to #05-29\*

## TYPE E1(p1)

220 sqm | 2368 sqft

#01-26, #01-27\*

Not to scale

#01-13, #01-28

#01-14\*, #01-29\*

Not to scale

## TYPE E1(p2)

220 sqm | 2368 sqft

#01-15, #01-16\*

Not to scale

Areas include AC ledge, balcony, private enclosed space (PES) or private roof terrace (PRT), where applicable. All RC ledges are excluded from strata area and non-load bearing. The plans are subjected to change as may be required by relevant authorities. All areas and measurements stated herein as approximate and subject to final survey.