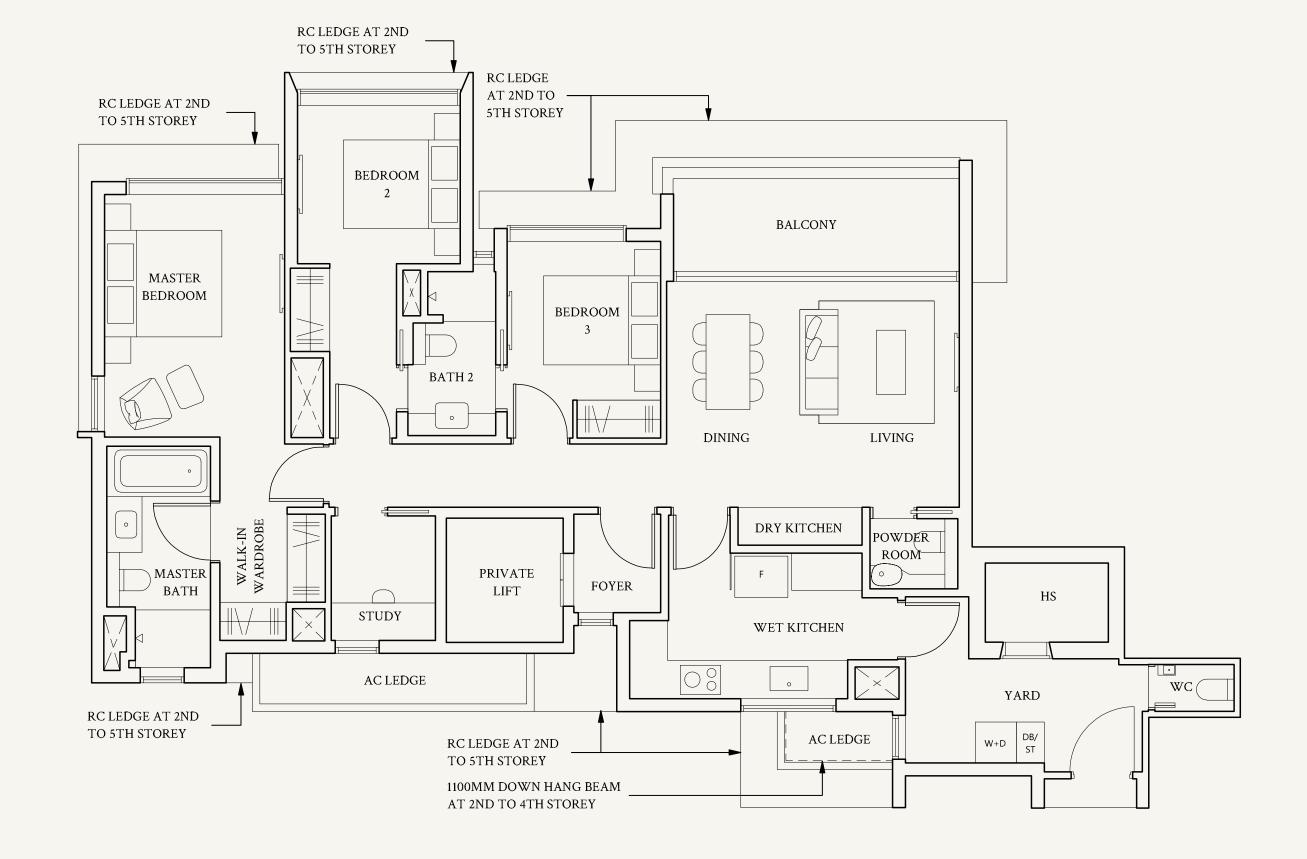

#### TYPE C1

92 sqm | 990 sqft

#02-04 to #05-04 #02-11 to #05-11 #02-33 to #05-33

#02-24\* to #05-24\*

# TYPE C1(p1)

92 sqm | 990 sqft

#01-04, #01-33

#01-24\*

Not to scale

#### TYPE C1(p2)

92 sqm | 990 sqft

#01-11

Not to scale

0 1 2 3 4 5M

Areas include AC ledge, balcony, private enclosed space (PES) or private roof terrace (PRT), where applicable. All RC ledges are excluded from strata area and non-load bearing. The plans are subjected to change as may be required by relevant authorities. All areas and measurements stated herein as approximate and subject to final survey.