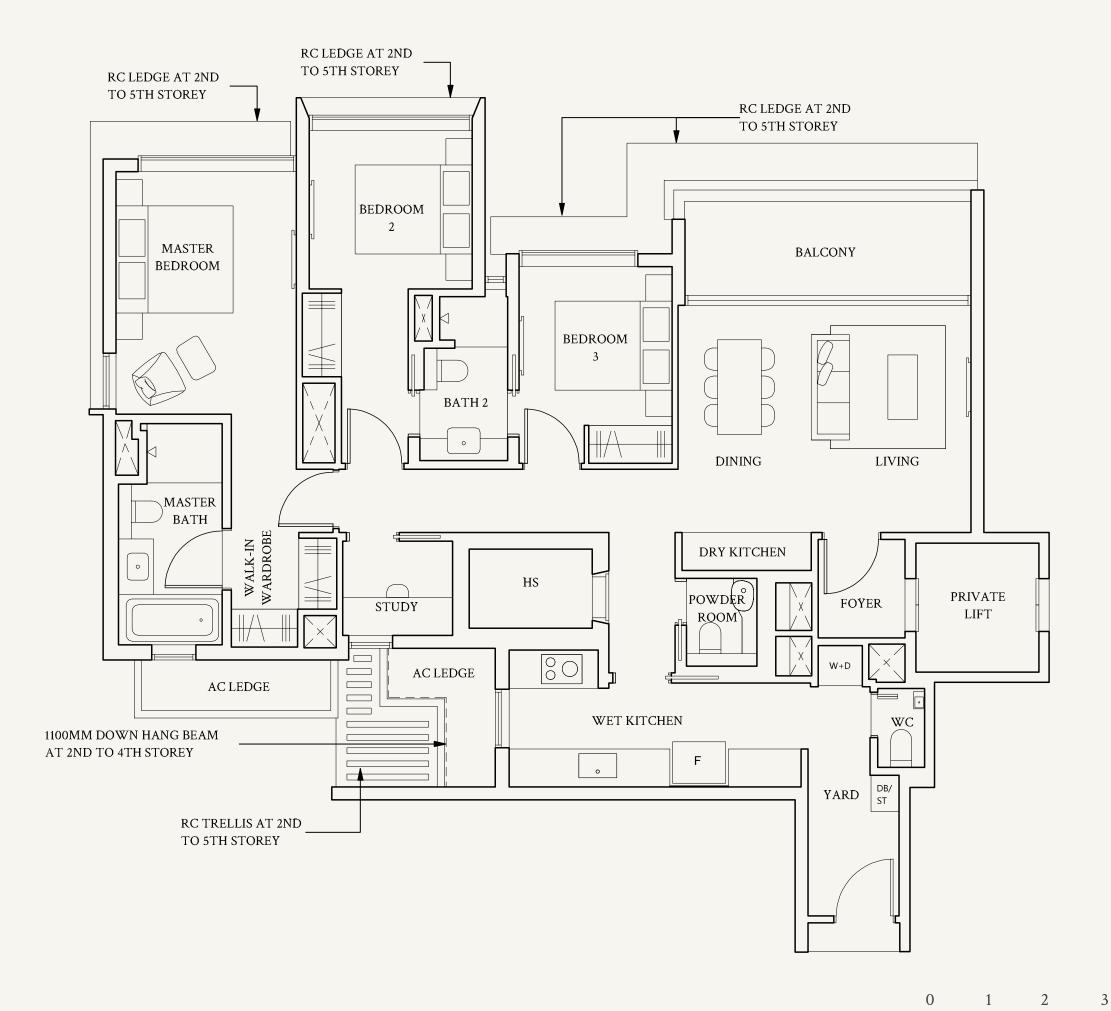

#### TYPE E1

220 sqm | 2368 sqft

#02-13 to #04-13 #02-15 to #05-15 #02-26 to #05-26 #02-28 to #04-28

#02-14\* to #05-14\* #02-16\* to #04-16\* #02-27\* to #04-27\*

#02-29\* to #05-29\*

## TYPE E1(p1)

220 sqm | 2368 sqft

#01-26, #01-27\*

Not to scale

#01-13, #01-28

#01-14\*, #01-29\*

Not to scale

## TYPE E1(p2)

220 sqm | 2368 sqft

#01-15, #01-16\*

Not to scale

Areas include AC ledge, balcony, private enclosed space (PES) or private roof terrace (PRT), where applicable. All RC ledges are excluded from strata area and non-load bearing. The plans are subjected to change as may be required by relevant authorities. All areas and measurements stated herein as approximate and subject to final survey.