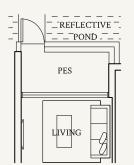

#### TYPE C1(p2)

92 sqm | 990 sqft

#01-11

Not to scale

0 1 2 3 4 5M

Areas include AC ledge, balcony, private enclosed space (PES) or private roof terrace (PRT), where applicable. All RC ledges are excluded from strata area and non-load bearing. The plans are subjected to change as may be required by relevant authorities. All areas and measurements stated herein as approximate and subject to final survey.

#### TYPE C2(p2)

108 sqm | 1163 sqft

#01-12

Not to scale

0 1 2 3 4 5M

Areas include AC ledge, balcony, private enclosed space (PES) or private roof terrace (PRT), where applicable. All RC ledges are excluded from strata area and non-load bearing. The plans are subjected to change as may be required by relevant authorities. All areas and measurements stated herein as approximate and subject to final survey.