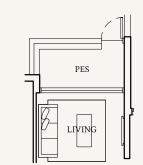

#### TYPE C2(p2)

108 sqm | 1163 sqft

#01-12

Not to scale

0 1 2 3 4 5M

Areas include AC ledge, balcony, private enclosed space (PES) or private roof terrace (PRT), where applicable. All RC ledges are excluded from strata area and non-load bearing. The plans are subjected to change as may be required by relevant authorities. All areas and measurements stated herein as approximate and subject to final survey.