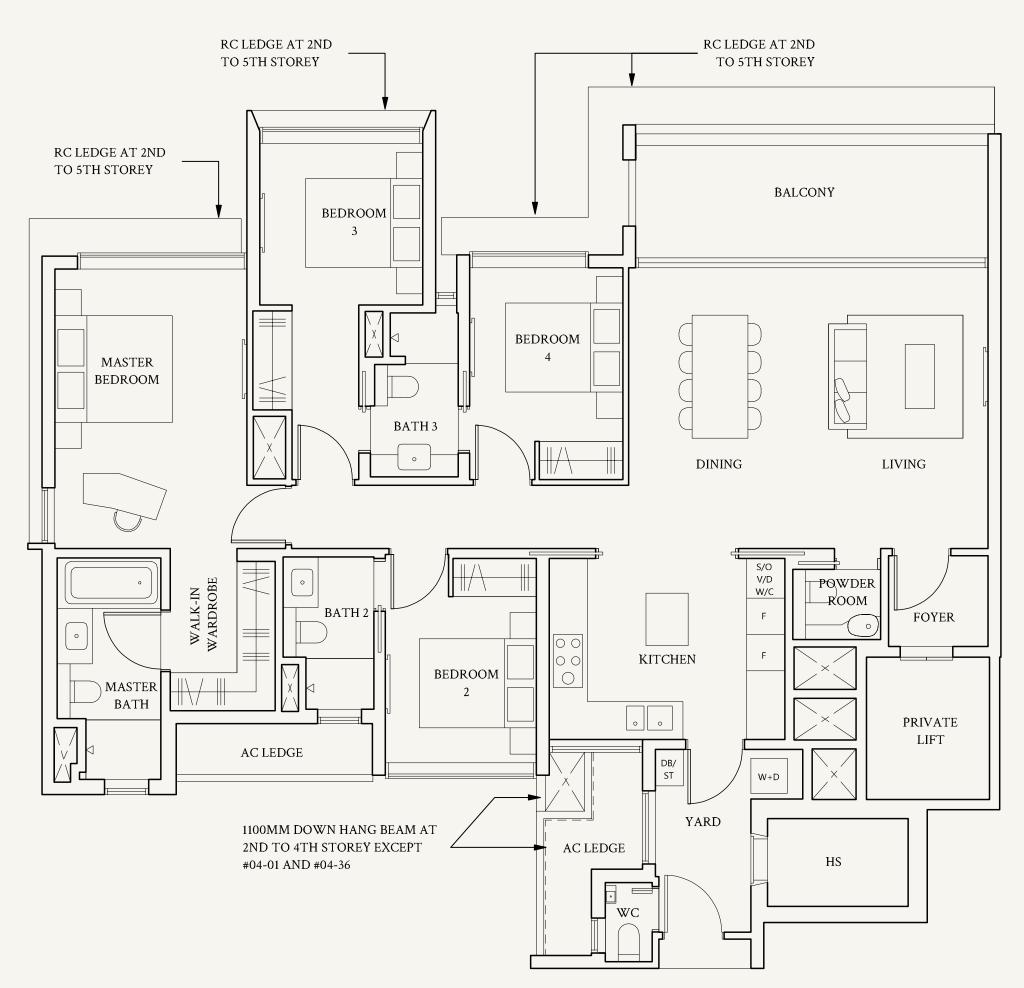

#### TYPE D1

172 sqm | 1851 sqft

#02-01 to #04-01 #02-35 to #05-35 #02-02\* to #05-02\* #02-36\* to #04-36\*

#04-01, #04-36\*

Not to scale

#05-35, #05-02\*

Not to scale

#### An Innermost Sanctum

Retreat into the sanctity of the spacious master bedroom after a day well spent. Here, there is space and time for peaceful interludes and personal reflection. Here, you will find solace to recharge and awaken to a new dawn of beginnings.