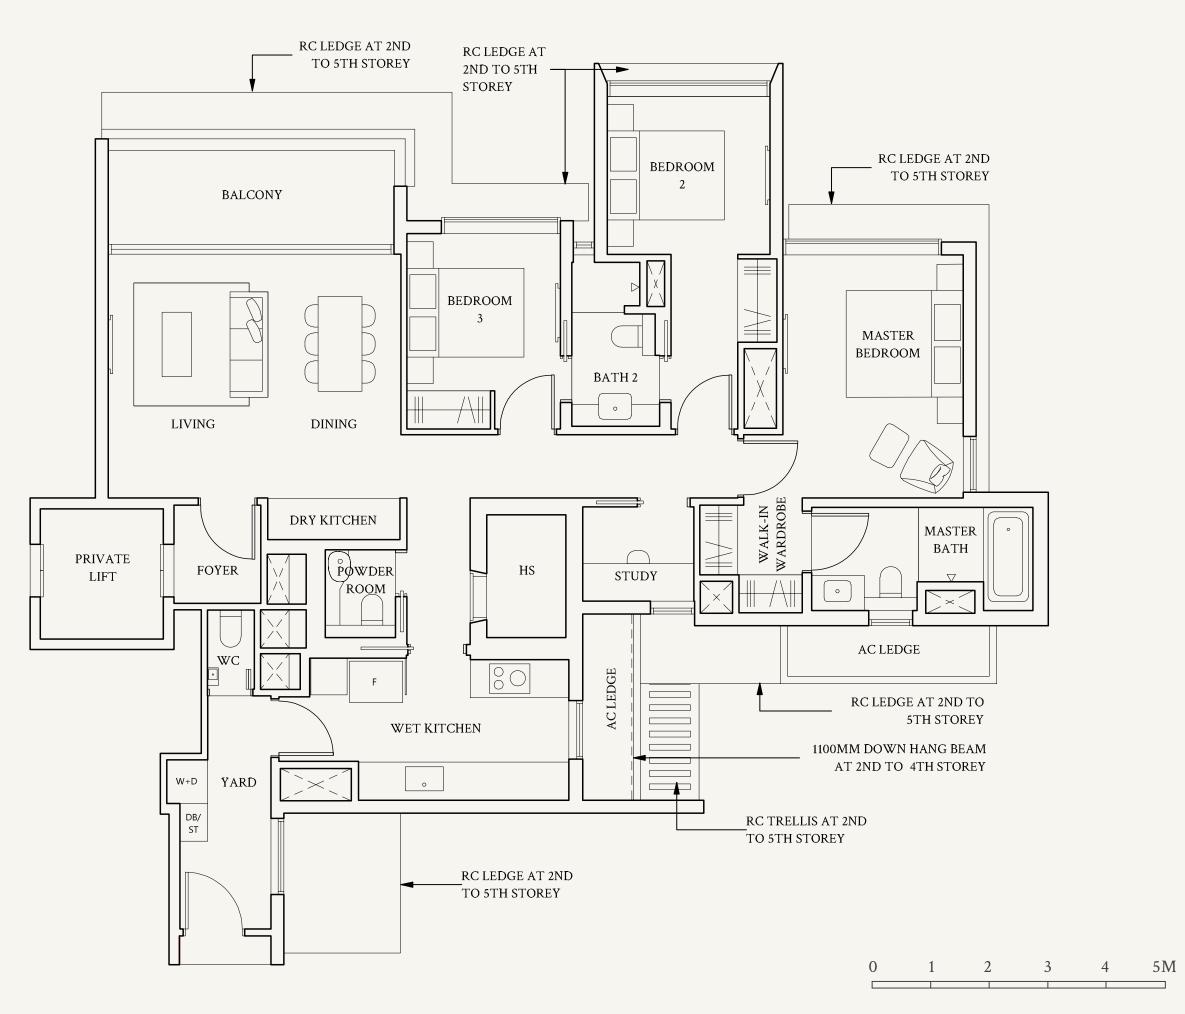

#### An Innermost Sanctum

Retreat into the sanctity of the spacious master bedroom after a day well spent. Here, there is space and time for peaceful interludes and personal reflection. Here, you will find solace to recharge and awaken to a new dawn of beginnings.